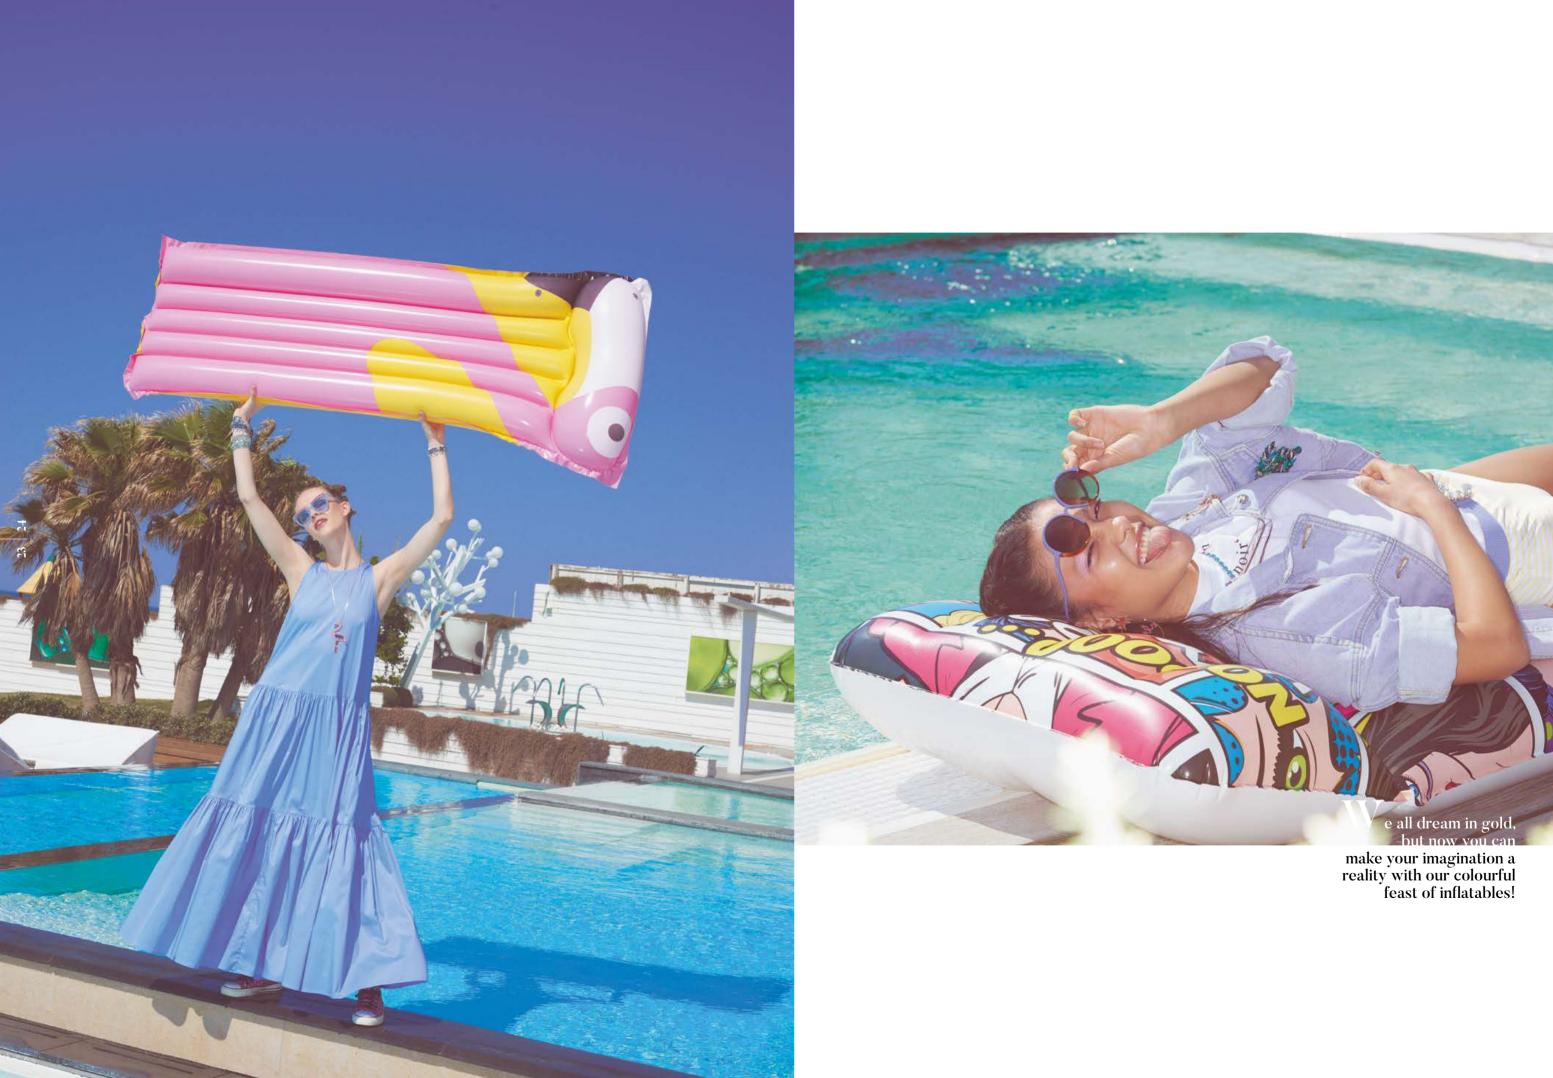

1.71m x 89cm

67" x 35"

Pool Float

1.71m x 89cm 67" × 35"

**Tropical Beverage** 

Lounge

6'3" × 39"

Lounge