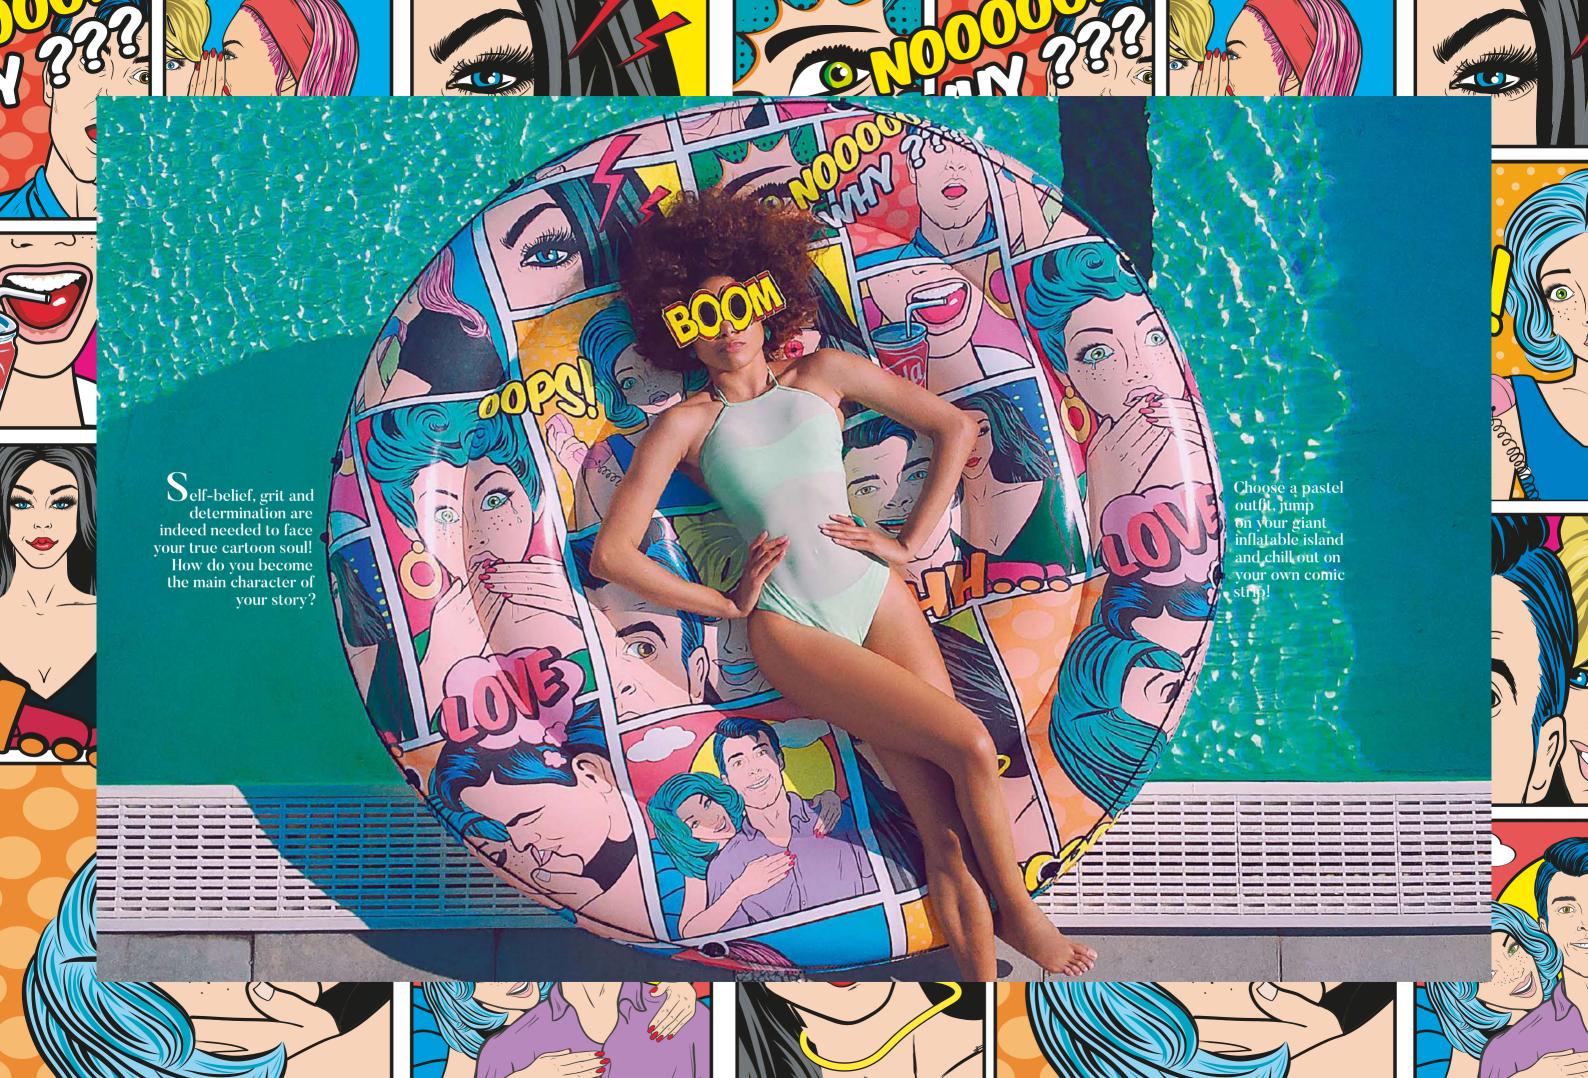

Island

5.00m x 3.27m

16'5" × 10'9"

**Comics Pop Art Pool Island** 

Ostrich 1.90m x 1.66m 6'3" x 65.5"

Rhino

2.01m x 1.02m

6'7" × 40"