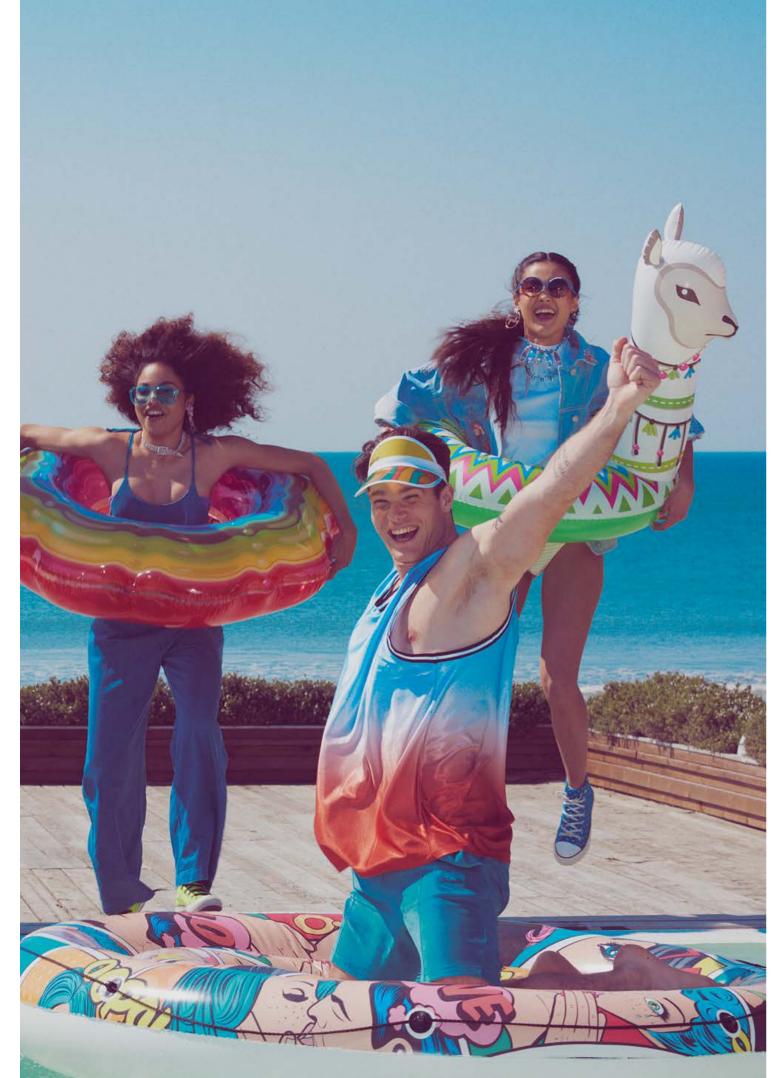

1.71m x 89cm

67" x 35"

Pool Float

1.71m x 89cm 67" × 35"

**Tropical Beverage** 

Lounge

6'3" × 39"

Lounge