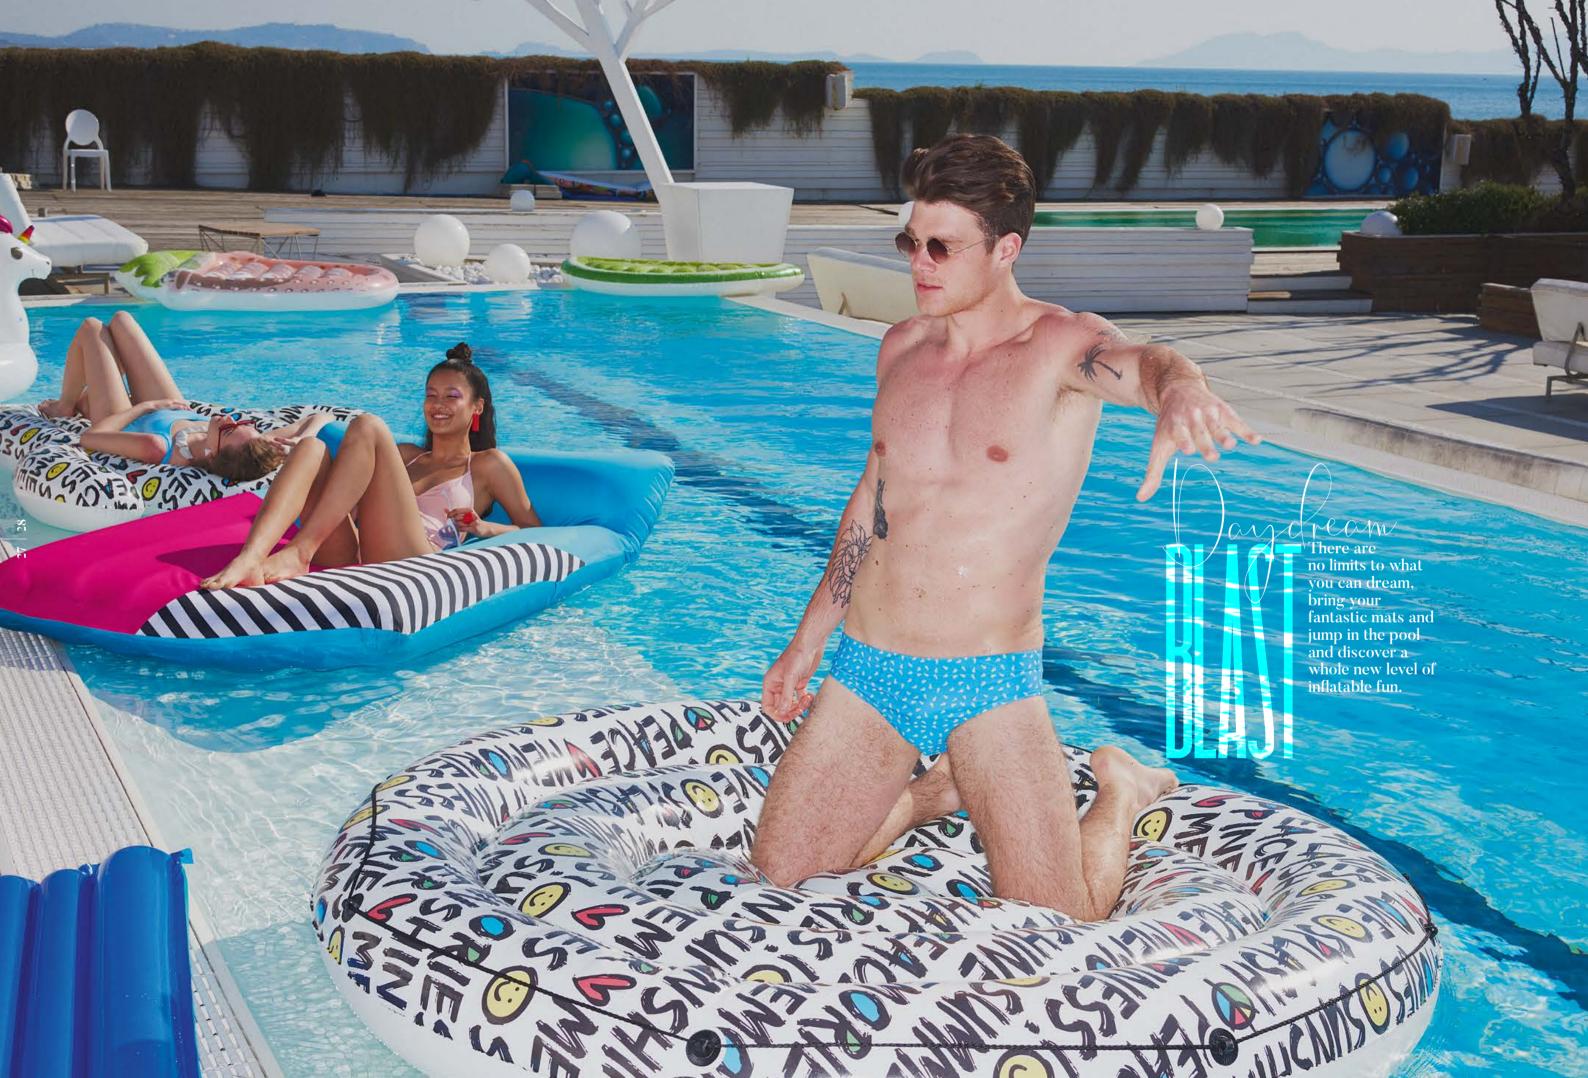

1.71m x 89cm

67" x 35"

Pool Float

1.71m x 89cm 67" × 35"

**Tropical Beverage** 

Lounge

6'3" × 39"

Lounge