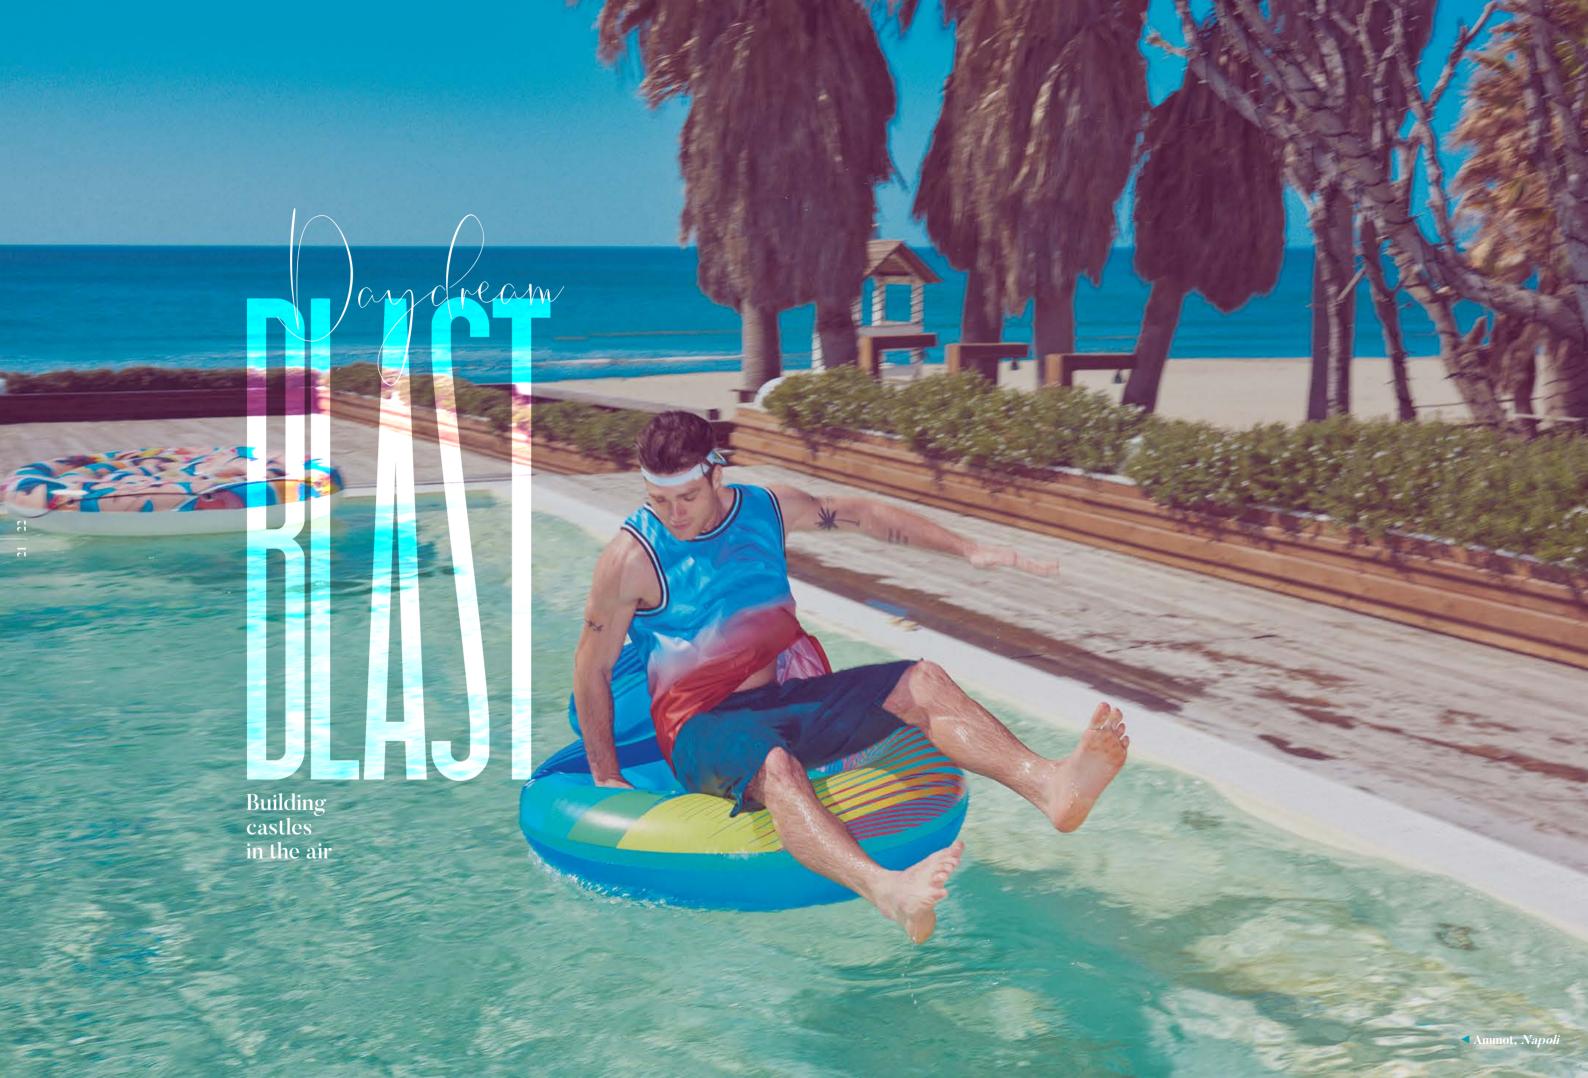

1.71m x 89cm

67" x 35"

Pool Float

1.71m x 89cm 67" × 35"

**Tropical Beverage** 

Lounge

6'3" × 39"

Lounge