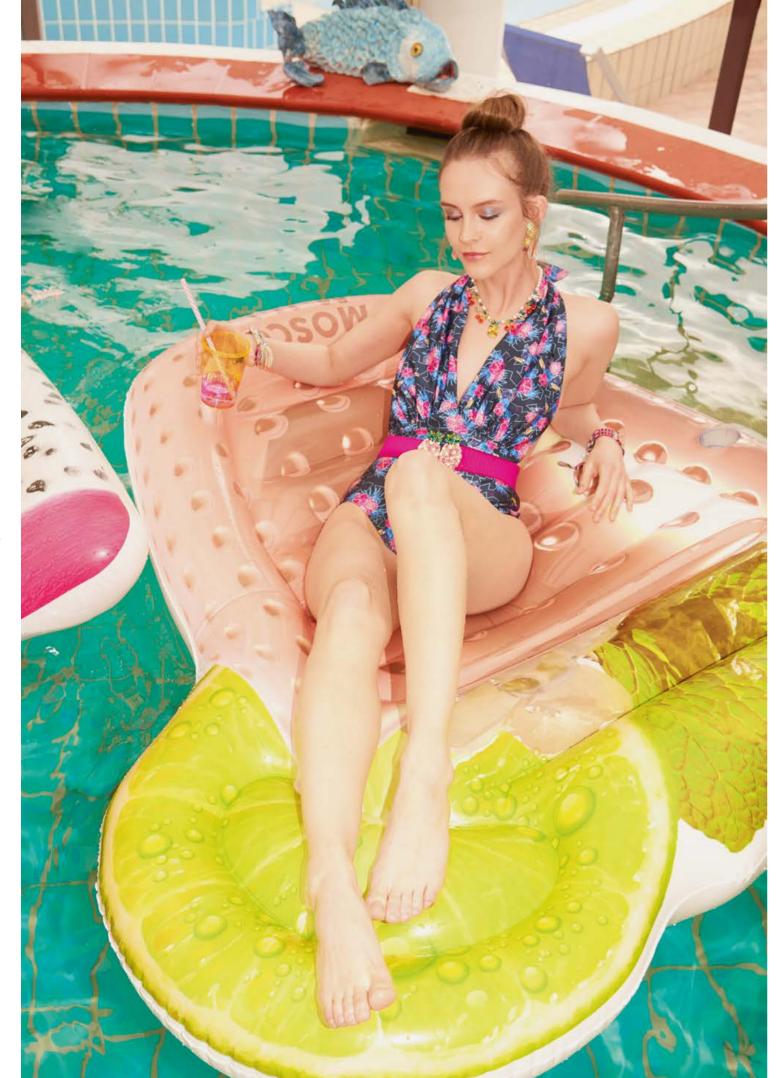

## IT'S MARGARITA TIME... AGAIN!

## Ingredients Method

35ML REPOSADO TEQUILA
20ML COINTREAU
35ML FRESH UME JUICE
HANDFUL ICE CUBES
UME WEDGE TO GARNISH

- 1 POUR THE TEQUILA, COINTREAU AND UME JUICE INTO A COCKTAIL SHAKER.
- 2 ADD A HANDFUL OF ICE CUBES AND SHAKE VIGOROUSLY FOR 10-15 SECONDS.
- 3 STRAIN INTO A MARTINI GLASS WITH HALF THE RIM DAMPED WITH WATER, THEN DIP IN SALT.
- 4 ADD A LIME WEDGE ON THE RIM BY WAY OF GARNISH.