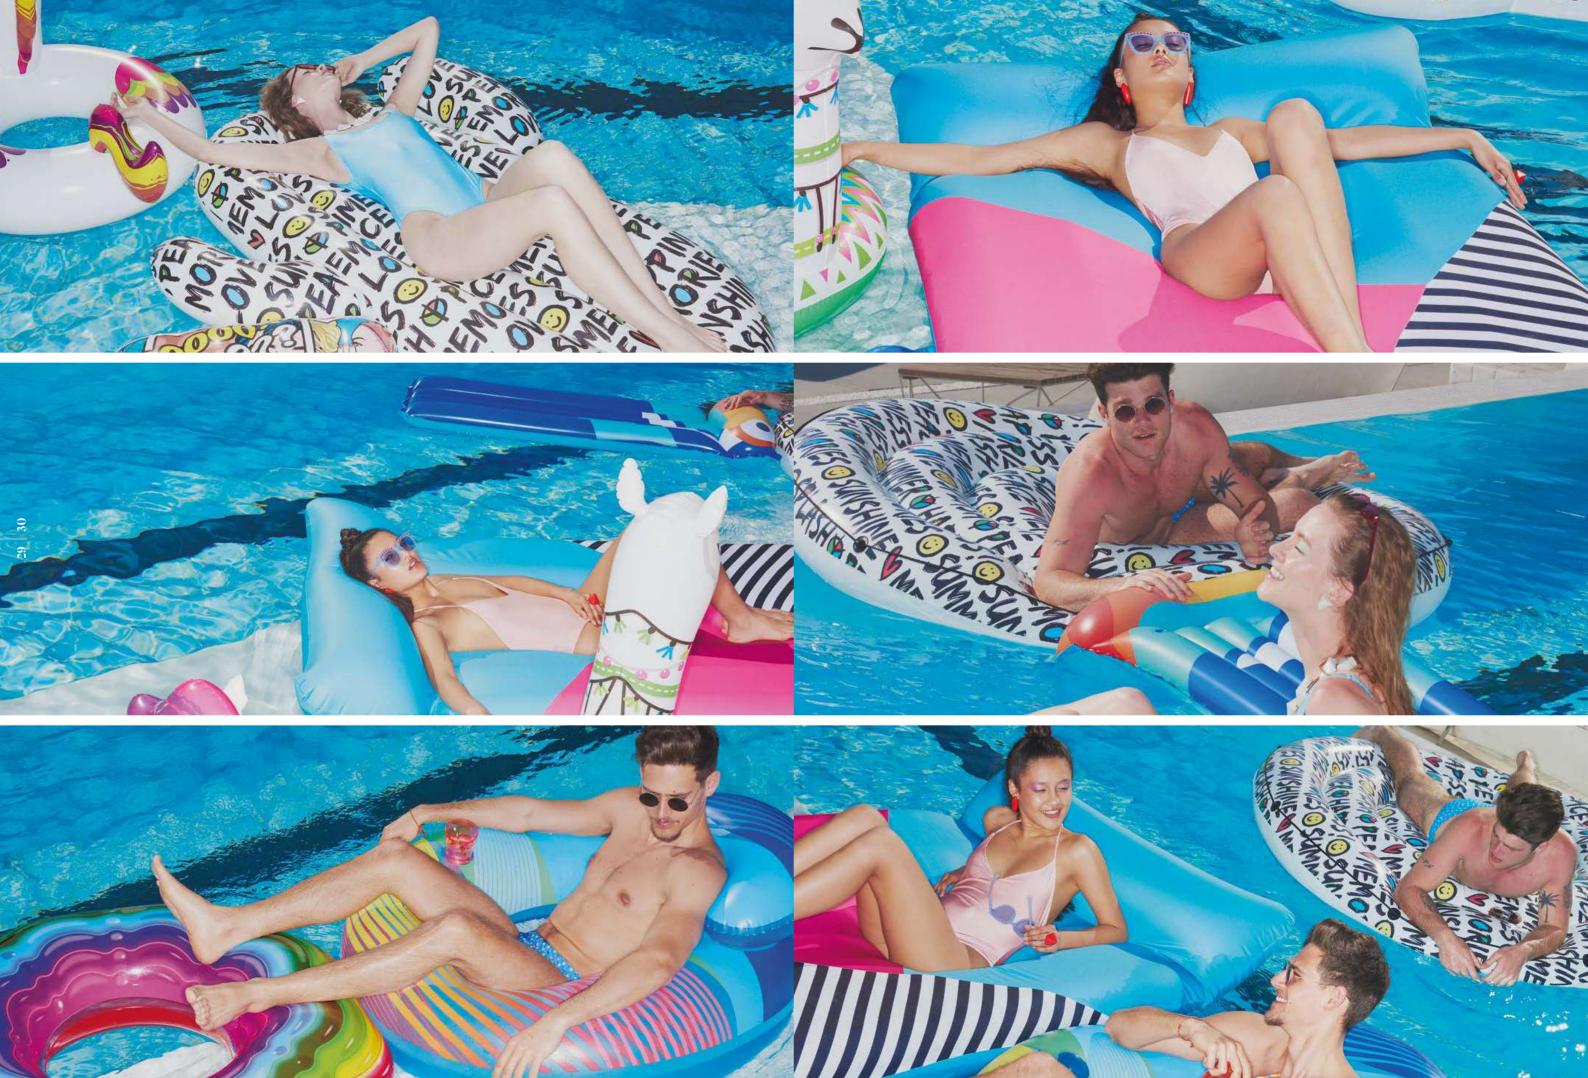

1.71m x 89cm

67" x 35"

Pool Float

1.71m x 89cm 67" × 35"

**Tropical Beverage** 

Lounge

6'3" × 39"

Lounge