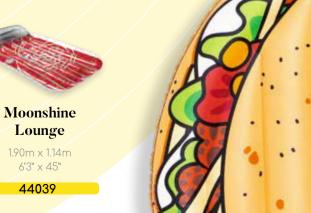

1.90m x 1.05m

6'3" × 41.5"

Hot Dog

**Pool Lounge** 

1.90m x 1.09m

6'3" x 43"

**Glitter Fusion** Swim Ring Swim Ring Ф91cm

Ф36"