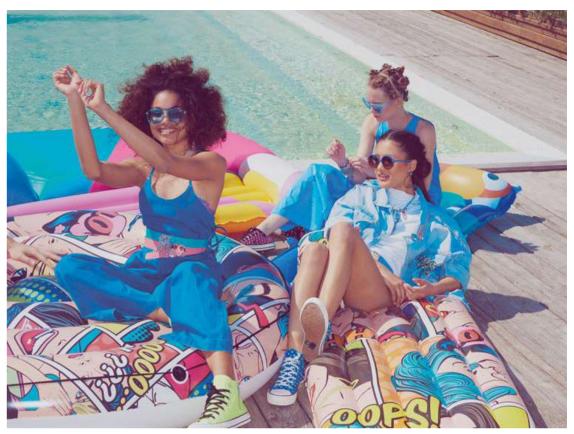

Island

5.00m x 3.27m

16'5" × 10'9"

**Comics Pop Art Pool Island** 

Ostrich 1.90m x 1.66m 6'3" x 65.5"

Rhino

2.01m x 1.02m

6'7" × 40"