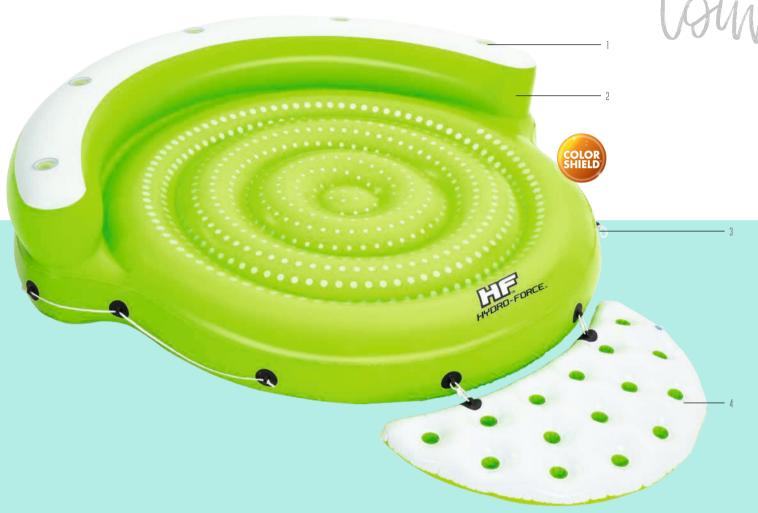

#### FEATURES

► Interlocking quick release valves

► Grab rope with built-in grommets ► Extra-wide backrest

► Five cup holders

3. Grab rope with built-in grommets

4. Climb cushion

#### CONTENTS

One island One swim-up platform One anchor bag Heavy-duty repair patch

#### SPECIFICATIONS

| WEIGHT CAPACITY | 992.0 lbs (450 kg) |
|-----------------|--------------------|
| PASSENGERS      | 5                  |
| CASE PACK       | 1 pcs              |
| LB. (KG)        | 30.3 lbs (13.7 kg) |
| PACKAGING       | Full color box     |