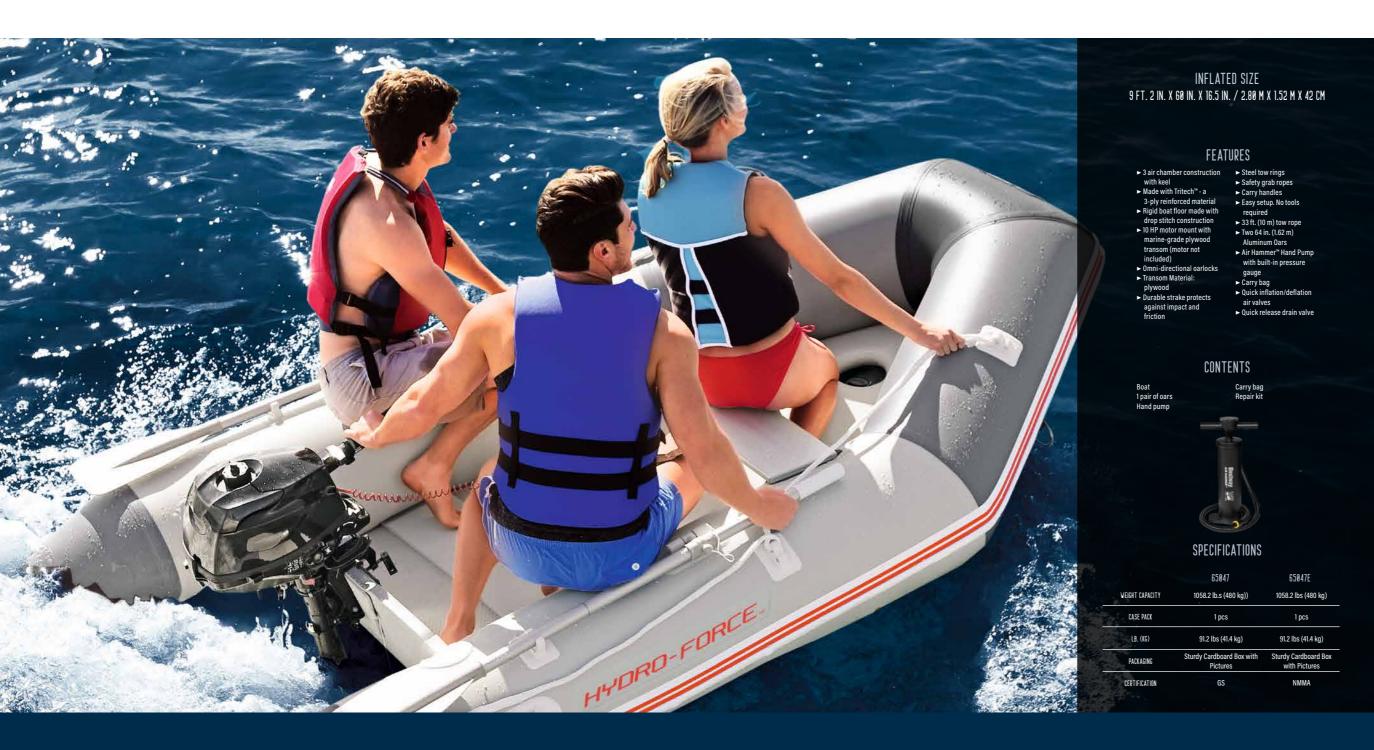

#### FEATURES

CONTENTS

- release valves handles ► Two air chambers ► Premium
- ► One cup holder construction with
- ► Wraparound grab backrest rope with built-in ► Cool mesh bottom

#### Heavy-duty repair patch

#### SPECIFICATIONS

| WEIGHT CAPACITY                                                                 | 198.4 lbs (90 kg)                        |
|---------------------------------------------------------------------------------|------------------------------------------|
| PASSENGERS                                                                      | 1                                        |
| CASE PACK                                                                       | 4 pcs                                    |
| LB. (KG)                                                                        | 24.4 lbs (11.1 kg)                       |
| PACKAGING                                                                       | Full color box                           |
| Premium construction backrest     Rubberized mesh bottom     Heavy-duty handles | 4. Cup holder<br>5. Wraparound grab rope |