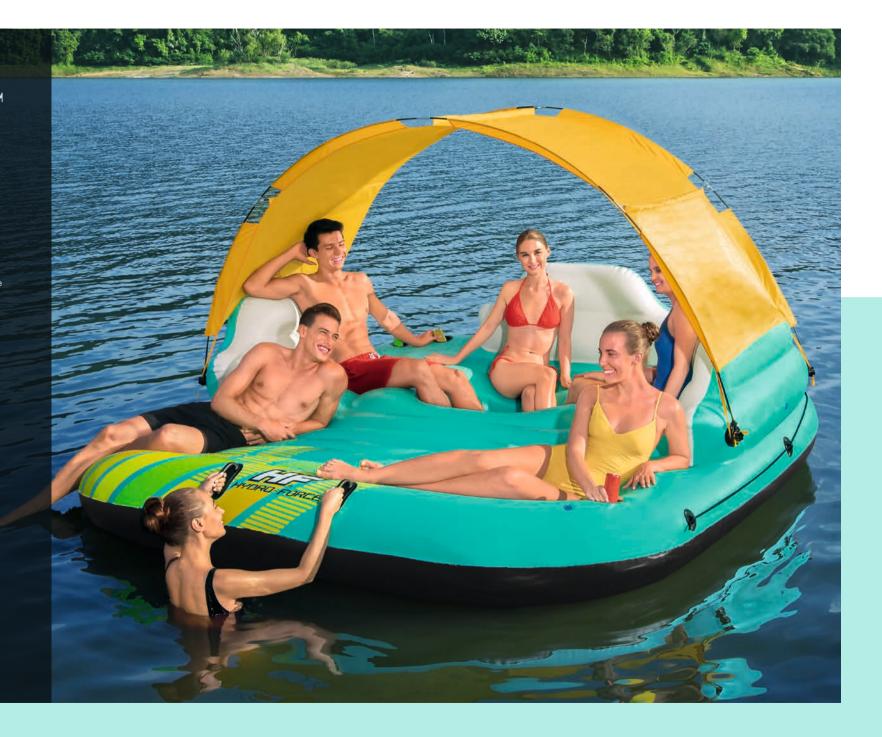

24 ~ HYDRO-FORCE 2021

1. Cup holders

2. Extra-wide backrest

#### INFLATED SIZE 9 Ft. 6 in. x 8 ft. 8 in. x 33 in. - 2.91 m x 2.65 m x 83 cm

DEFLATED SIZE 9 Ft. 10 In. x 9 Ft. ~ 3.00 M x 2.75 M

#### FEATURES

- ➤ Six air chambers
  ➤ Removable sun shad
- ➤ Removable sun shade for protection from harsh
- ► Heavy duty handles

#### CONTENTS

One island One sunshade Heavy-duty repair pate

#### SPECIFICATIONS

| VEIGHT CAPACITY | 992.0 lbs. (450 kg) |  |  |  |
|-----------------|---------------------|--|--|--|
| PASSENGERS      | 5                   |  |  |  |
| CASE PACK       | 1 pcs               |  |  |  |
| LB. (KG)        | 49.2 lbs. (22.3 kg) |  |  |  |
|                 | 100                 |  |  |  |