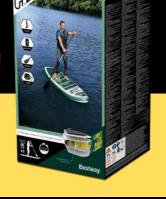

eavy duty handles

#### CONTENTS

One island One sunshade Heavy-duty repair pate

#### SPECIFICATIONS

| VEIGHT CAPACITY | 992.0 lbs. (450 kg) |  |  |  |
|-----------------|---------------------|--|--|--|
| PASSENGERS      | 5                   |  |  |  |
| CASE PACK       | 1 pcs               |  |  |  |
| LB. (KG)        | 49.2 lbs. (22.3 kg) |  |  |  |
|                 | 100                 |  |  |  |













28 ~ HYDRO-FORCE 2021 FLORTS ~ 29



### SUP brand refresh

Both packaging and overall board design have been refreshed to a more modern, sleek and athletic look. Built on the concept of wings and flight, the Hydro-Force™ logo was given a brand new look, specifically for stand-up paddleboards. Along with the unique look, warm yellow was also chosen as the brand's color.













Each product was redesigned to standardize the colors and position of the board within the rest of the line. Overall, the color logic was kept consistent, because research shows that consumers appreciate and associate the existing colors with our brand. However, each board was given a new embossed texture which not only plays into the new wings and flight concept, but also provides a better anti-slip effect.



# BOARD WITH benefits

Bestway's inflatable SUP line offers all the advantages that come along with hard boards, plus these added benefits:

- Easy to transport in a car or on a plane a true money saver, as there is no need to purchase a roof rack or pay expensive shipping costs
- A great choice for beginners the thicker material is generally more stable than a hard board
-