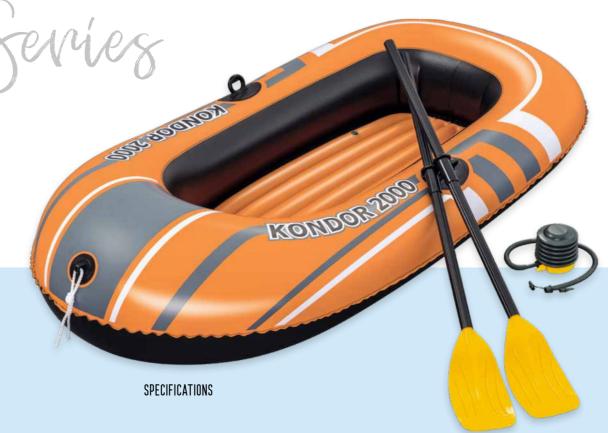

| 2 Adults + 1 Child (65096)/<br>3 Adults (65096E) |

BOATS ~ 89 88 ~ HYDRO-FORCE 2021

## BATTLE BOMBER 61108/E/NE





### INFLATED SIZE

61108E/NE: 6 FT. X 36 IN. / 1.84 M X 91 CM 61108: 6 FT.2 IN. X 39 IN. / 1.88 M X 98 CM

### DEFLATED SIZE

61108E/NE: 6 FT. 5 IN. X 45 IN. / 1.96 M X 1.14 M 61108: 6 FT.5 IN. X 45 IN. / 1.97 M X 1.15 M

### FEATURES

- ► Wraparound grab rope with 
  ► Age 6+ (61108E/NE)

### CONTENTS

### SPECIFICATIONS

3 pcs 32.2 lbs (14.6 kg) 23.9 lbs (10.8 kg)

Full color box Full color box



CASE PACK

LB. (KG)



61108E/NE 210 lbs (95 kg)











|                 | 61099                                | 61099E/NE                           | 61078                                | 61078E/NE                           | 61100                                      | 61100E/NE                                 | 61062                                      | 61062E/NE                                 | 61102                                        | 61102E/NE                                  |
|-----------------|--------------------------------------|-------------------------------------|--------------------------------------|-------------------------------------|--------------------------------------------|-------------------------------------------|--------------------------------------------|-------------------------------------------|---