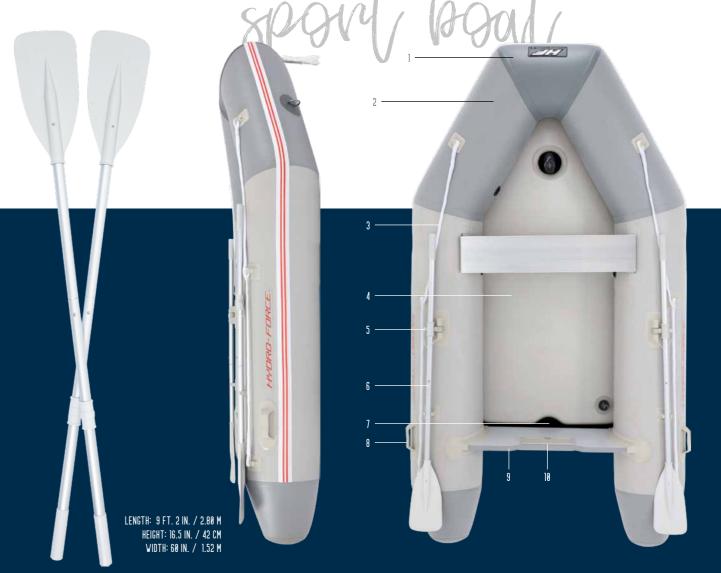

# ALPINE 43398/E

LENGTH: 62.5 IN. ~ 1.59 M HEIGHT: 49.5 IN. ~ 1.26 M WIDTH: 21 IN. ~ 53 M

1. Wraparound grab rope 2. Premium construction backrest 3. Heavy-duty handles

4. Insulated cooler bag 5. Cool mesh bottom 6. Cup holder

INFLATED SIZE 62.5 IN. X 49.5 IN. X 21 IN. ~ 1.59 M X 1.26 M X 53 CM

> DEFLATED SIZE 66.5 IN. X 54 IN. ~ 1.69 M X 1.37 M

#### FEATURES

- ► Two heavy-duty handles
- with built-in grommets

  Cool mesh bottom
- ➤ Wraparound grab rope ➤ One removable, insulated

#### CONTENTS

Heavy-duty repair patch

#### SPECIFICATIONS

| VEIGHT CAPACITY | 198.4 lbs. (90 kg)  |  |
|-----------------|---------------------|--|
| PASSENGERS      | 1                   |  |
| CASE PACK       | 4 pcs               |  |
| LB. (KG)        | 23.6 lbs. (10.7 kg) |  |
| PACKAGING       | Full color box      |  |
|                 |                     |  |