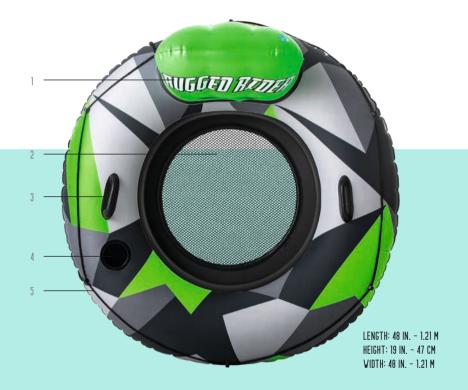

## RUGGED RIDER 1,43280/E

3. Heavy-duty handles

1. Premium construction backrest 4. Cup holder 2. Rubberized mesh bottom 5. Wraparound grab rope