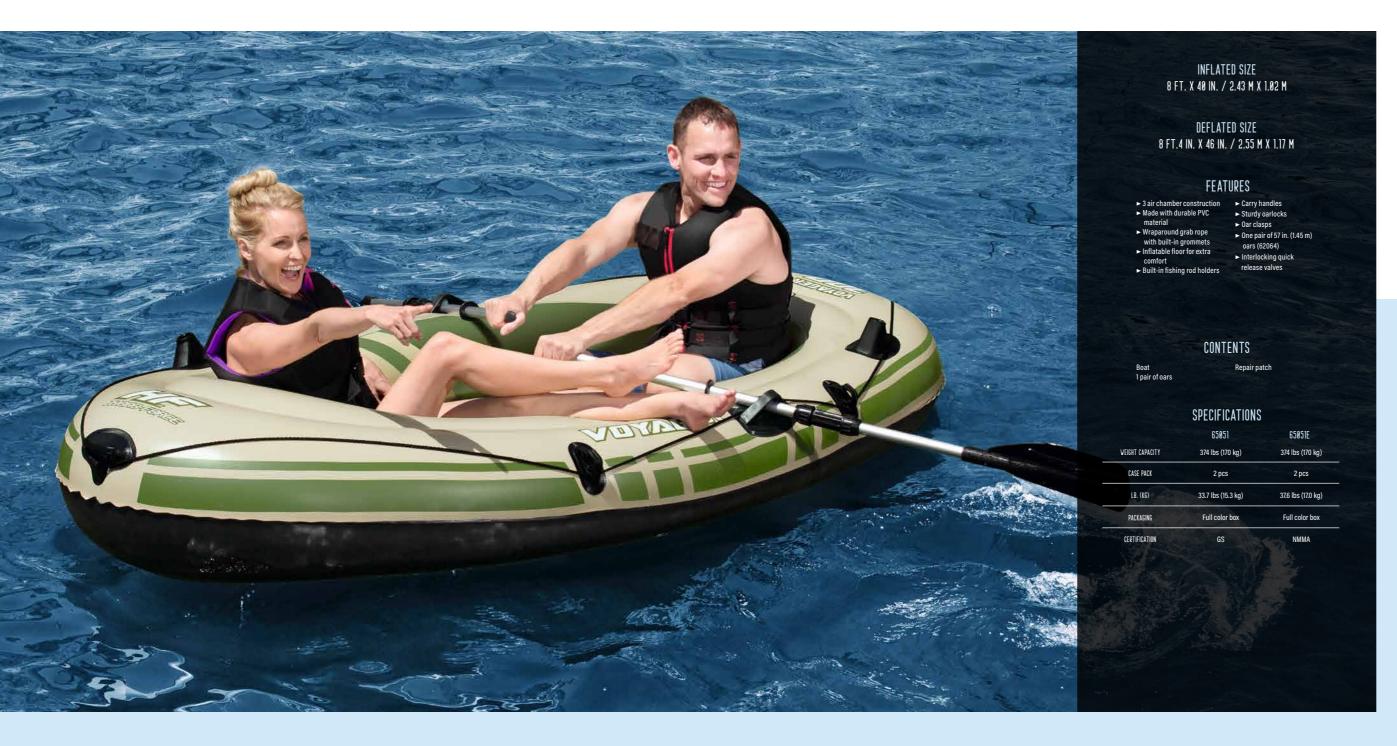

25 kg)                                          |
| OARS            | •                                                         |
| PUMP            | •                                                         |
| LB. (KG)        | 44.7 lbs (20.3 kg) (61068)<br>44.3 lbs (20.1 kg) (61068E) |
| CASE PACK       | 2 pcs                                                     |
| PACKAGING       | Full color box                                            |





INFLATED SIZE 10 FT. 1 IN. X 50 IN. / 3.07 M X 1.26 M

DEFLATED SIZE 10 FT. 5 IN. X 60 IN. / 3.18 M X 1.52 M

### FEATURES

CONTENTS

**SPECIFICATIONS** 

10 ft. 1 in. x 50 in. / 3.07 m x 1.26 m 3.07 m x 1.26 m 3.18 m x 1.52 m 3.18 m x 1.52 m 3 Adults + 1 Child

594 lbs (270 kg) 594 lbs (270 kg)

49.3 lbs (22.4 kg)

49.7 lbs (22.6 kg)

61110



## SOUTH SOUTH



1. Heavy-Duty Handle

3. Fishing Rod Holders

2. Grab Rope









7. Safety Air Chamber Construction 8. 57 in. (1.45 m) Oars (62064) 9. Interlocking Quick Release Valves

### VOYAGER 500 65001/E



1. Heavy-Duty Handle 2. Grab Ropes 3. Rope Grommets

4. Inflatable Seat Cushions 5. Fishing Rod Holders 6. Oar Clasps



8. Oarlocks

9. Interlocking Quick Release Valves

INFLATED SIZE 11 FT. 5 IN. X 56 IN. / 3.48 M X 1.41 M

DEFLATED SIZE 11 FT. 10 IN. X 65 IN. / 3.61 M X 1.65 M

### **FEATURES**

- ► Made with durable PVC

- ► Inflatable seat cushions

CONTENTS

► Carry handles

### SPECIFICATIONS

573 lbs (260 kg) 573 lbs (260 kg) CASE PACK 33.9 lbs (15.4 kg) 34.1 lbs (15.5 kg) Full color box Full color box







LENGTH: 10 FT. 4 IN. / 3.16 M VIDTH: 49 IN. / 1.24 M

1.