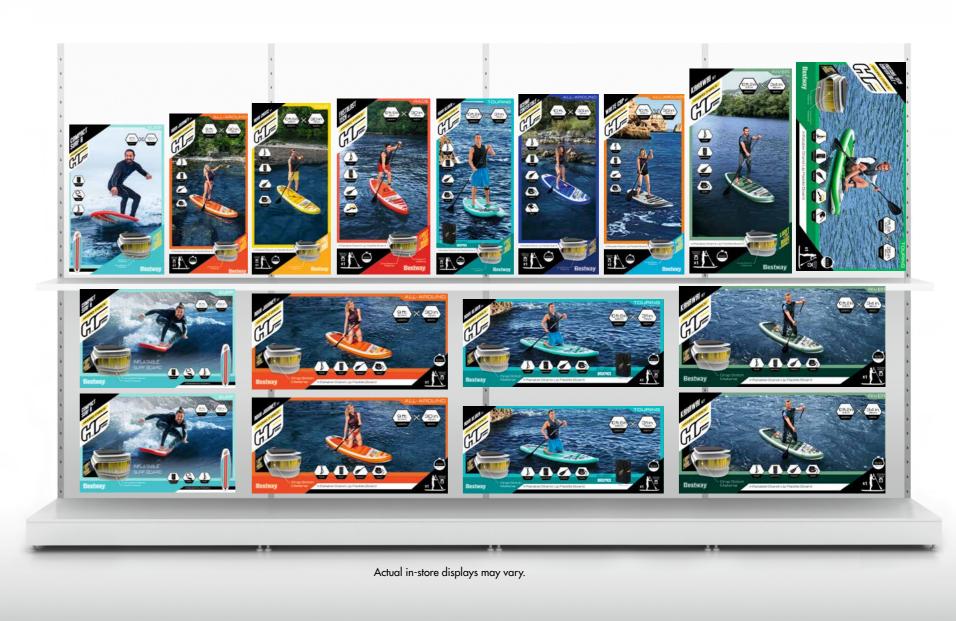

stabilize the board as you get the hang of standing on it.



# technology



DROP STITCH malerial

To provide unmatched strength and durability, drop stitch material is a network of thousands of polyester threads. They securely connect the material surfaces internally, which seal in air to keep the board inflated and rigid, yet still lightweight. Drop stitch material can support considerable weight when inflated while still being easily portable when deflated.



TRITECH<sup>M</sup> malerial

Tritech, a 3-ply reinforced material with a polyester mesh core encased in two layers of laminated PVC that offers superior strength and durability. This premium marine grade material can withstand the most extreme nautical conditions including exposure to petroleum products and ultraviolet rays.







#### SURF

The glide is secured for small/medium waves. It's a board suitable for novice riders who want to approach the sport safely and for experienced riders who seek an alternative way to have fun than the classic board.

#### **ALL-AROUND**

High maneuverability and lightness make this board perfect for flat water and small wave riding (Aqua Journey, Oceana, Huaka'i Tech).

#### TOURING

Stability, speed and space for luggage. Perfect for long and safe tours on the water (Cruiser Tech, Freesoul Tech).

#### RIVER

Perfect for long and safe tours on the water, suitable for use both in flat water and on river (Kahawai).

#### RACE / FAST TOURING

Long, fast and stable board, suitable for fast riding and medium-long tours on the water (Fastblast). SURFING TOURING RACE/FAST TOURING RA