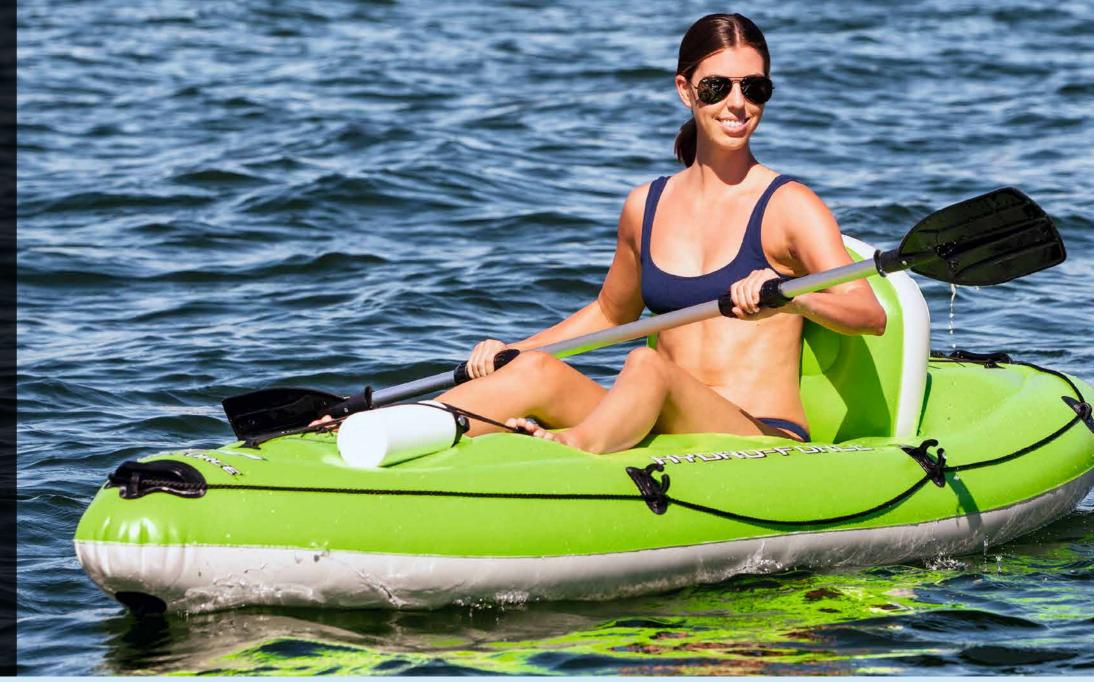

# KORACLE 65097/E

1. 2 Elastic Cord Storage Area (Front and Back) 2. 4 Footrests

3. Oar Clasps
4. Backrest for Comfort

5. Fishing Rod Holder 6. Interlocking Quick Release Valves 7. Heavy-Duty Handle