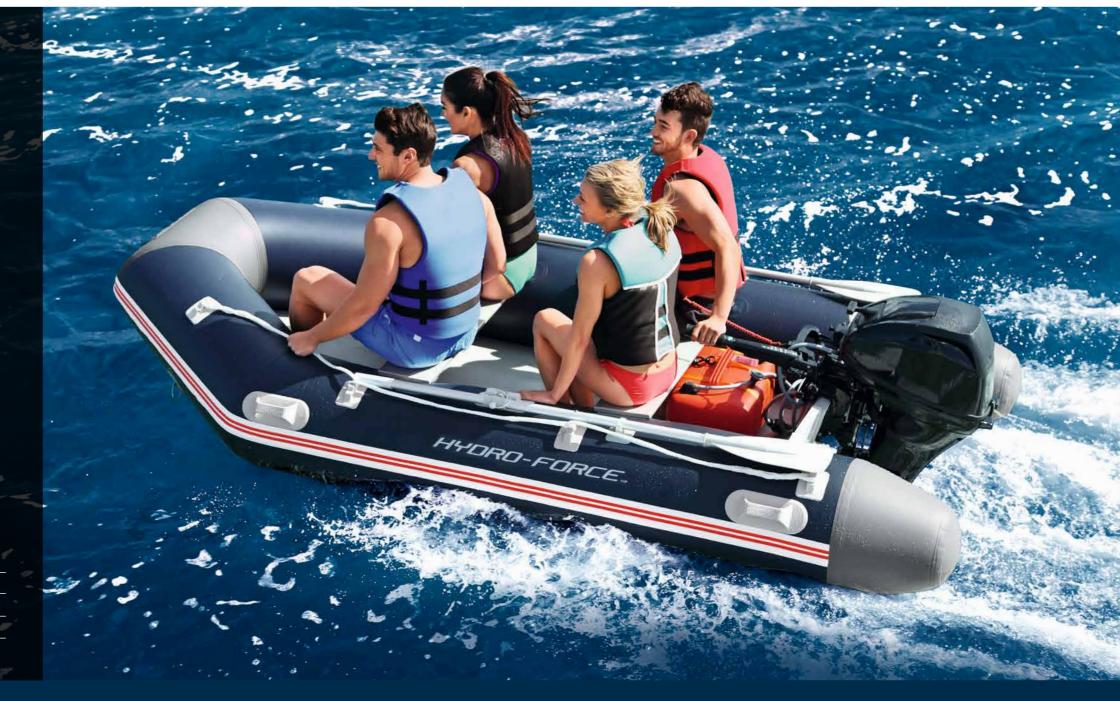

| bJ049E                                |
|---|-----------------|---------------------------------------|---------------------------------------|
| 3 | VEIGHT CAPACITY | 1411 lbs (640 kg)                     | 1411 lbs (640 kg)                     |
|   | CASE PACK       | 1 pcs                                 | 1 pcs                                 |
|   | LB. (KG)        | 110.6 lbs (50.2kg)                    | 110.7 lbs (50.2 kg)                   |
|   | PACKAGING       | Sturdy Cardboard Box with<br>Pictures | Sturdy Cardboard Box<br>with Pictures |
|   | CERTIFICATION   | GS                                    | NMMA                                  |
|   |                 |                                       |                                       |





## BOAT Compatibility

|                | 65115/E          | 65097/E | 65077/E       | 65118/E | 65052/E    | 61108/E/NE       | 61099/E/NE<br>61078/E/NE          | 61100/E/NE<br>61062/E/NE          | 61102/E/NE         | 61064/E | 61083       | 61068/E     | 61110/E     | 65051/E     | 65001/E     | 65008/E  | 65096/E    | 65046/E             | 65047/E             | 65049/E              |
|----------------|------------------|---------|---------------|---------|------------|------------------|-----------------------------------|-----------------------------------|--------------------|---------|-------------|-------------|-------------|-------------|-------------|----------|------------|---------------------|---------------------|----------------------|
| NAME           | COVE<br>CHAMPI