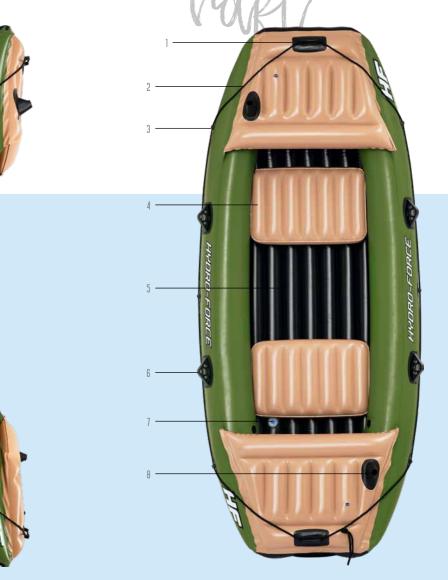

Rod Holders

2. Grab Rope









7. Safety Air Chamber Construction 8. 57 in. (1.45 m) Oars (62064) 9. Interlocking Quick Release Valves

### VOYAGER 500 65001/E



1. Heavy-Duty Handle 2. Grab Ropes 3. Rope Grommets

4. Inflatable Seat Cushions 5. Fishing Rod Holders 6. Oar Clasps



8. Oarlocks

9. Interlocking Quick Release Valves

INFLATED SIZE 11 FT. 5 IN. X 56 IN. / 3.48 M X 1.41 M

DEFLATED SIZE 11 FT. 10 IN. X 65 IN. / 3.61 M X 1.65 M

### **FEATURES**

- ► Made with durable PVC

- ► Inflatable seat cushions

CONTENTS

► Carry handles

### SPECIFICATIONS

573 lbs (260 kg) 573 lbs (260 kg) CASE PACK 33.9 lbs (15.4 kg) 34.1 lbs (15.5 kg) Full color box Full color box







LENGTH: 10 FT. 4 IN. / 3.16 M VIDTH: 49 IN. / 1.24 M

1. Heavy-duty Handle 2. Grab Rope 3.Rope Grommets







7. Interlocking Quick Release Valves 8. Fishing Rod Holders

## MARINE PRO 65096/E



1. Integrated Fishing Rod Holders 2. Inflatable Seat Cushions

3. Omni-Directional Oarlocks





LENGTH: 9 FT.6 IN. / 2.91 M

HEIGHT: 18 IN./ 46 CM

VIDTH: 50 IN. / 1.27 M















# SPONT SASPIAN PRO 1990/ 65846/E

MIROVIA PRO (2001) 65049/E

| 0.11 (0.001)    |                    |                      |                        |
|-----------------|--------------------|----------------------|------------------------|
| 12 FT. (3.66 M) |                    |                      |                        |
| 11 FT. (3.35 M) |                    |                      |                        |
| 10 FT. (3.05 M) |                    |                      |                        |
| 9 FT. (2.74 M)