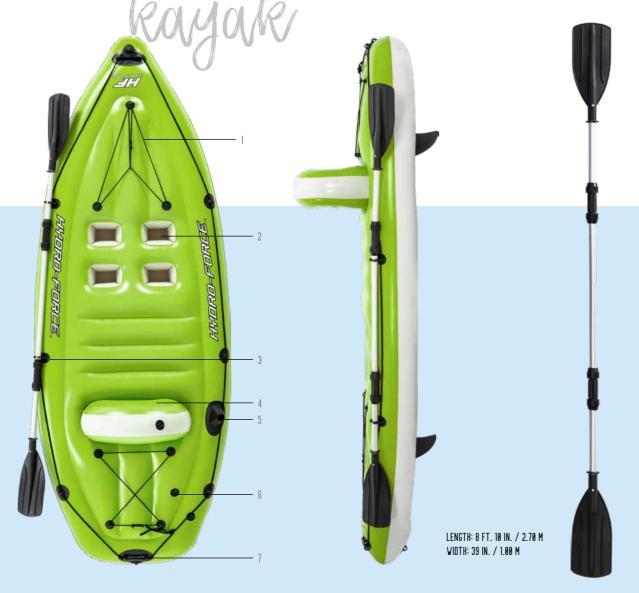

# KORACLE 65097/E

1. 2 Elastic Cord Storage Area (Front and Back) 2. 4 Footrests

3. Oar Clasps
4. Backrest for Comfort

5. Fishing Rod Holder 6. Interlocking Quick Release Valves 7. Heavy-Duty Handle