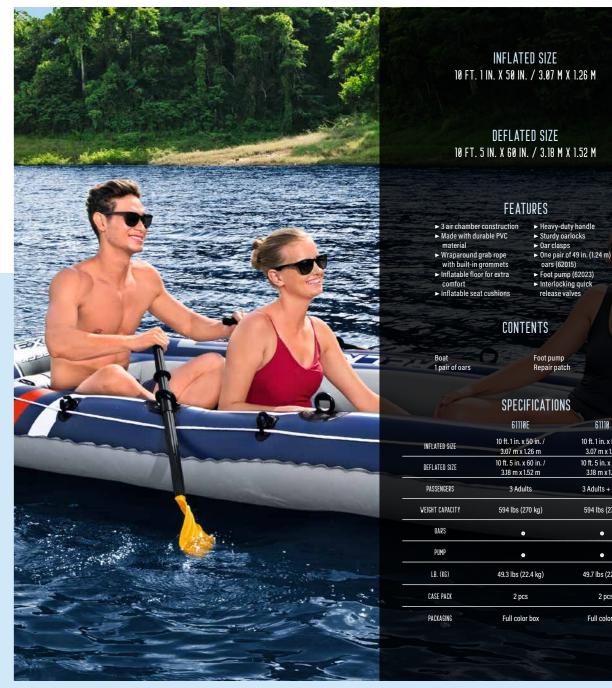

NFLATED SIZE   | 8 ft.4 in. x 50 in. /<br>2.55 m x 1.27 m                  |
|-----------------|-----------------------------------------------------------|
| DEFLATED SIZE   | 8 ft.7 in. x 57 in. /<br>2.62 m x 1.45 m                  |
| PASSENGERS      | 2 Adults + 1 Child (61068)<br>2 Adults (61068E)           |
| VEIGHT CAPACITY | 495 lbs (225 kg)                                          |
| OARS            | •                                                         |
| PUMP            | •                                                         |
| LB. (KG)        | 44.7 lbs (20.3 kg) (61068)<br>44.3 lbs (20.1 kg) (61068E) |
| CASE PACK       | 2 pcs                                                     |
| PACKAGING       | Full color box                                            |





INFLATED SIZE 10 FT. 1 IN. X 50 IN. / 3.07 M X 1.26 M

DEFLATED SIZE 10 FT. 5 IN. X 60 IN. / 3.18 M X 1.52 M

### FEATURES

CONTENTS

**SPECIFICATIONS** 

10 ft. 1 in. x 50 in. / 3.07 m x 1.26 m 3.07 m x 1.26 m 3.18 m x 1.52 m 3.18 m x 1.52 m 3 Adults + 1 Child

594 lbs (270 kg) 594 lbs (270 kg)

49.3 lbs (22.4 kg)

49.7 lbs (22.6 kg)

61110



## SOUTH SOUTH



1. Heavy-Duty Handle

3. Fishing Rod Holders

2. Grab Rope









7. Safety Air Chamber Construction 8. 57 in. (1.45 m) Oars (62064) 9. Interlocking Quick Release Valves

### VOYAGER 500 65001/E



1. Heavy-Duty Handle 2. Grab Ropes 3. Rope Grommets

4. Inflatable Seat Cushions 5. Fishing Rod Holders 6. Oar Clasps



8. Oarlocks

9. Interlocking Quick Release Valves

INFLATED SIZE 11 FT. 5 IN. X 56 IN. / 3.48 M X 1.41 M

DEFLAT