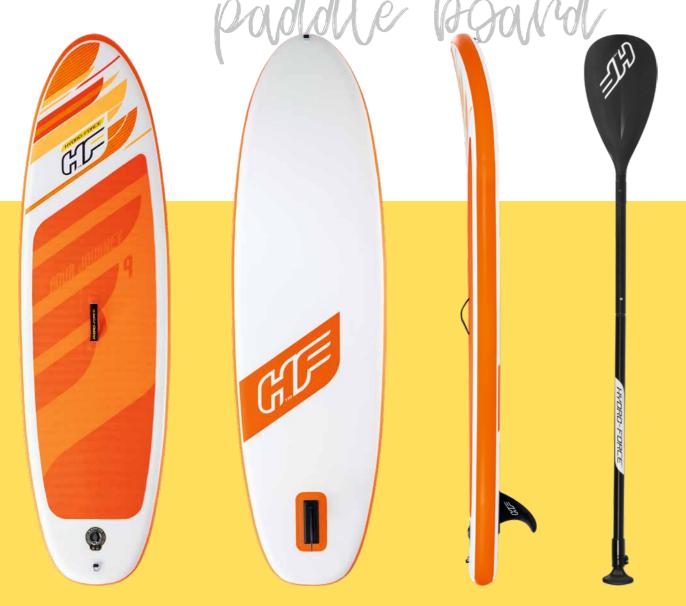

# BOARD WITH benefits

Bestway's inflatable SUP line offers all the advantages that come along with hard boards, plus these added benefits:

- Easy to transport in a car or on a plane a true money saver, as there is no need to purchase a roof rack or pay expensive shipping costs
- A great choice for beginners the thicker material is generally more stable than a hard board
- Sold as a package deal everything that's needed is included in one lightweight, grab-and-go carrier
- Bounce back ability the flexible material is more resilient than a hard board

Advantages of ease and portability make an inflatable SUP the ultimate board, especially for beginners. Some models even come with a convenient kit to convert the paddleboard into a kayak, giving the user two options every time they cruise the open water. With a Hydro-Force SUP, anyone can have summer of adventures.