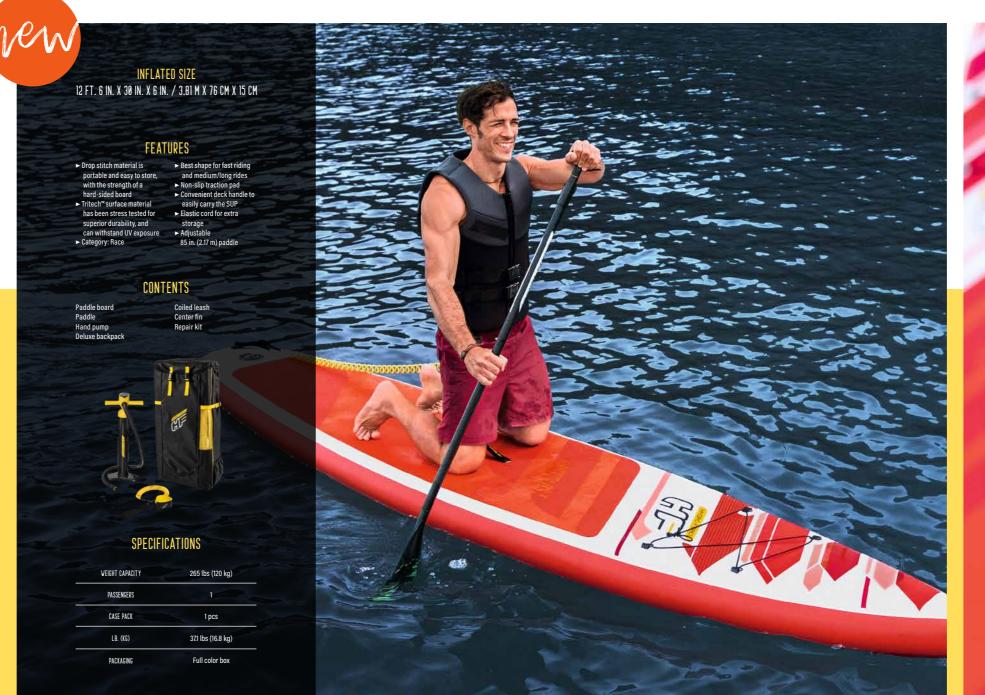

#### RACE / FAST TOURING

Long, fast and stable board, suitable for fast riding and medium-long tours on the water (Fastblast). SURFING TOURING RACE/FAST TOURING RACE/FAST TOURING

|                          | COMPACT SURF 8<br>65336/E | AQUA JOURNEY 8et/<br>65349/E | <b>WHITE CAP</b> 8€ (/<br>65342/E | OCEANA CONVERTIBLE 80 /<br>65350/E | HUAKA'I 8e/<br>65346     | KAHAWAI sel<br>65308/E | <b>AQUA CRUISE</b> 80 1/<br>65348/E | AQUA GLIDER 8e<br>65347  | FREESOUL TEG<br>Convertible<br>65310/E | CH FASTBLAST TECH 8et/<br>8et/ 65343/E |
|--------------------------|---------------------------|------------------------------|-----------------------------------|------------------------------------|--------------------------|------------------------|-------------------------------------|--------------------------|----------------------------------------|----------------------------------------|
| FT. (3.96 M)             |                           |                              |                                   |                                    |                          |                        |                                     |                          | 65310/E                                |                                        |
| FT. (3.66 M)             |                           |                              |                                   |                                    |                          |                        |                                     |                          |                                        |                                        |
| T. (3.35 M)              |                           |                              |                                   |                                    |                          |                        |                                     |                          |                                        |                                        |
| FT. (3.05 M)             |                           |                              |                                   |                                    |                          |                        |                                     |                          |                                        |                                        |
| T. (2.74 M)              |                           |                              |                                   |                                    |                          |                        |                                     |                          |                                        |                                        |
|                          |                           |                              |                                   |                                    |                          |                        |                                     |                          | - CU                                   | CIL                                    |
| T. (2.44 M)              | CAL                       |                              | -GIL                              | ·                                  | - til                    | · Colo                 | CL                                  | W. W. D.                 | U.S.                                   |                                        |
| T. (2.13 M)              | G                         | CAL                          | c CAP                             |                                    | otil                     | WAL.                   |                                     |                          |                                        | 6 FT. (1.83 M)                         |
| T. (1.83 M)              |                           |                              | WHILI TO                          |                                    |                          | Xahan 10               | 100                                 |                          |                                        |                                        |
| T. (1.52 M)              |                           |                              |                                   |                                    |                          |                        |                                     |                          |                                        |                                        |
| T. (1.22 M)              |                           | 0                            |                                   |                                    |                          |                        |                                     |                          |                                        |                                        |
| T. (91 CM)               |                           |                              |                                   |                                    |                          |                        |                                     |                          |                                        |                                        |
| T. (61 CM)               | —-{                       |                              |                                   |                                    |                          |                        |                                     |                          |                                        |                                        |
| T. (30 CM)               |                           |                              |                                   |                                    |                          |                        |                                     |                          |                                        |                                        |
| 1. (30 611)              |                           |                              | *                                 | •                                  | *                        |                        |                                     |                          |                                        |                                        |
|                          |                           |                              |                                   |                                    |                          |                        |                                     |                          |                                        |                                        |
| LENGTH                   | 8 ft. (2.43 m )           | 9ft.(2.74 m)                 | 10 ft. (3.05 m )                  | 10 ft. (3.05 m )                   | 10 ft. (3.05 m )         | 10 ft. 2 in. (3.10 m ) | 10 ft. 6 in. (3.20 m )              | 10 ft. 6 in. (3.20 m )   | 11 ft. 2 in. (3.40 m                   | 1) 12 ft. 6 in. (3.81 m )              |
| VIDTH                    | 22 in. (57 cm)            | 30 in. (76 cm)               | 33 in. (84 cm)                    | 33 in. (84 cm)                     | 33 in. (84 cm)           | 34 in. (86 cm)         | 30 in. (76 cm)                      | 31 in. (79 cm)           | 35 in. (89 cm)                         | 30 in. (76 cm)                         |
| THICKNESS                | 3 in. (7 cm)              | 4.75 in. (12 cm)             | 4.75 in. (12 cm)                  | 4.75 in. (12 cm)                   | 6 in. (15 cm)            | 6 in. (15 cm)          | 4.75 in. (12 cm)                    | 4.75 in. (12 cm)         | 6 in. (15 cm)                          | 6 in. (15 cm)                          |
| VEIGHT CAPACITY          | 198 lbs (90 kg)           | 220 lbs (100 kg)             | 265 lbs (120 kg)                  | 265 lbs (120 kg)                   | 287 lbs (130 kg)         | 309 lbs (140 kg)       | 243 lbs (110 kg)                    | 243 lbs (110 kg)         | 353 lbs (160 kg)                       | 265 lbs (120 kg)                       |
| INTERNAL VOLUME          | 21 gal. (80 L)            | 55 gal. (208 L)              | 67 gal.(256 L)                    | 67 gal. (256 L)                    | 84 gal. (320 L)          | 87 gal. (330 L)        | 64 gal. (243 L)                     | 63 gal. (239 L)          | 96 gal. (366 L)                        | 92 gal. (349 L)                        |
| PRESSURE                 | 17 psi (1.172 bar)        | 15 psi (1.034 bar)           | 15 psi (1.034 bar)                | 15 psi (1.034 bar)                 | 15 psi (1.034 bar)       | 15 psi (1.034 bar)     | 15 psi (1.034 bar)                  | 15 psi (1.034 bar)       | 15 psi (1.034 bar)                     | ) 15 psi (1.034 bar)                   |
| SEATED OPTION            |                           |                              |                                   | •                                  |                          |                        |                                     |                          | •                                      |                                        |
| OARS                     |                           | •                            | •                                 | •                                  | •                        | •                      | •                                   | •                        | •                                      | •                                      |
| FINS                     | •                         | •                            | •                                 | •                                  | •                        | ***                    | •                                   | ***                      | ***                                    | •                                      |
| OVERALL<br>Performance N | MANEUVERABILITY TRACKING  | MANEUVERABILITY TRACKING     | MANEUVERABILITY TRACKING          | MANEUVERABILITY TRACKING           | MANEUVERABILITY TRACKING | MANEUVERABILITY        |                                     | TRACKING MANEUVERABILITY | TRACKING MANEUVERABILITY               | TRACKING MANEUVERABILITY TRACKING      |