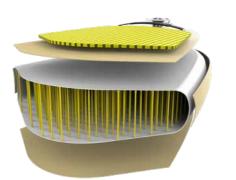

# technology

DROP STITCH malerial

To provide unmatched strength and durability, drop stitch material is a network of thousands of polyester threads. They securely connect the material surfaces internally, which seal in air to keep the board inflated and rigid, yet still lightweight. Drop stitch material can support considerable weight when inflated while still being easily portable when deflated.