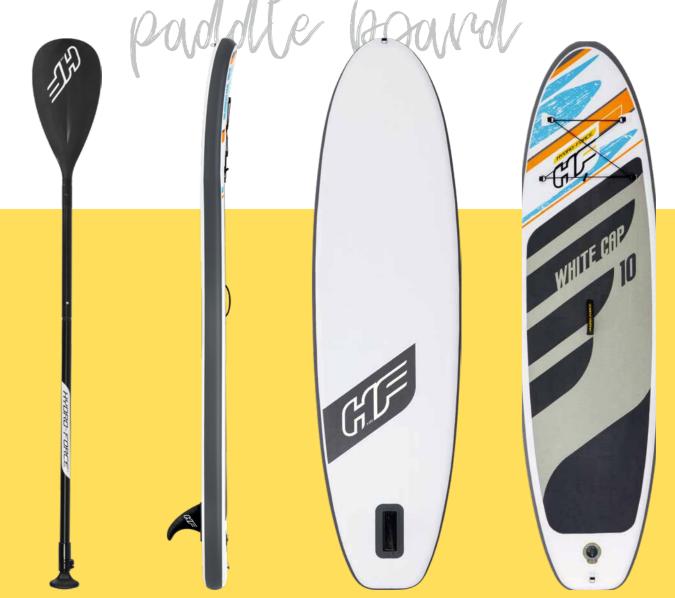

| •                            | •                                 | •                                  | •                        | ***                    | •                                   | ***                      | ***                                    | •                                      |
| OVERALL<br>Performance N | MANEUVERABILITY TRACKING  | MANEUVERABILITY TRACKING     | MANEUVERABILITY TRACKING          | MANEUVERABILITY TRACKING           | MANEUVERABILITY TRACKING | MANEUVERABILITY        |                                     | TRACKING MANEUVERABILITY | TRACKING MANEUVERABILITY               | TRACKING MANEUVERABILITY TRACKING      |

HO ~ HYDRO-FORCE 2021





# COMPACT SURF 8



# AQUA JOURNEY SET 65349/E











## 65342/E WHITE CAP SET



## OCEANA GONVERTIBLE SET 65350/E





PACKAGING

Full color box















## 65346 HUAKA'I SET



## KAHAWAI SET, 65308/E











# 65348/E AQUA CRUISE SET







# TRODUCTIVE TECH

Introducing TravelTech<sup>TM</sup> - a new type of stand-up paddleboard that revolutionizes the portability of inflatable boards. Portability, convenient storage and easy transport have always been major advantages of inflatable boards over hard-sided boards, but with TravelTech, it's even easier. The structure of the board was engineered to be folded vertically and horizontally, giving a more compact shape. The backpack that comes with TravelTech boards is 40% smaller than the standard ones, allowing for easier handling and transport.



# AQUAGLIDER SET, 65347







ьо ~ HYDRO-FORCE 2021





##