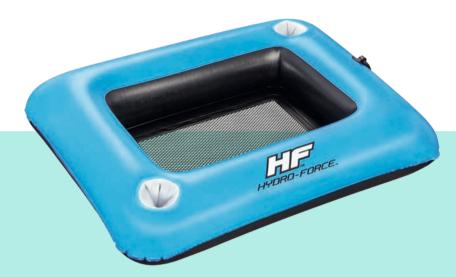

#### FEATURES

► Three assorted colors: blue, orange, green

PASSENGERS CASE PACK

LB. (KG)

1. Heavy-duty Handles

- ► Heavy-duty handles
- ► One cup holder
- ► Ages 10+

INFLATED SIZE: 41.5 IN. X 41.5 IN. X 17.5 IN. ~ 1.06 M X 1.06 M X 45 CM DEFLATED SIZE: 47 IN. ~ 1.19 M DIAMETER