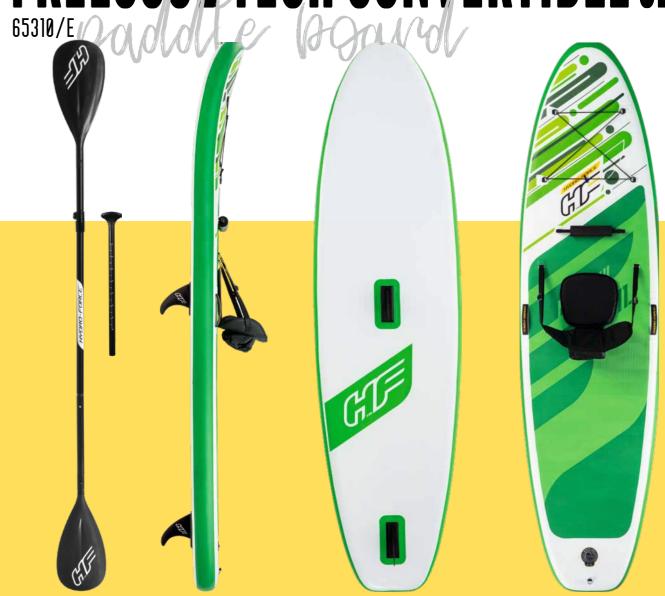

50/E





PACKAGING

Full color box















## 65346 HUAKA'I SET



## KAHAWAI SET, 65308/E











# 65348/E AQUA CRUISE SET







# TRODUCTIVE TECH

Introducing TravelTech<sup>TM</sup> - a new type of stand-up paddleboard that revolutionizes the portability of inflatable boards. Portability, convenient storage and easy transport have always been major advantages of inflatable boards over hard-sided boards, but with TravelTech, it's even easier. The structure of the board was engineered to be folded vertically and horizontally, giving a more compact shape. The backpack that comes with TravelTech boards is 40% smaller than the standard ones, allowing for easier handling and transport.



# AQUAGLIDER SET, 65347







ьо ~ HYDRO-FORCE 2021





## FREESOUL TECH CONVERTIBLE SET



## FASTBLAST JECH SET, 65343/E









# 124 AUTO-AIR 65315/NA NA = FOUR LANGUAGES



SIZE 9 In. x 5.5 in. x 5 in. / 23.5 cm x 14 cm x 13 cm

#### CONTENTS

#### **SPECIFICATIONS**

| CASE PACK | 3 pcs             |  |  |
|-----------|-------------------|--|--|
| LB. (KG)  | 10.0 lbs (4.5 kg) |  |  |
| PACKAGING | Full color box    |  |  |







#### PLANOGRAM STORE DISPLAY







Rayaks

|                 | KORACLE (eagule)<br>65097/E