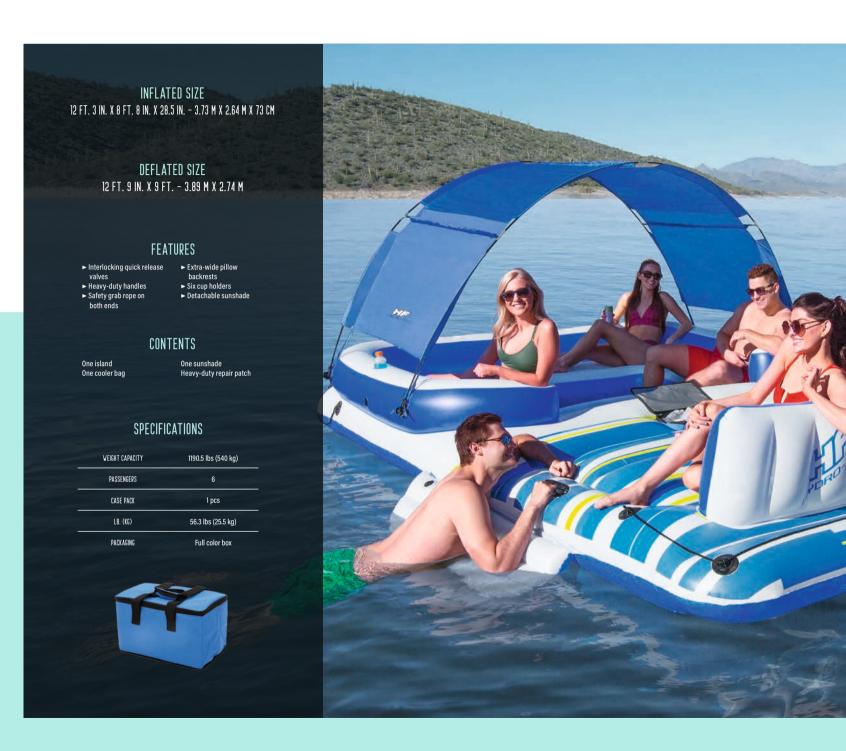

#### FEATURES

► Interlocking quick release valves

► Grab rope with built-in grommets ► Extra-wide backrest

► Five cup holders

3. Grab rope with built-in grommets

4. Climb cushion

#### CONTENTS

One island One swim-up platform One anchor bag Heavy-duty repair patch

#### SPECIFICATIONS

| WEIGHT CAPACITY | 992.0 lbs (450 kg) |
|-----------------|--------------------|
| PASSENGERS      | 5                  |
| CASE PACK       | 1 pcs              |
| LB. (KG)        | 30.3 lbs (13.7 kg) |
| PACKAGING       | Full color box     |