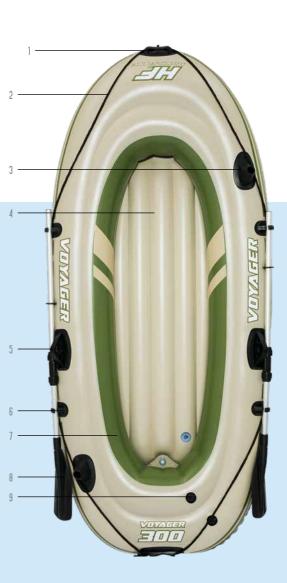

|
| PUMP            | •                                                         |
| LB. (KG)        | 44.7 lbs (20.3 kg) (61068)<br>44.3 lbs (20.1 kg) (61068E) |
| CASE PACK       | 2 pcs                                                     |
| PACKAGING       | Full color box                                            |





INFLATED SIZE 10 FT. 1 IN. X 50 IN. / 3.07 M X 1.26 M

DEFLATED SIZE 10 FT. 5 IN. X 60 IN. / 3.18 M X 1.52 M

### FEATURES

CONTENTS

**SPECIFICATIONS** 

10 ft. 1 in. x 50 in. / 3.07 m x 1.26 m 3.07 m x 1.26 m 3.18 m x 1.52 m 3.18 m x 1.52 m 3 Adults + 1 Child

594 lbs (270 kg) 594 lbs (270 kg)

49.3 lbs (22.4 kg)

49.7 lbs (22.6 kg)

61110



## SOUTH SOUTH



1. Heavy-Duty Handle

3. Fishing Rod Holders

2. Grab Rope









7. Safety Air Chamber Construction 8. 57 in. (1.45 m) Oars (62064) 9. Interlocking Quick Release Valves

### VOYAGER 500 65001/E



1. Heavy-Duty Handle 2. Grab Ropes 3. Rope Grommets

4. Inflatable Seat Cushions 5. Fishing Rod Holders 6. Oar Clasps



8. Oarlocks

9. Interlocking Quick Release Valves

INFLATED SIZE 11 FT. 5 IN. X 56 IN. / 3.48 M X 1.41 M

DEFLATED SIZE 11 FT. 10 IN. X 65 IN. / 3.61 M X 1.65 M

### **FEATURES**

- ► Made with durable PVC

- ► Inflatable seat cushions

CONTENTS

► Carry handles

### SPECIFICATIONS

573 lbs (260 kg) 573 lbs (260 kg) CASE PACK 33.9 lbs (15.4 kg) 34.1 lbs (15.5 kg) Full color box Full color box







LENGTH: 10 FT. 4 IN. / 3.16 M VIDTH: 49 IN. / 1.24 M

1. Heavy-duty Handle 2. Grab Rope 3.Rope Grommets







7. Interlocking Quick Release V