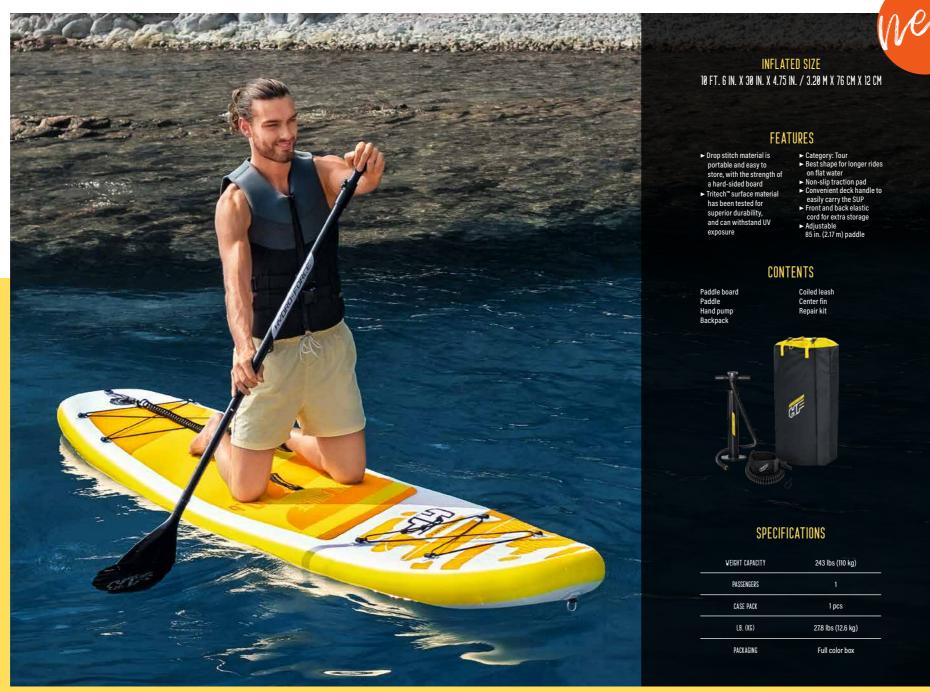

#### TOURING

Stability, speed and space for luggage. Perfect for long and safe tours on the water (Cruiser Tech, Freesoul Tech).