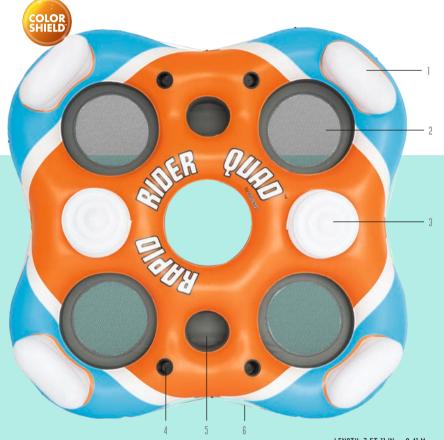

1. Premium construction backrests 2. Rubberized mesh bottom 3. Built-in coolers

5. Storage buckets 6. Wraparound grab rope [43155E]

4. Cup holders

RAPID RIDER 43115/E

LENGTH: 7 FT.11 IN. ~ 2.41 M HEIGHT: 20 IN. ~ 51 CM VIDTH: 7 FT.11 IN. ~ 2.41 M