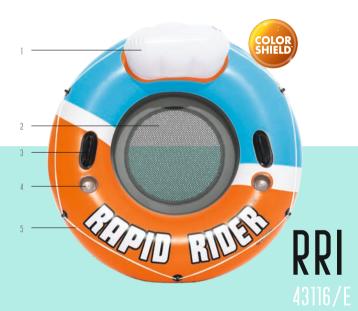

4. Cup holders 1. Premium construction backrest 2. Rubberized mesh bottom 5. Wraparound grab rope 3. Heavy-duty handles

INFLATED SIZE: 94 IN. X 48 IN. X 19.5 IN. ~ 2.40 M X 1.22 M X 50 CM DEFLATED SIZE: 99 IN. X 52 IN. ~ 2.51 M X 1.32 M