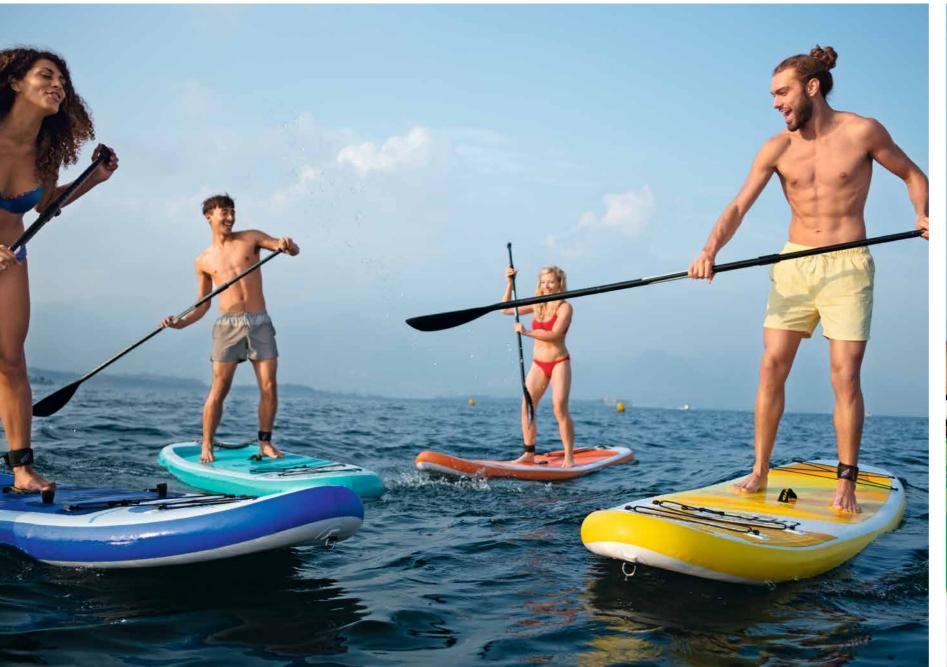

# BOARD WITH benefits

Bestway's inflatable SUP line offers all the advantages that come along with hard boards, plus these added benefits:

- Easy to transport in a car or on a plane a true money saver, as there is no need to purchase a roof rack or pay expensive shipping costs
- A great choice for beginners the thicker material is generally more stable than a hard board
- Sold as a package deal everything that's needed is included in one lightweight, grab-and-go carrier
- Bounce back ability the flexible material is more resilient than a hard board

Advantages of ease and portability make an inflatable SUP the ultimate board, especially for beginners. Some models even come with a convenient kit to convert the paddleboard into a kayak, giving the user two options every time they cruise the open water. With a Hydro-Force SUP, anyone can have summer of adventures.

### STANDING UP on your board

When you're new to the sport, it's best to start out in flat, calm water that's free of obstacles like boats and buoys. At first, you may find it easier to kneel on the board rather than to stand upright. Here are the steps to get you started:

- Standing alongside the board in shallow water, place your paddle across the deck of the board and use it as an outrigger. The paddle grip is on the rail (edge) of the board; the blade rests on the water.
- Hold the board by the rails. One hand will also be holding the paddle grip.
- Climb onto the board in a kneeling position, just behind the center point of the board.
- From that kneeling position, get a feel for the balance point of the board. The nose shouldn't pop up out of the water and the tail shouldn't dig in.
- Keep your hands on either side of the board to stabilize it.
- Once you're ready, stand up on the board one foot at a time. Place your feet where your knees were.
   You might also bring a friend to help stabilize the board as you get the hang of standing on it.