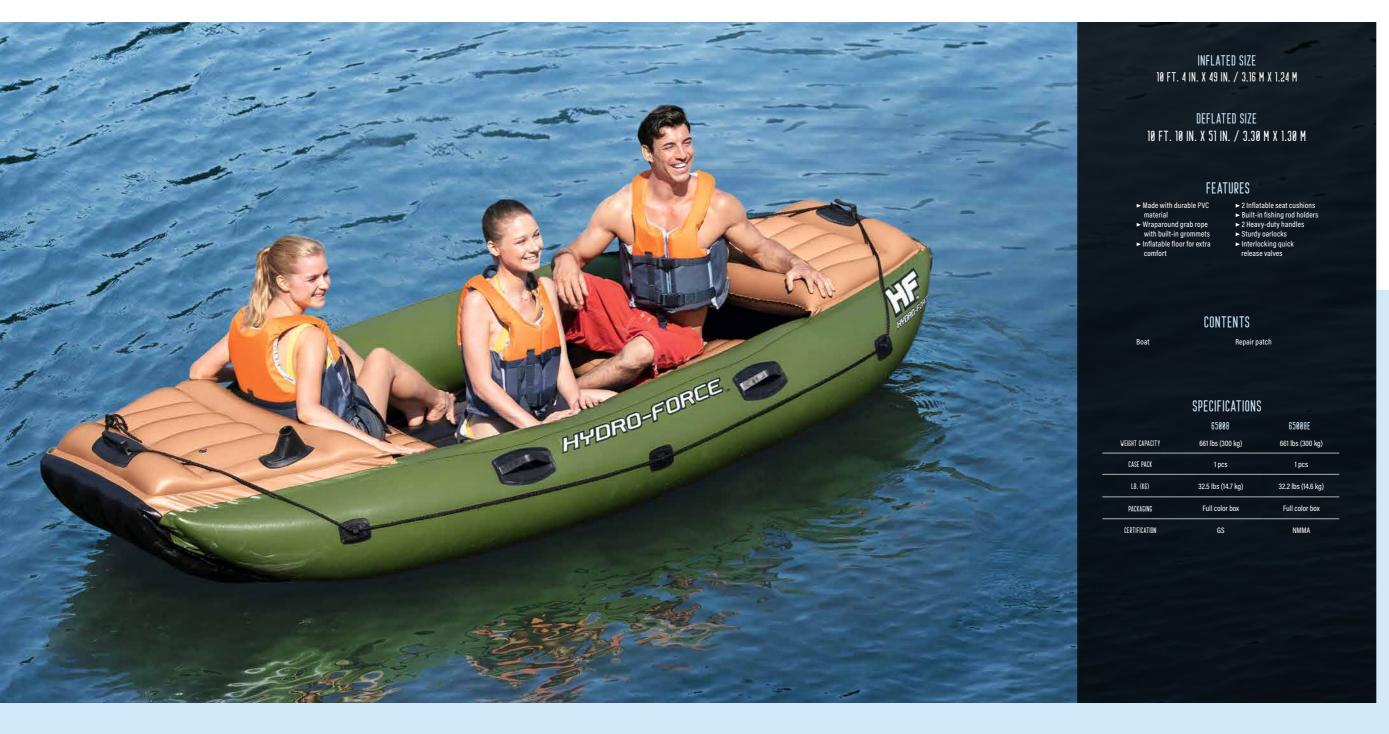

# KORACLE 65097/E

1. 2 Elastic Cord Storage Area (Front and Back) 2. 4 Footrests

3. Oar Clasps
4. Backrest for Comfort

5. Fishing Rod Holder 6. Interlocking Quick Release Valves 7. Heavy-Duty Handle

## COVE CHAMPION

2. Wraparound Grab Rope 3. Firm and Rigid Inflatable Floor