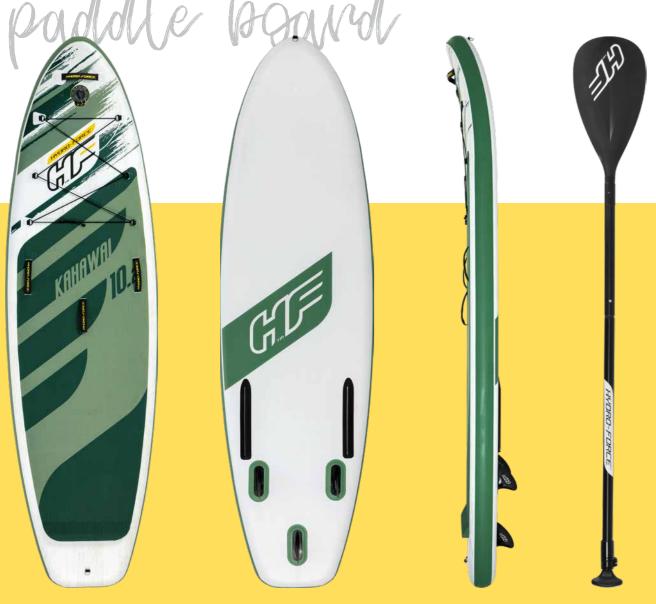

| ***                    | •                                   | ***                      | ***                                    | •                                      |
| OVERALL<br>Performance N | MANEUVERABILITY TRACKING  | MANEUVERABILITY TRACKING     | MANEUVERABILITY TRACKING          | MANEUVERABILITY TRACKING           | MANEUVERABILITY TRACKING | MANEUVERABILITY        |                                     | TRACKING MANEUVERABILITY | TRACKING MANEUVERABILITY               | TRACKING MANEUVERABILITY TRACKING      |

HO ~ HYDRO-FORCE 2021





# COMPACT SURF 8



# AQUA JOURNEY SET 65349/E











## 65342/E WHITE CAP SET



## OCEANA GONVERTIBLE SET 65350/E





PACKAGING

Full color box















## 65346 HUAKA'I SET



## KAHAWAI SET, 65308/E











# 65348/E AQUA CRUISE SET







# TRODUCTIVE TECH

Introducing TravelTech<sup>TM</sup> - a new type of stand-up paddleboard that revolutionizes the portability of inflatable boards. Portability, convenient storage and easy transport have always been major advantages of inflatable boards over hard-sided boards, but with TravelTech, it's even easier. The structure of the board was engineered to be folded vertically and horizontally, giving a more compact shape. The backpack that comes with TravelTech boards is 40% smaller than the standard ones, allowing for easier handling and transport.



# AQUAGLIDER SET, 65347







ьо ~ HYDRO-FORCE 2021





## FREESOUL TECH CONVERTIBLE SET



## FASTBLAST JECH SET, 65343/E









# 124 AUTO-AIR 65315/NA NA = FOUR LANGUAGES



SIZE 9 In.