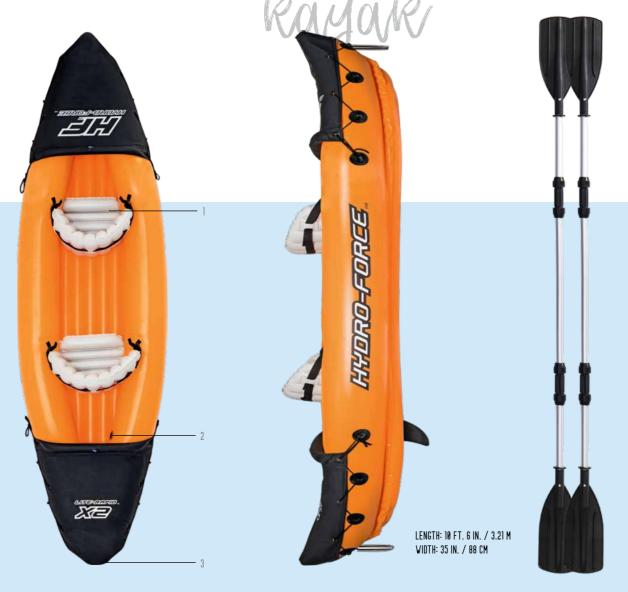

| 1 Adult                        | 2 Adults                       | 1 Adult                  | 2 Adults                               |

# KORACLE 65097/E



1. 2 Elastic Cord Storage Area (Front and Back) 2. 4 Footrests

3. Oar Clasps
4. Backrest for Comfort

5. Fishing Rod Holder 6. Interlocking Quick Release Valves 7. Heavy-Duty Handle







## COVE CHAMPION



2. Wraparound Grab Rope 3. Firm and Rigid Inflatable Floor

## LITE-RAPID x2 85077/E



Adjustable Seats
 Interlocking Quick Release Valves
 Carry Handles







1. Removable Storage Bag

3.1 Adjustable Seat

Inflatable I-Beam Floor
 Quick Inflation/Deflation Screw Valves

6. Carry Handles

<sup>2. 2</sup> Removable Side Chambers

### VENTURA X2,85052/E



1. Removable Storage Bag 4. 2 Adjustable Seats 2. Inflatable I-Beam Floor 3. 2 Removable Side Chambers

5. Quick Inflation/Deflation Screw Valve 6. Carry Handles









BATTLE BOMBER COST

KONDOR 1000 (\*a/f)

KONDOR 2000 (1975)

TREK X1 varf

TREK X2 vaf

TREK X3 vaft

VOYAGER 300 vary

VOYAGER 500 raft

NEVA III vaft

MARINE PRO MARINE

|                 | 61108/E/NE