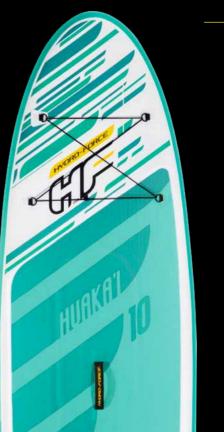

uty handles

#### CONTENTS

One island One sunshade Heavy-duty repair pate

#### SPECIFICATIONS

| VEIGHT CAPACITY | 992.0 lbs. (450 kg) |  |  |  |
|-----------------|---------------------|--|--|--|
| PASSENGERS      | 5                   |  |  |  |
| CASE PACK       | 1 pcs               |  |  |  |
| LB. (KG)        | 49.2 lbs. (22.3 kg) |  |  |  |
|                 | 100                 |  |  |  |













28 ~ HYDRO-FORCE 2021 FLORTS ~ 29



### SUP brand refresh

Both packaging and overall board design have been refreshed to a more modern, sleek and athletic look. Built on the concept of wings and flight, the Hydro-Force™ logo was given a brand new look, specifically for stand-up paddleboards. Along with the unique look, warm yellow was also chosen as the brand's color.













Each product was redesigned to standardize the colors and position of the board within the rest of the line. Overall, the color logic was kept consistent, because research shows that consumers appreciate and associate the existing colors with our brand. However, each board was given a new embossed texture which not only plays into the new wings and flight concept, but also provides a better anti-slip effect.



# BOARD WITH benefits

Bestway's inflatable SUP line offers all the advantages that come along with hard boards, plus these added benefits:

- Easy to transport in a car or on a plane a true money saver, as there is no need to purchase a roof rack or pay expensive shipping costs
- A great choice for beginners the thicker material is generally more stable than a hard board
- Sold a