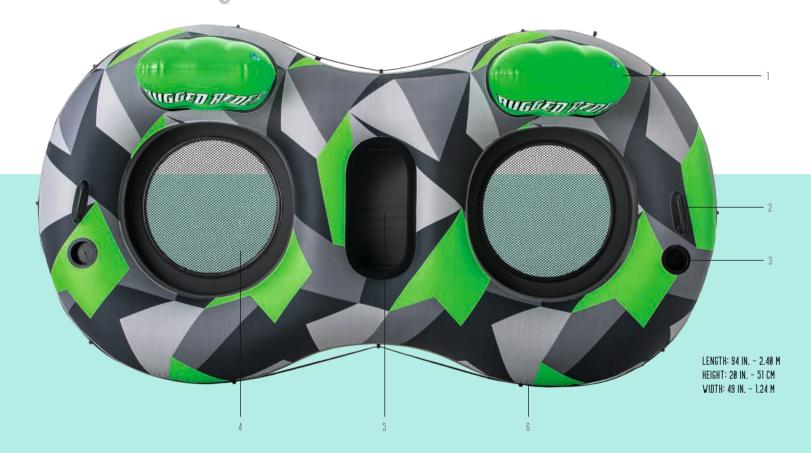

## RUGGED RIDER II 43279/E

4. Rubberized mesh bottom

5. Center console storage

6. Wraparound grab rope

INFLATED SIZE: 94 IN. X 49 IN. X 20 IN. ~ 2.40 M X 1.24 M X 51 CM DEFLATED SIZE: 99 IN. X 52 IN. ~ 2.51 M X 1.32 M

CONTENTS

One double tube

Heavy-duty repair patch

#### FEATURES

#### ► Interlocking quick release valves

- ► Two heavy-duty handles
- ► Two cup holders
- ► Premium construction with backrest ► Wraparound grab rope with built-in grommets

► Pliable mesh bottom ► Center console storage

#### SPECIFICATIONS

| VEIGHT CAPACITY | 396.8 lbs (180 kg) |
|-----------------|--------------------|
| PASSENGERS      | 2                  |
| CASE PACK       | 2 pcs              |
| LB. (KG)        | 17.7 lbs (8.0 kg)  |
| PACKAGING       | Full color box     |