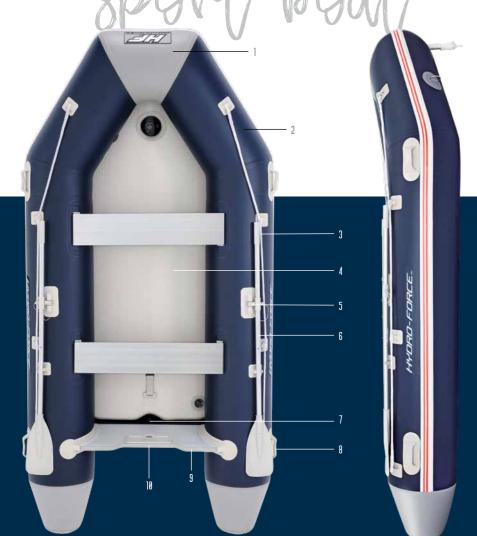

## RUGGED RIDER 1,43280/E

3. Heavy-duty handles

1. Premium construction backrest 4. Cup holder 2. Rubberized mesh bottom 5. Wraparound grab rope