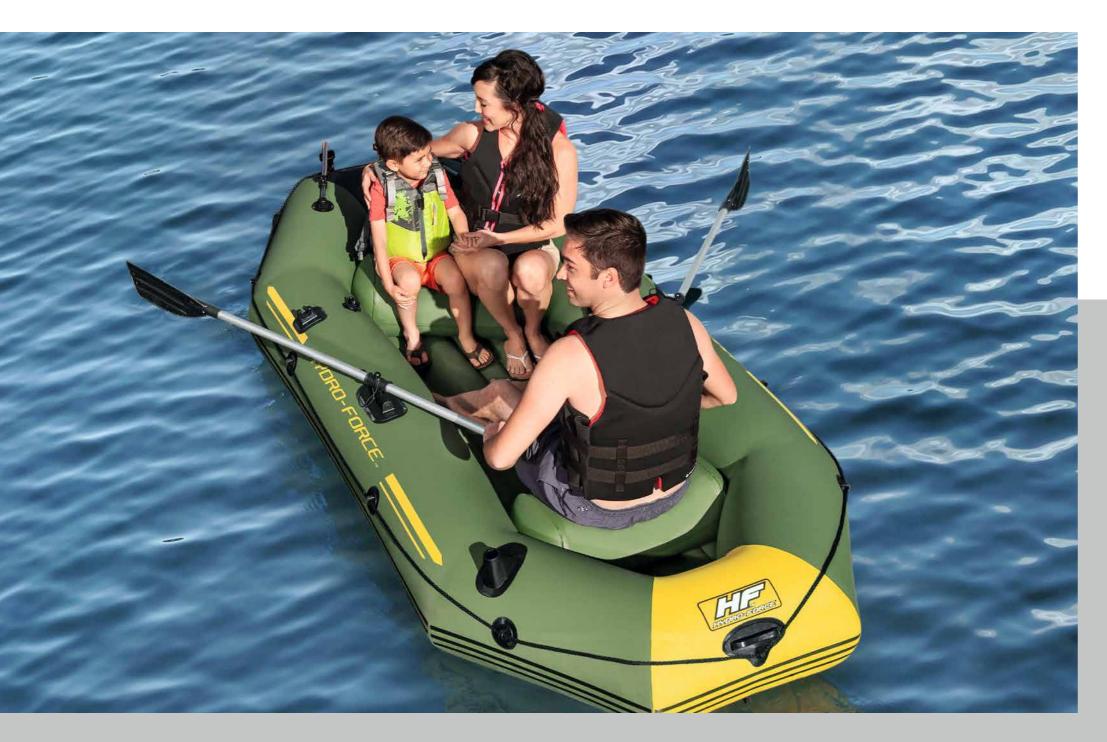

| bJ049E                                |
|---|-----------------|---------------------------------------|---------------------------------------|
| 3 | VEIGHT CAPACITY | 1411 lbs (640 kg)                     | 1411 lbs (640 kg)                     |
|   | CASE PACK       | 1 pcs                                 | 1 pcs                                 |
|   | LB. (KG)        | 110.6 lbs (50.2kg)                    | 110.7 lbs (50.2 kg)                   |
|   | PACKAGING       | Sturdy Cardboard Box with<br>Pictures | Sturdy Cardboard Box<br>with Pictures |
|   | CERTIFICATION   | GS                                    | NMMA                                  |
|   |                 |                                       |                                       |





## BOAT Compatibility

|                | 65115/E          | 65097/E | 65077/E       | 65118/E | 65052/E    | 61108/E/NE       | 61099/E/NE<br>61078/E/NE          | 61100/E/NE<br>61062/E/NE          | 61102/E/NE         | 61064/E | 61083       | 61068/E     | 61110/E     | 65051/E     | 65001/E     | 65008/E  | 65096/E    | 65046/E             | 65047/E             | 65049/E              |
|----------------|------------------|---------|---------------|---------|------------|------------------|-----------------------------------|-----------------------------------|--------------------|---------|-------------|-------------|-------------|-------------|-------------|----------|------------|---------------------|---------------------|----------------------|
| NAME           | COVE<br>CHAMPION