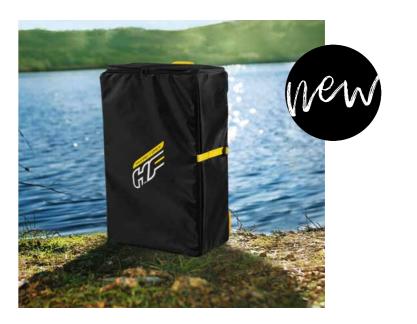

# TRODUCTIVE TECH

Introducing TravelTech<sup>TM</sup> - a new type of stand-up paddleboard that revolutionizes the portability of inflatable boards. Portability, convenient storage and easy transport have always been major advantages of inflatable boards over hard-sided boards, but with TravelTech, it's even easier. The structure of the board was engineered to be folded vertically and horizontally, giving a more compact shape. The backpack that comes with TravelTech boards is 40% smaller than the standard ones, allowing for easier handling and transport.