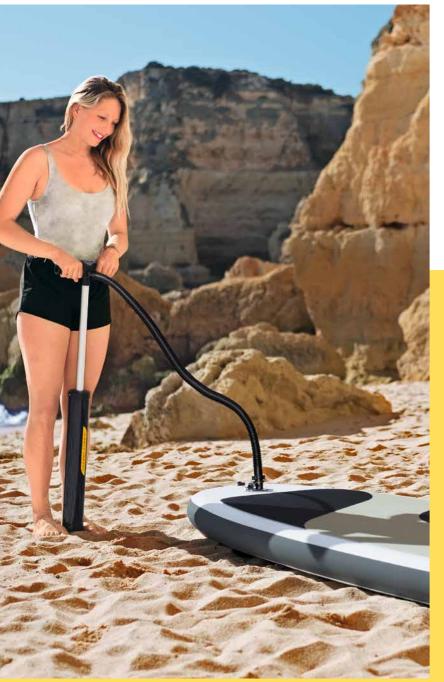

# technology

DROP STITCH malerial

To provide unmatched strength and durability, drop stitch material is a network of thousands of polyester threads. They securely connect the material surfaces internally, which seal in air to keep the board inflated and rigid, yet still lightweight. Drop stitch material can support considerable weight when inflated while still being easily portable when deflated.