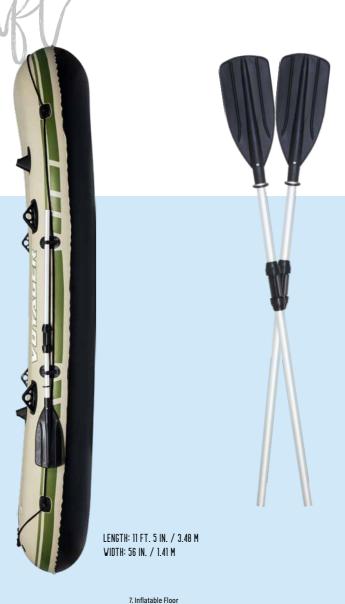

#### FEATURES

► Three assorted colors: blue, orange, green

PASSENGERS CASE PACK

LB. (KG)

1. Heavy-duty Handles

- ► Heavy-duty handles
- ► One cup holder
- ► Ages 10+

INFLATED SIZE: 41.5 IN. X 41.5 IN. X 17.5 IN. ~ 1.06 M X 1.06 M X 45 CM DEFLATED SIZE: 47 IN. ~ 1.19 M DIAMETER

#### FEATURES

- release valve
- rope with built-in grommets

#### ► Interlocking quick ► Premium

construction with backrest

► One cup holder 