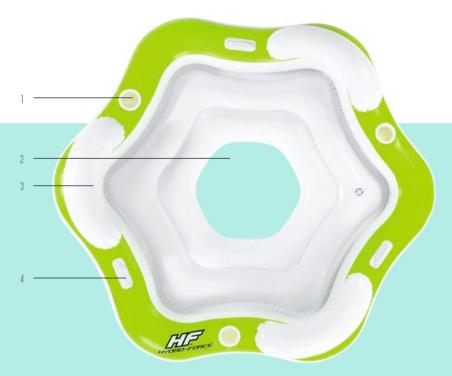

#### FEATURES

- ► Interlocking quick release valves
- ► Three extra-wide pillow backrests
- ► Four cup holders

4. Heavy-duty handles

5. Anchor bag

1. Cup holders

2. Open bottom to dip feet into the water

3. Extra-wide pillow backrests

► Two heavy-duty handles ► Open bottom to dip feet into the water

#### CONTENTS

One island One anchor bag Heavy-duty repair patch

#### SPECIFICATIONS

| WEIGHT CAPACITY | 793.7 lbs (360 kg) |
|-----------------|--------------------|
| PASSENGERS      | 4                  |
| CASE PACK       | 1 pcs              |
| LB. (KG)        | 26.7 lbs (12.1 kg) |
| PACKAGING       | Full color box     |