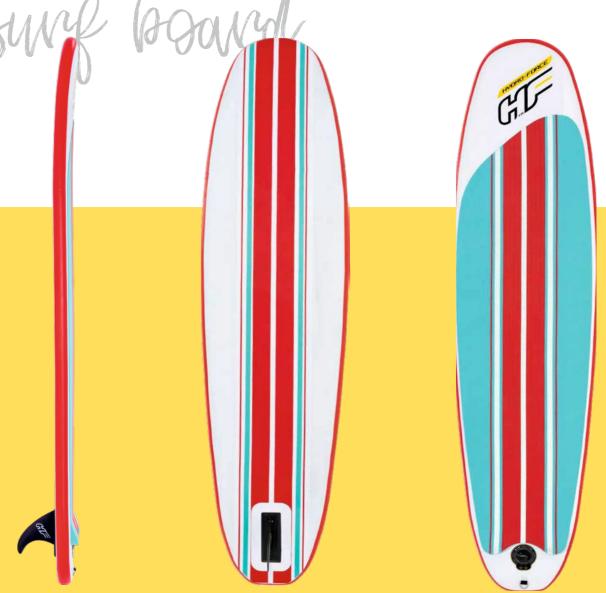

# technology

DROP STITCH malerial

To provide unmatched strength and durability, drop stitch material is a network of thousands of polyester threads. They securely connect the material surfaces internally, which seal in air to keep the board inflated and rigid, yet still lightweight. Drop stitch material can support considerable weight when inflated while still being easily portable when deflated.

TRITECH<sup>M</sup> malerial

Tritech, a 3-ply reinforced material with a polyester mesh core encased in two layers of laminated PVC that offers superior strength and durability. This premium marine grade material can withstand the most extreme nautical conditions including exposure to petroleum products and ultraviolet rays.