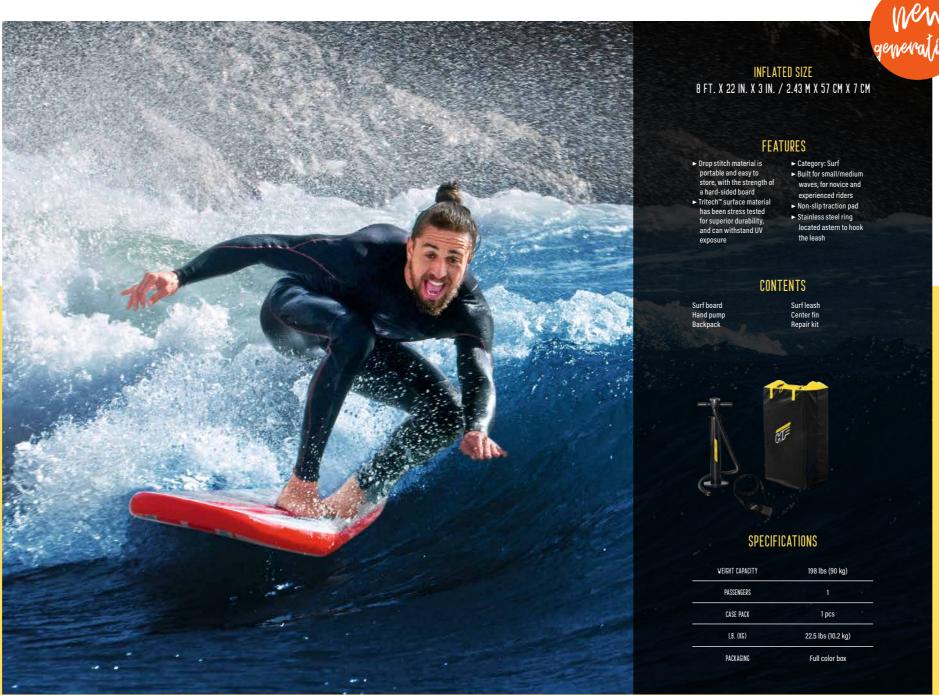

#### SURF

The glide is secured for small/medium waves. It's a board suitable for novice riders who want to approach the sport safely and for experienced riders who seek an alternative way to have fun than the classic board.