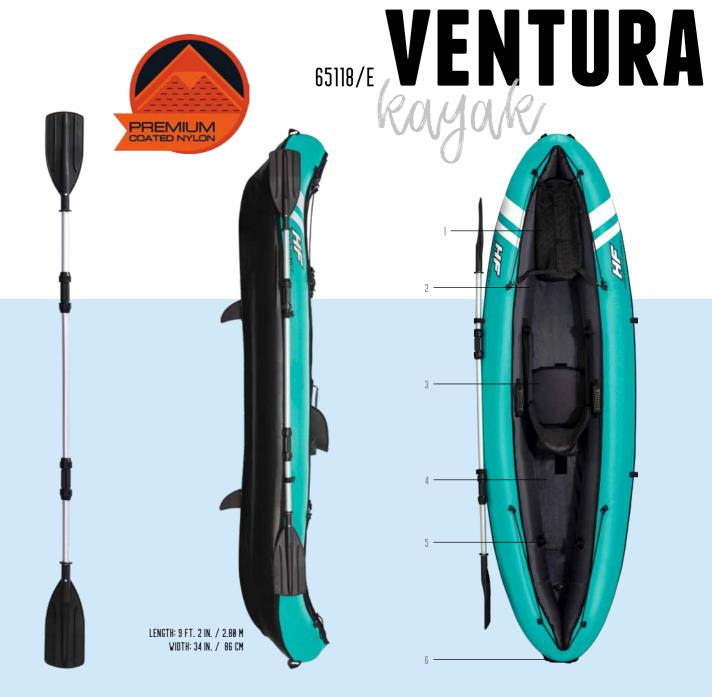

#### PLANOGRAM STORE DISPLAY

Rayaks

|                 | KORACLE (eagule)<br>65097/E                                                                                                                                                                                                                                                                                                                                                                                                                                                                                                                                                                                                                                                                                                                                                                                                                                                                                                                                                                                                                                                                                                                                                                                                                                                                                                                                                                                                                                                                                                                                                                                                                                                                                                                                                                                                                                                                                                                                                                                                                                                                                                    | COVE CHAMPION kayak<br>65115/E | LITE-RAPID X2 kayak<br>65077/E | VENTURA kayak<br>65118/E | VENTURA X2 kayak<br>65052/E            |
|-----------------|--------------------------------------------------------------------------------------------------------------------------------------------------------------------------------------------------------------------------------------------------------------------------------------------------------------------------------------------------------------------------------------------------------------------------------------------------------------------------------------------------------------------------------------------------------------------------------------------------------------------------------------------------------------------------------------------------------------------------------------------------------------------------------------------------------------------------------------------------------------------------------------------------------------------------------------------------------------------------------------------------------------------------------------------------------------------------------------------------------------------------------------------------------------------------------------------------------------------------------------------------------------------------------------------------------------------------------------------------------------------------------------------------------------------------------------------------------------------------------------------------------------------------------------------------------------------------------------------------------------------------------------------------------------------------------------------------------------------------------------------------------------------------------------------------------------------------------------------------------------------------------------------------------------------------------------------------------------------------------------------------------------------------------------------------------------------------------------------------------------------------------|--------------------------------|--------------------------------|--------------------------|----------------------------------------|
| 13 FT. (3.96 M) |                                                                                                                                                                                                                                                                                                                                                                                                                                                                                                                                                                                                                                                                                                                                                                                                                                                                                                                                                                                                                                                                                                                                                                                                                                                                                                                                                                                                                                                                                                                                                                                                                                                                                                                                                                                                                                                                                                                                                                                                                                                                                                                                |                                |                                |                          |                                        |
| 12 FT. (3.66 M) |                                                                                                                                                                                                                                                                                                                                                                                                                                                                                                                                                                                                                                                                                                                                                                                                                                                                                                                                                                                                                                                                                                                                                                                                                                                                                                                                                                                                                                                                                                                                                                                                                                                                                                                                                                                                                                                                                                                                                                                                                                                                                                                                |                                |                                |                          |                                        |
| N FT. (3.35 M)  |                                                                                                                                                                                                                                                                                                                                                                                                                                                                                                                                                                                                                                                                                                                                                                                                                                                                                                                                                                                                                                                                                                                                                                                                                                                                                                                                                                                                                                                                                                                                                                                                                                                                                                                                                                                                                                                                                                                                                                                                                                                                                                                                |                                |                                |                          |                                        |
| 10 FT. (3.05 M) |                                                                                                                                                                                                                                                                                                                                                                                                                                                                                                                                                                                                                                                                                                                                                                                                                                                                                                                                                                                                                                                                                                                                                                                                                                                                                                                                                                                                                                                                                                                                                                                                                                                                                                                                                                                                                                                                                                                                                                                                                                                                                                                                |                                |                                |                          |                                        |
| B FT. (2.74 M)  |                                                                                                                                                                                                                                                                                                                                                                                                                                                                                                                                                                                                                                                                                                                                                                                                                                                                                                                                                                                                                                                                                                                                                                                                                                                                                                                                                                                                                                                                                                                                                                                                                                                                                                                                                                                                                                                                                                                                                                                                                                                                                                                                |                                | <u> 211</u>                    |                          |                                        |
| B FT. (2.44 M)  |                                                                                                                                                                                                                                                                                                                                                                                                                                                                                                                                                                                                                                                                                                                                                                                                                                                                                                                                                                                                                                                                                                                                                                                                                                                                                                                                                                                                                                                                                                                                                                                                                                                                                                                                                                                                                                                                                                                                                                                                                                                                                                                                |                                |                                |                          |                                        |
| 7 FT. (2.13 M)  |                                                                                                                                                                                                                                                                                                                                                                                                                                                                                                                                                                                                                                                                                                                                                                                                                                                                                                                                                                                                                                                                                                                                                                                                                                                                                                                                                                                                                                                                                                                                                                                                                                                                                                                                                                                                                                                                                                                                                                                                                                                                                                                                | SFI.(                          | 1.83 M)                        | 3                        |                                        |
| 6 FT. (1.83 M)  |                                                                                                                                                                                                                                                                                                                                                                                                                                                                                                                                                                                                                                                                                                                                                                                                                                                                                                                                                                                                                                                                                                                                                                                                                                                                                                                                                                                                                                                                                                                                                                                                                                                                                                                                                                                                                                                                                                                                                                                                                                                                                                                                |                                |                                |                          |                                        |
| 5 FT. (1.52 M)  | The state of the s |                                |                                |                          |                                        |
| 4 FT. (1.22 M)  | and a second                                                                                                                                                                                                                                                                                                                                                                                                                                                                                                                                                                                                                                                                                                                                                                                                                                                                                                                                                                                                                                                                                                                                                                                                                                                                                                                                                                                                                                                                                                                                                                                                                                                                                                                                                                                                                                                                                                                                                                                                                                                                                                                   |                                |                                |                          |                                        |
| 3 FT. (91 CM)   |                                                                                                                                                                                                                                                                                                                                                                                                                                                                                                                                                                                                                                                                                                                                                                                                                                                                                                                                                                                                                                                                                                                                                                                                                                                                                                                                                                                                                                                                                                                                                                                                                                                                                                                                                                                                                                                                                                                                                                                                                                                                                                                                |                                |                                |                          |                                        |
| 2 FT. (61 CM)   |                                                                                                                                                                                                                                                                                                                                                                                                                                                                                                                                                                                                                                                                                                                                                                                                                                                                                                                                                                                                                                                                                                                                                                                                                                                                                                                                                                                                                                                                                                                                                                                                                                                                                                                                                                                                                                                                                                                                                                                                                                                                                                                                |                                |                                |                          | —————————————————————————————————————— |
| IFT. (30 CM)    |                                                                                                                                                                                                                                                                                                                                                                                                                                                                                                                                                                                                                                                                                                                                                                                                                                                                                                                                                                                                                                                                                                                                                                                                                                                                                                                                                                                                                                                                                                                                                                                                                                                                                                                                                                                                                                                                                                                                                                                                                                                                                                                                |                                | ZIE -                          |                          |                                        |
|                 |                                                                                                                                                                                                                                                                                                                                                                                                                                                                                                                                                                                                                                                                                                                                                                                                                                                                                                                                                                                                                                                                                                                                                                                                                                                                                                                                                                                                                                                                                                                                                                                                                                                                                                                                                                                                                                                                                                                                                                                                                                                                                                                                | V                              |                                |                          |                                        |
| INFLATED LENGTH | 8 ft. 10 in. (2.70 m )                                                                                                                                                                                                                                                                                                                                                                                                                                                                                                                                                                                                                                                                                                                                                                                                                                                                                                                                                                                                                                                                                                                                                                                                                                                                                                                                                                                                                                                                                                                                                                                                                                                                                                                                                                                                                                                                                                                                                                                                                                                                                                         | 9ft (2.75 m)                   | 10 ft. 6 in. (3.21 m )         | 9 ft. 2 in. (2.80 m )    | 10 ft. 10 in. (3.30 m )                |
| INFLATED VIDTH  | 39 in. (1.00 m)                                                                                                                                                                                                                                                                                                                                                                                                                                                                                                                                                                                                                                                                                                                                                                                                                                                                                                                                                                                                                                                                                                                                                                                                                                                                                                                                                                                                                                                                                                                                                                                                                                                                                                                                                                                                                                                                                                                                                                                                                                                                                                                | 32 in. (81 cm)                 | 35 in. (88 cm)                 | 34 in. (86 cm)           | 34 in. (86 cm)                         |
| VEIGHT CAPACITY | 331 lbs (150 kg)                                                                                                                                                                                                                                                                                                                                                                                                                                                                                                                                                                                                                                                                                                                                                                                                                                                                                                                                                                                                                                                                                                                                                                                                                                                                                                                                                                                                                                                                                                                                                                                                                                                                                                                                                                                                                                                                                                                                                                                                                                                                                                               | 220 lbs (100 kg)               | 350 lbs (160 kg)               | 286 lbs (130 kg)         | 440 lbs (200 kg)                       |
| INTERNAL VOLUME | 111 gal. (420 L)                                                                                                                                                                                                                                                                                                                                                                                                                                                                                                                                                                                                                                                                                                                                                                                                                                                                                                                                                                                                                                                                                                                                                                                                                                                                                                                                                                                                                                                                                                                                                                                                                                                                                                                                                                                                                                                                                                                                                                                                                                                                                                               | 55 gal. (210 L)                | 100 gal. (379 L)               | 89 gal. (339 L)          | 120 gal. (453 L)                       |
| OARS            | •                                                                                                                                                                                                                                                                                                                                                                                                                                                                                                                                                                                                                                                                                                                                                                                                                                                                                                                                                                                                                                                                                                                                                                                                                                                                                                                                                                                                                                                                                                                                                                                                                                                                                                                                                                                                                                                                                                                                                                                                                                                                                                                              | •                              | •                              | •                        | •                                      |
| PASSENGERS      | 1 Adult                                                                                                                                                                                                                                                                                                                                                                                                                                                                                                                                                                                                                                                                                                                                                                                                                                                                                                                                                                                                                                                                                                                                                                                                                                                                                                                                                                                                                                                                                                                                                                                                                                                                                                                                                                                                                                                                                                                                                                                                                                                                                                                        | 1 Adult                        | 2 Adults                       | 1 Adult                  | 2 Adults                               |