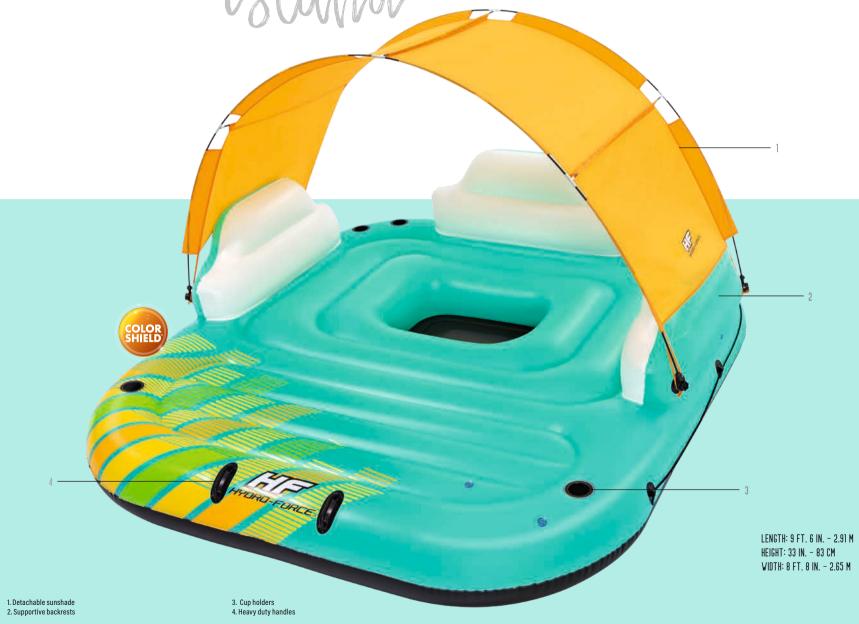

24 ~ HYDRO-FORCE 2021

1. Cup holders

2. Extra-wide backrest

#### INFLATED SIZE 9 Ft. 6 in. x 8 ft. 8 in. x 33 in. - 2.91 m x 2.65 m x 83 cm

DEFLATED SIZE 9 Ft. 10 In. x 9 Ft. ~ 3.00 M x 2.75 M

#### FEATURES

- ➤ Six air chambers
  ➤ Removable sun shad
- ➤ Removable sun shade for protection from harsh
- ► Heavy duty handles

#### CONTENTS

One island One sunshade Heavy-duty repair pate

#### SPECIFICATIONS

| VEIGHT CAPACITY | 992.0 lbs. (450 kg) |  |  |  |
|-----------------|---------------------|--|--|--|
| PASSENGERS      | 5                   |  |  |  |
| CASE PACK       | 1 pcs               |  |  |  |
| LB. (KG)        | 49.2 lbs. (22.3 kg) |  |  |  |
|                 | 100                 |  |  |  |