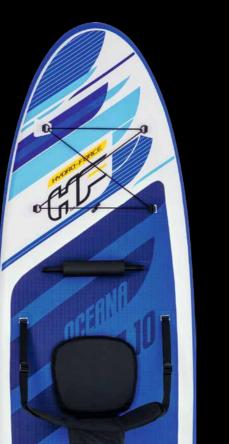

duty handles

#### CONTENTS

One island One sunshade Heavy-duty repair pate

#### SPECIFICATIONS

| VEIGHT CAPACITY | 992.0 lbs. (450 kg) |  |  |  |
|-----------------|---------------------|--|--|--|
| PASSENGERS      | 5                   |  |  |  |
| CASE PACK       | 1 pcs               |  |  |  |
| LB. (KG)        | 49.2 lbs. (22.3 kg) |  |  |  |
|                 | 100                 |  |  |  |













28 ~ HYDRO-FORCE 2021 FLORTS ~ 29



### SUP brand refresh

Both packaging and overall board design have been refreshed to a more modern, sleek and athletic look. Built on the concept of wings and flight, the Hydro-Force™ logo was given a brand new look, specifically for stand-up paddleboards. Along with the unique look, warm yellow was also chosen as the brand's color.













Each product was redesigned to standardize the colors and position of the board within the rest of the line. Overall, the color logic was kept consistent, because research shows that consumers appreciate and associate the existing colors with our brand. However, each board was given a new embossed texture which not only plays into the new wings and flight concept, but also provides a better anti-slip effect.



# BOARD WITH benefits

Bestway's inflatable SUP line offers all the advantages that come along with hard boards, plus these added benefits:

- Easy to transport in a car or on a plane a true money saver, as there is no need to purchase a roof rack or pay expensive shipping costs
- A great choice for beginners the thicker material is generally more stable than a hard board
- Sold