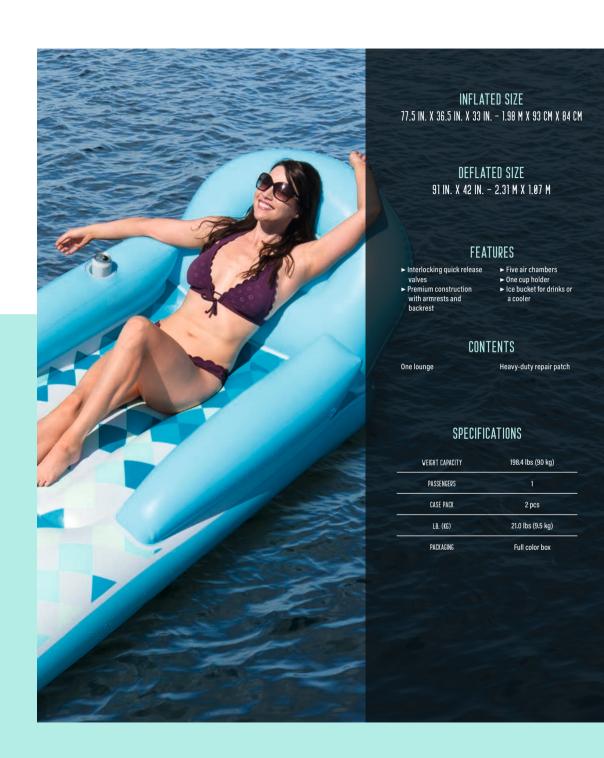

# COOL DAYS 43130/E

Premium construction backrest
 Cup holder

Premium construction armrests
 Lice bucket for drinks or a cooler

DEFLATED SIZE 6 FT. 6 IN. X 69 IN. ~ 1.99 M X 1.76 M

#### FEATURES

- ► Interlocking quick release ► Three inflatable backrests
- ► Two air chambers
- ➤ Open bottom to dip feet into the water ► Heavy-duty handles

Heavy-duty repair patch

#### SPECIFICATIONS

CONTENTS

| VEIGHT CAPACITY | 595.2 lbs (270 kg) |  |
|-----------------|--------------------|--|
| PASSENGERS      | 3                  |  |
| CASE PACK       | 2 pcs              |  |
| LB. (KG)        | 18.2 lbs (8.3 kg)  |  |
| DACANCING       | Full color boy     |  |