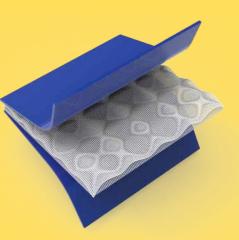

TRITECH<sup>M</sup> malerial

Tritech, a 3-ply reinforced material with a polyester mesh core encased in two layers of laminated PVC that offers superior strength and durability. This premium marine grade material can withstand the most extreme nautical conditions including exposure to petroleum products and ultraviolet rays.