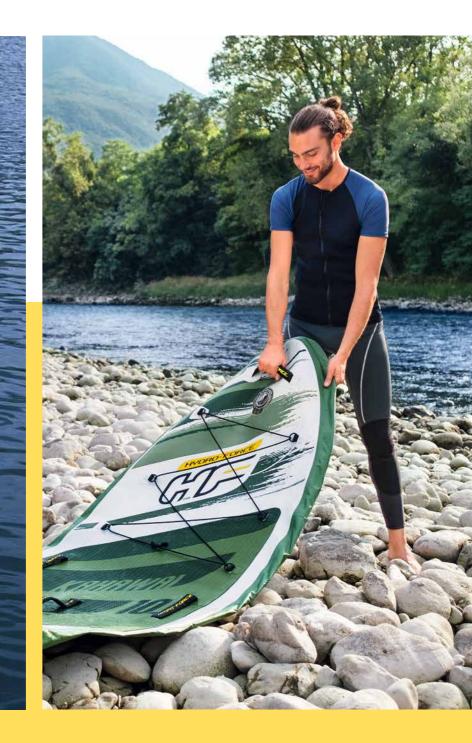

# BOARD WITH benefits

Bestway's inflatable SUP line offers all the advantages that come along with hard boards, plus these added benefits:

- Easy to transport in a car or on a plane a true money saver, as there is no need to purchase a roof rack or pay expensive shipping costs
- A great choice for beginners the thicker material is generally more stable than a hard board
- Sold as a package deal everything that's needed is included in one lightweight, grab-and-go carrier
- Bounce back ability the flexible material is more resilient than a hard board

Advantages of ease and portability make an inflatable SUP the ultimate board, especially for beginners. Some models even come with a convenient kit to convert the paddleboard into a kayak, giving the user two options every time they cruise the open water. With a Hydro-Force SUP, anyone can have summer of adventures.