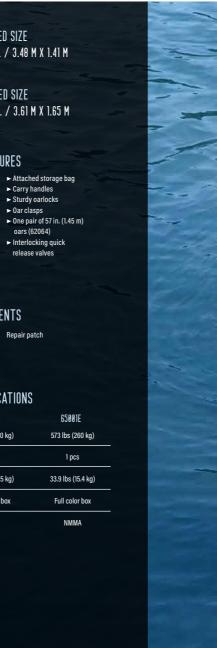

#### FEATURES

► Three assorted colors: blue, orange, green

PASSENGERS CASE PACK

LB. (KG)

1. Heavy-duty Handles

- ► Heavy-duty handles
- ► One cup holder
- ► Ages 10+

INFLATED SIZE: 41.5 IN. X 41.5 IN. X 17.5 IN. ~ 1.06 M X 1.06 M X 45 CM DEFLATED SIZE: 47 IN. ~ 1.19 M DIAMETER

#### FEATURES

- release valve
- rope with built-in grommets

#### ► Interlocking quick ► Premium

construction with backrest

► One cup holder 