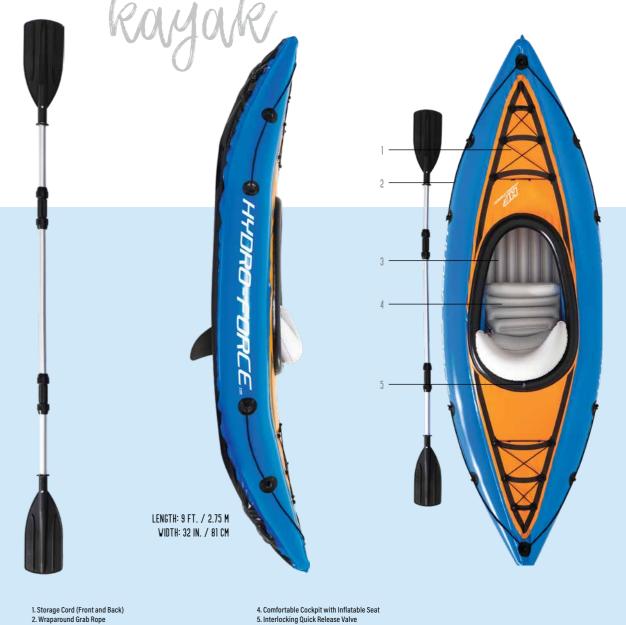

#### FEATURES

- release valve
- rope with built-in grommets

#### ► Interlocking quick ► Premium

construction with backrest

► One cup holder 