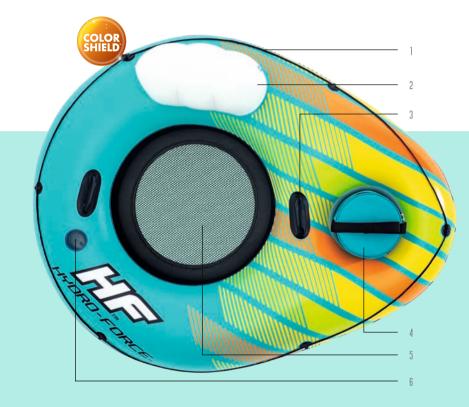

# ALPINE 43398/E

LENGTH: 62.5 IN. ~ 1.59 M HEIGHT: 49.5 IN. ~ 1.26 M WIDTH: 21 IN. ~ 53 M

1. Wraparound grab rope 2. Premium construction backrest 3. Heavy-duty handles

4. Insulated cooler bag 5. Cool mesh bottom 6. Cup holder