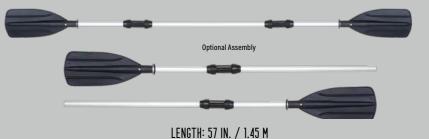

# ALPINE 43398/E

LENGTH: 62.5 IN. ~ 1.59 M HEIGHT: 49.5 IN. ~ 1.26 M WIDTH: 21 IN. ~ 53 M

1. Wraparound grab rope 2. Premium construction backrest 3. Heavy-duty handles

4. Insulated cooler bag 5. Cool mesh bottom 6. Cup holder