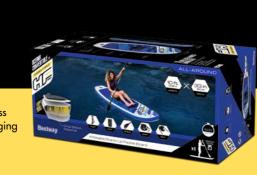

Heavy duty handles

#### CONTENTS

One island One sunshade Heavy-duty repair pate

#### SPECIFICATIONS

| VEIGHT CAPACITY | 992.0 lbs. (450 kg) |  |  |  |
|-----------------|---------------------|--|--|--|
| PASSENGERS      | 5                   |  |  |  |
| CASE PACK       | 1 pcs               |  |  |  |
| LB. (KG)        | 49.2 lbs. (22.3 kg) |  |  |  |
|                 | 100                 |  |  |  |













28 ~ HYDRO-FORCE 2021 FLORTS ~ 29



### SUP brand refresh

Both packaging and overall board design have been refreshed to a more modern, sleek and athletic look. Built on the concept of wings and flight, the Hydro-Force™ logo was given a brand new look, specifically for stand-up paddleboards. Along with the unique look, warm yellow was also chosen as the brand's color.













Each product was redesigned to standardize the colors and position of the board within the rest of the line. Overall, the color logic was kept consistent, because research shows that consumers appreciate and associate the existing colors with our brand. However, each board was given a new embossed texture which not only plays into the new wings and flight concept, but also provides a better anti-slip effect.



# BOARD WITH benefits

Bestway's inflatable SUP line offers all the advantages that come along with hard boards, plus these added benefits:

- Easy to transport in a car or on a plane a true money saver, as there is no need to purchase a roof rack or pay expensive shipping costs
- A great choice for beginners the thicker material is generally more stable than a hard board