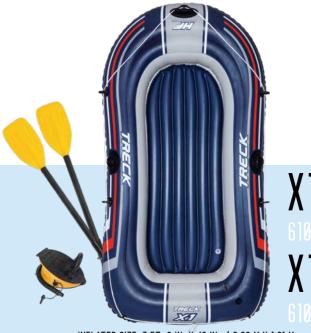

| 6 pcs                               | 6 pcs                                      | 6 pcs                                     | 3 pcs                                      | 3 pcs                                     | 3 pcs                                        | 3 pcs                                      |
| LB. (KG)        | 30.8 lbs (14.0 kg)                   | 16.4 lbs (7.4 kg)                   | 46.7 lbs (21.2 kg)                   | 33.7 lbs (15.3 kg)                  | 44.3 lbs (20.1 kg)                         | 30.5 lbs (13.8 kg)                        | 32.1 lbs (14.6 kg)                         | 23.8 lbs (10.8 kg)                        | 45.9 lbs (20.8 kg)                           | 31.7 lbs (14.4 kg)                         |

# TREK Servies



INFLATED SIZE: 7 FT. 6 IN. X 48 IN. / 2.28 M X 1.21 M DEFLATED SIZE: 7 FT. 8 IN. X 53 IN. / 2.34 M X 1.35 M

### FEATURES

- ▶ 3 air chamber construction ► Made with durable PVC
- ► Wraparound grab rope with built-in grommets
- ► Inflatable floor for extra
- ► Heavy-duty handle

### CONTENTS

1 pair of oars (61083)

Foot pump (6108

### SPECIFICATIONS

| ► Sturdy oarlocks                                             |                 | 61064/E                                                   | 61083                                     |
|---------------------------------------------------------------|-----------------|-----------------------------------------------------------|-------------------------------------------|
| ► Oar clasps<br>► Interlocking quick release                  | I