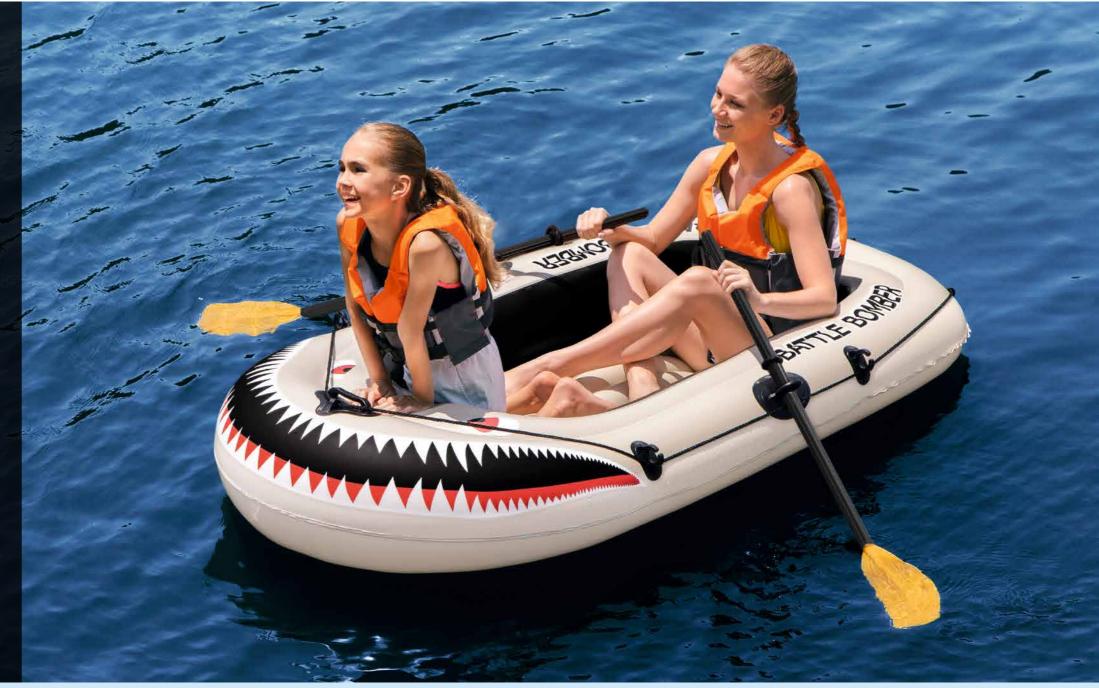

| 2 Adults + 1 Child (65096)/<br>3 Adults (65096E) |

BOATS ~ 89 88 ~ HYDRO-FORCE 2021

## BATTLE BOMBER 61108/E/NE





### INFLATED SIZE

61108E/NE: 6 FT. X 36 IN. / 1.84 M X 91 CM 61108: 6 FT.2 IN. X 39 IN. / 1.88 M X 98 CM

### DEFLATED SIZE

61108E/NE: 6 FT. 5 IN. X 45 IN. / 1.96 M X 1.14 M 61108: 6 FT.5 IN. X 45 IN. / 1.97 M X 1.15 M

### FEATURES

- ► Wraparound grab rope with 
  ► Age 6+ (61108E/NE)

### CONTENTS

### SPECIFICATIONS

3 pcs 32.2 lbs (14.6 kg) 23.9 lbs (10.8 kg)

Full color box Full color box



CASE PACK

LB. (KG)



61108E/NE 210 lbs (95 kg)











|                 | 61099                                | 61099E/NE                           | 61078                                | 61078E/NE                           | 61100                                      | 61100E/NE                                 | 61062                                      | 61062E/NE                                 | 61102                                        | 61102E/NE                                  |
|-----------------|--------------------------------------|-------------------------------------|--------------------------------------|-------------------------------------|--------------------------------------------|-------------------------------------------|--------------------------------------------|---------------------------------------