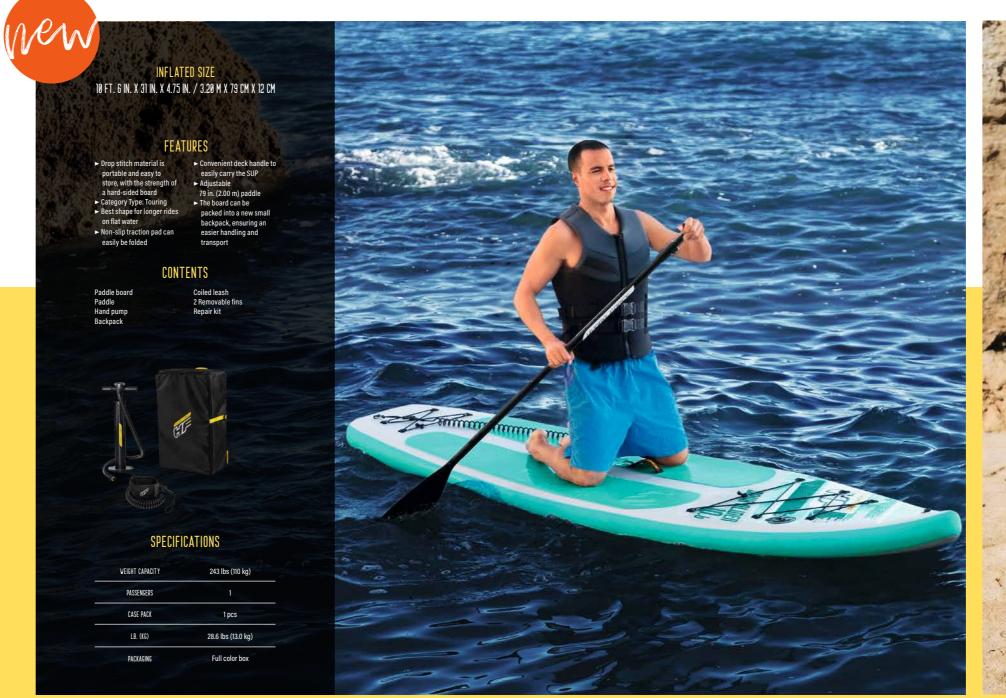

### SUP brand refresh

Both packaging and overall board design have been refreshed to a more modern, sleek and athletic look. Built on the concept of wings and flight, the Hydro-Force™ logo was given a brand new look, specifically for stand-up paddleboards. Along with the unique look, warm yellow was also chosen as the brand's color.

Each product was redesigned to standardize the colors and position of the board within the rest of the line. Overall, the color logic was kept consistent, because research shows that consumers appreciate and associate the existing colors with our brand. However, each board was given a new embossed texture which not only plays into the new wings and flight concept, but also provides a better anti-slip effect.

# BOARD WITH benefits

Bestway's inflatable SUP line offers all the advantages that come along with hard boards, plus these added benefits:

- Easy to transport in a car or on a plane a true money saver, as there is no need to purchase a roof rack or pay expensive shipping costs
- A great choice for beginners the thicker material is generally more stable than a hard board
- Sold as a package deal everything that's needed is included in one lightweight, grab-and-go carrier
- Bounce back ability the flexible material is more resilient than a hard board

Advantages of ease and portability make an inflatable SUP the ultimate board, especially for beginners. Some models even come with a convenient kit to convert the paddleboard into a kayak, giving the user two options every time they cruise the open water. With a Hydro-Force SUP, anyone can have summer of adventures.