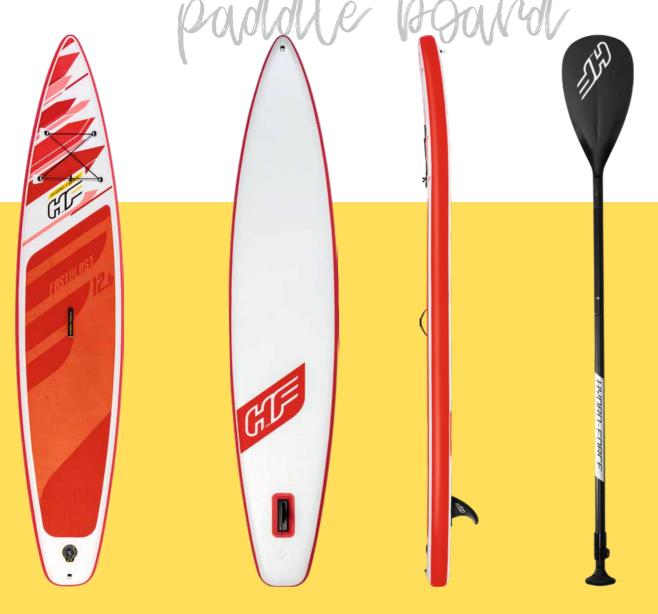

### SUP brand refresh

Both packaging and overall board design have been refreshed to a more modern, sleek and athletic look. Built on the concept of wings and flight, the Hydro-Force™ logo was given a brand new look, specifically for stand-up paddleboards. Along with the unique look, warm yellow was also chosen as the brand's color.

Each product was redesigned to standardize the colors and position of the board within the rest of the line. Overall, the color logic was kept consistent, because research shows that consumers appreciate and associate the existing colors with our brand. However, each board was given a new embossed texture which not only plays into the new wings and flight concept, but also provides a better anti-slip effect.

# BOARD WITH benefits

Bestway's inflatable SUP line offers all the advantages that come along with hard boards, plus these added benefits:

- Easy to transport in a car or on a plane a true money saver, as there is no need to purchase a roof rack or pay expensive shipping costs
- A great choice for beginners the thicker material is generally more stable than a hard board
- Sold as a package deal everything that's needed is included in one lightweight, grab-and-go carrier
- Bounce back ability the flexible material is more resilient than a hard board

Advantages of ease and portability make an inflatable SUP the ultimate board, especially for beginners. Some models even come with a convenient kit to convert the paddleboard into a kayak, giving the user two options every time they cruise the open water. With a Hydro-Force SUP, anyone can have summer of adventures.