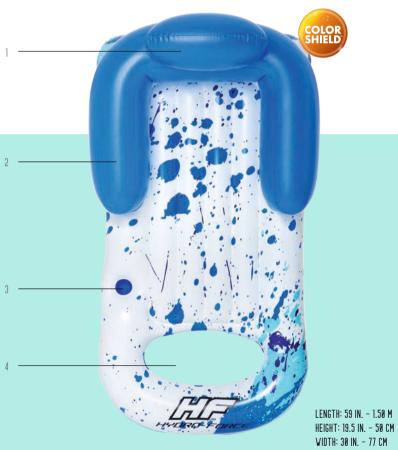

# COOL BLUE 43155/E

Premium construction backrest
 Premium construction armrests

[43155]

3. Cup holder
4. Opening to dip feet into the water [43155E]