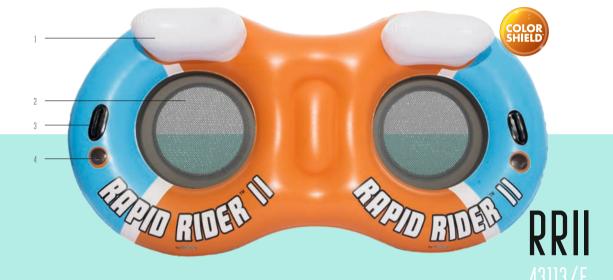

1. Premium construction backrests 3. Heavy-duty handles 2. Rubberized mesh bottom 4. Cup holders