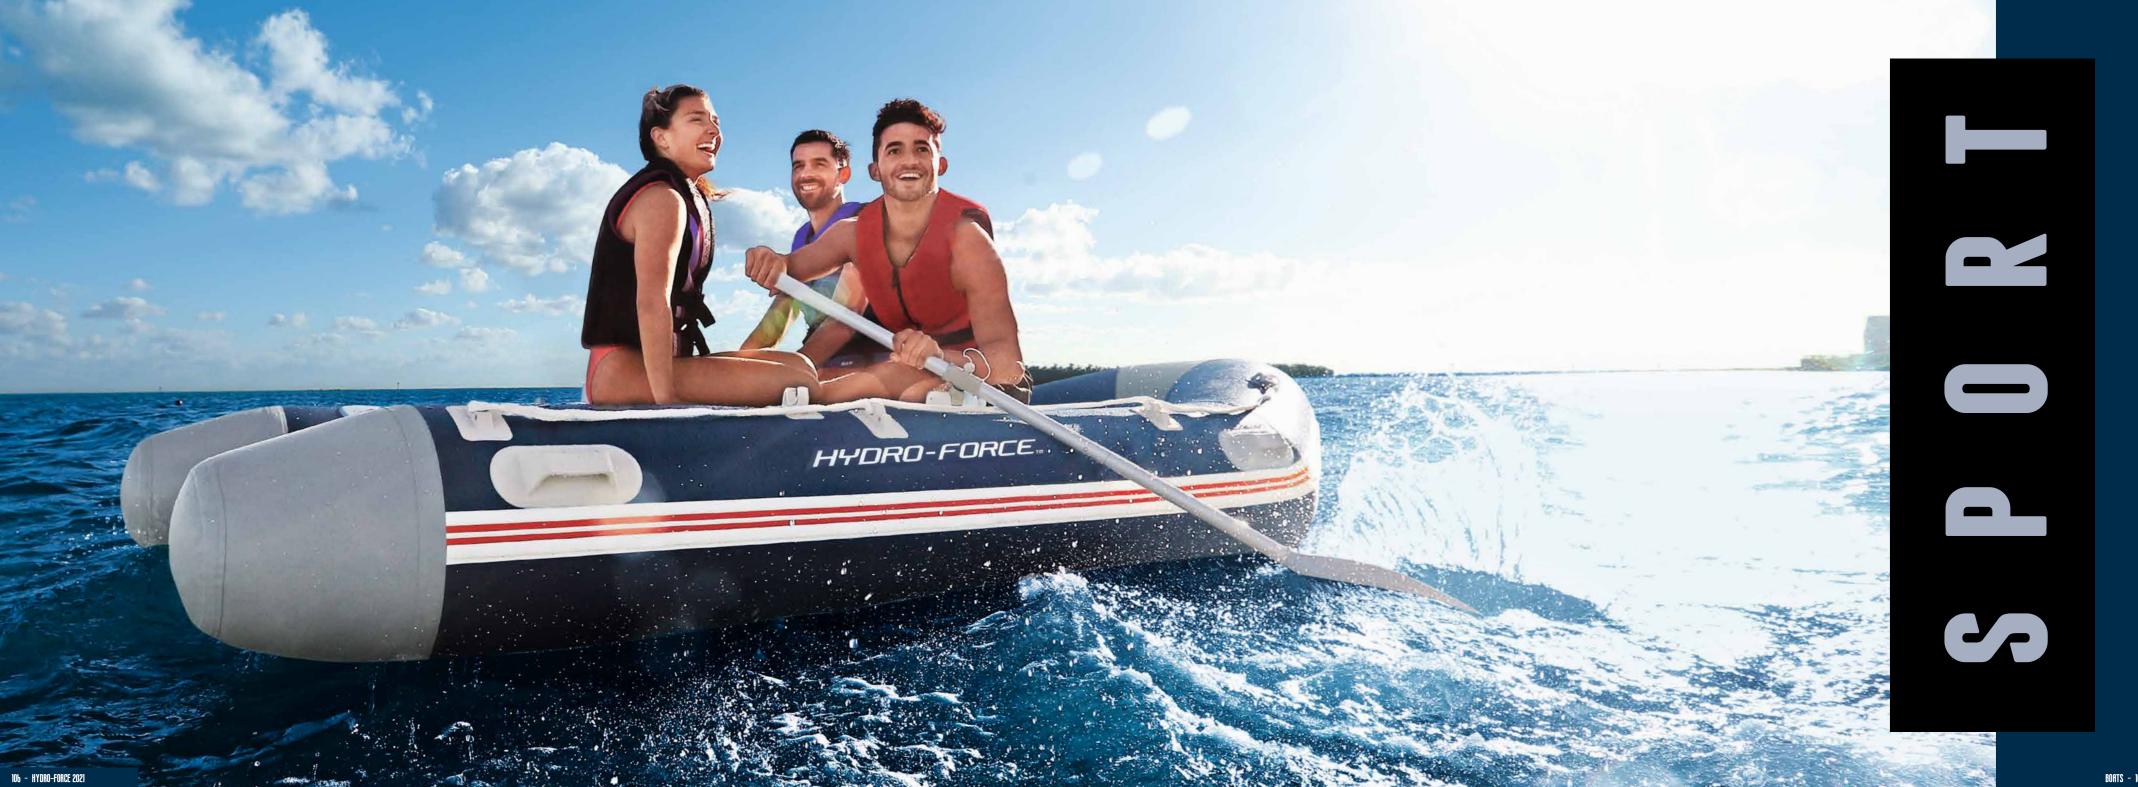

6. Oar Clasps



8. Oarlocks

9. Interlocking Quick Release Valves

INFLATED SIZE 11 FT. 5 IN. X 56 IN. / 3.48 M X 1.41 M

DEFLATED SIZE 11 FT. 10 IN. X 65 IN. / 3.61 M X 1.65 M

### **FEATURES**

- ► Made with durable PVC

- ► Inflatable seat cushions

CONTENTS

► Carry handles

### SPECIFICATIONS

573 lbs (260 kg) 573 lbs (260 kg) CASE PACK 33.9 lbs (15.4 kg) 34.1 lbs (15.5 kg) Full color box Full color box







LENGTH: 10 FT. 4 IN. / 3.16 M VIDTH: 49 IN. / 1.24 M

1. Heavy-duty Handle 2. Grab Rope 3.Rope Grommets







7. Interlocking Quick Release Valves 8. Fishing Rod Holders

## MARINE PRO 65096/E



1. Integrated Fishing Rod Holders 2. Inflatable Seat Cushions

3. Omni-Directional Oarlocks





LENGTH: 9 FT.6 IN. / 2.91 M

HEIGHT: 18 IN./ 46 CM

VIDTH: 50 IN. / 1.27 M















# SPONT SASPIAN PRO 1990/ 65846/E

MIROVIA PRO (2001) 65049/E

| 0.11 (0.001)    |                    |                      |                        |
|-----------------|--------------------|----------------------|------------------------|
| 12 FT. (3.66 M) |                    |                      |                        |
| 11 FT. (3.35 M) |                    |                      |                        |
| 10 FT. (3.05 M) |                    |                      |                        |
| 9 FT. (2.74 M)  |                    |                      |                        |
| 8 FT. (2.44 M)  |                    |                      |                        |
| 7 FT. (2.13 M)  | 6FT. (I            | .83M)                |                        |
| 6 FT. (1.83 M)  |