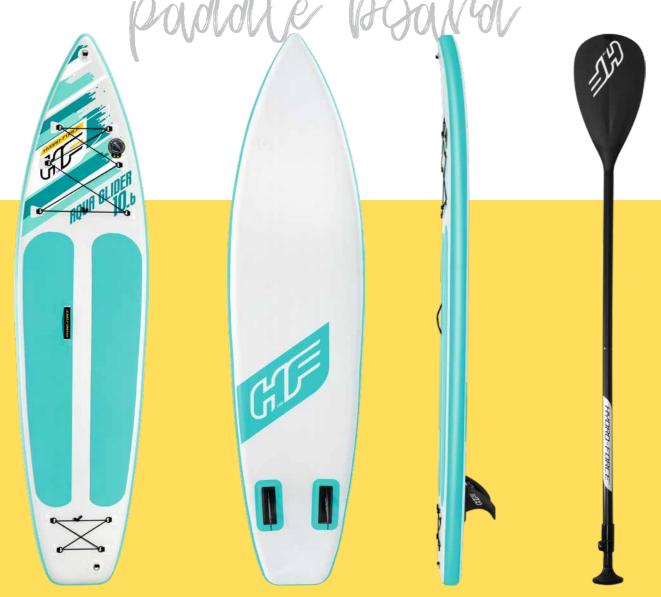

# technology

DROP STITCH malerial

To provide unmatched strength and durability, drop stitch material is a network of thousands of polyester threads. They securely connect the material surfaces internally, which seal in air to keep the board inflated and rigid, yet still lightweight. Drop stitch material can support considerable weight when inflated while still being easily portable when deflated.

TRITECH<sup>M</sup> malerial

Tritech, a 3-ply reinforced material with a polyester mesh core encased in two layers of laminated PVC that offers superior strength and durability. This premium marine grade material can withstand the most extreme nautical conditions including exposure to petroleum products and ultraviolet rays.