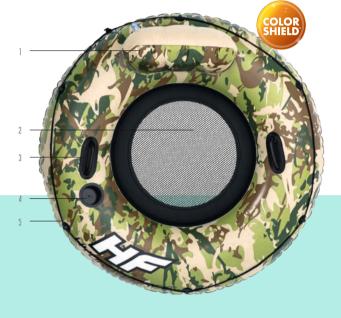

Full color box

2. Cup holder

#### FEATURES

► Three assorted colors: blue, orange, green

PASSENGERS CASE PACK

LB. (KG)

1. Heavy-duty Handles

- ► Heavy-duty handles
- ► One cup holder
- ► Ages 10+

INFLATED SIZE: 41.5 IN. X 41.5 IN. X 17.5 IN. ~ 1.06 M X 1.06 M X 45 CM DEFLATED SIZE: 47 IN. ~ 1.19 M DIAMETER