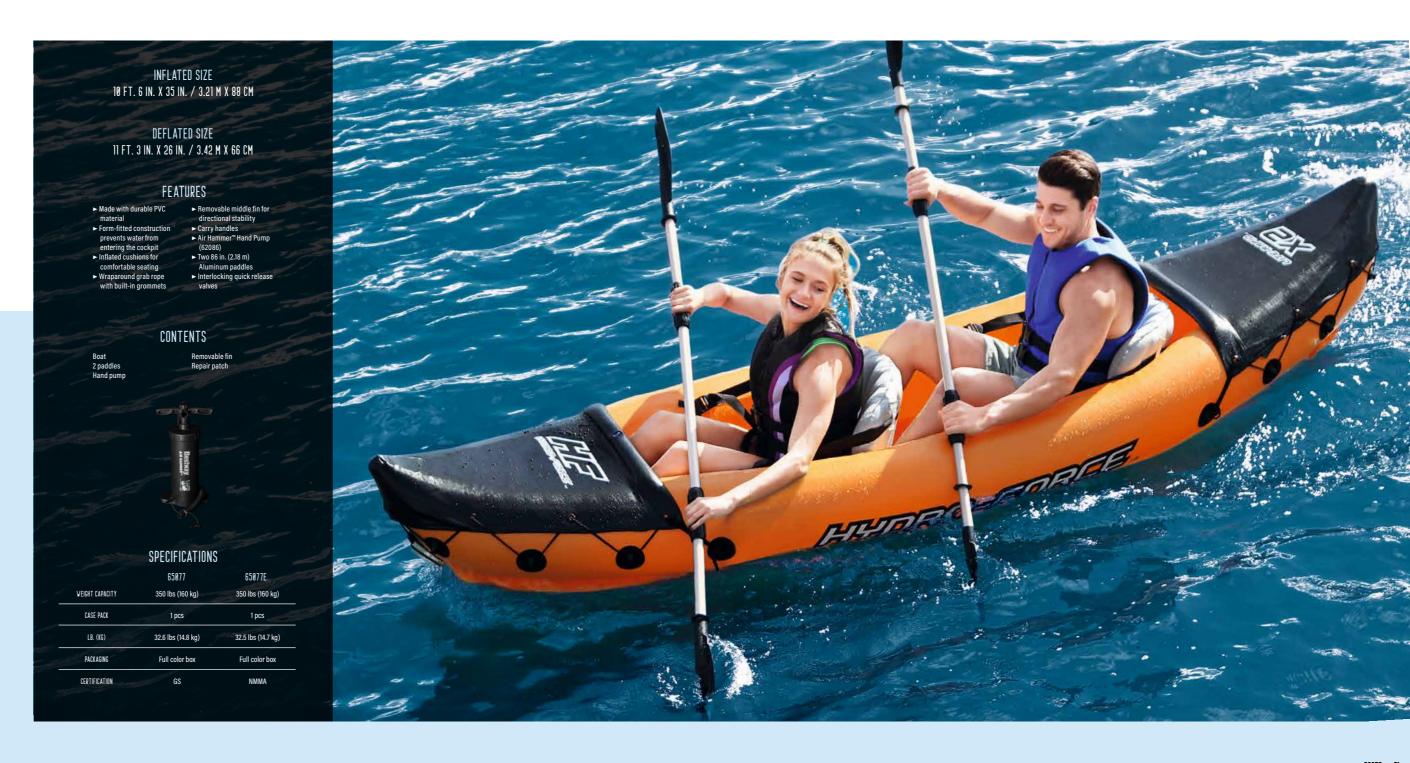

| 1 Adult                        | 2 Adults                       | 1 Adult                  | 2 Adults                               |

# KORACLE 65097/E



1. 2 Elastic Cord Storage Area (Front and Back) 2. 4 Footrests

3. Oar Clasps
4. Backrest for Comfort

5. Fishing Rod Holder 6. Interlocking Quick Release Valves 7. Heavy-Duty Handle







## COVE CHAMPION



2. Wraparound Grab Rope 3. Firm and Rigid Inflatable Floor

## LITE-RAPID x2 85077/E



Adjustable Seats
 Interlocking Quick Release Valves
 Carry Handles







1. Removable Storage Bag

3.1 Adjustable Seat

Inflatable I-Beam Floor
 Quick Inflation/Deflation Screw Valves

6. Carry Handles

<sup>2. 2</sup> Removable Side Chambers

### VENTURA X2,85052/E



1. Removable Storage Bag 4. 2 Adjustable Seats 2. Inflatable I-Beam Floor 3. 2 Removable Side Chambers

5. Quick Inflation/Deflation Screw Valve 6. Carry Handles









BATTLE BOMBER COST

KONDOR 1000 (\*a/f)

KONDOR 2000 (1975)

TREK X1 varf

TREK X2 vaf

TREK X3 vaft

VOYAGER 300 vary

VOYAGER 500 raft

NEVA III vaft

MARINE PRO MARINE

|                 | 61108/E/NE