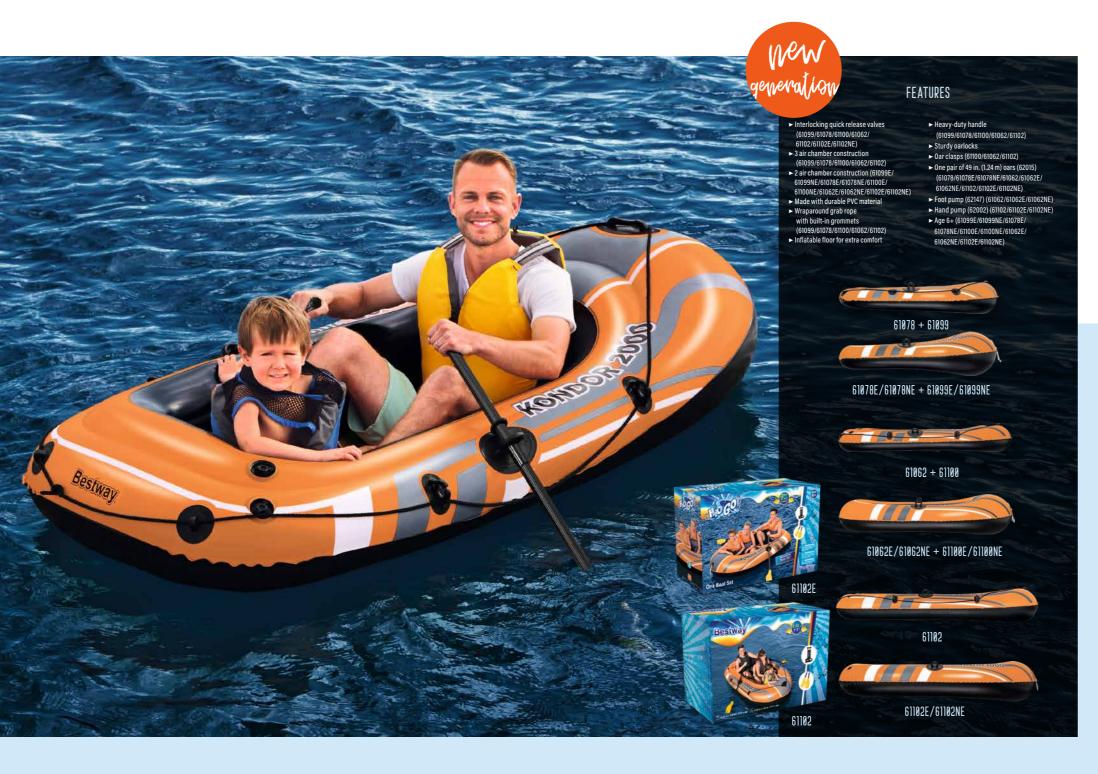

#### FEATURES

- release valve
- rope with built-in grommets

#### ► Interlocking quick ► Premium

construction with backrest

► One cup holder 

#### FEATURES

CONTENTS

- release valves handles ► Two air chambers ► Premium
- ► One cup holder construction with
- ► Wraparound grab backrest rope with built-in ► Cool mesh bottom

#### FEATURES

- ► Two heavy-duty handles
- with built-in grommets

  Cool mesh bottom
- ➤ Wraparound grab rope ➤ One removable, insulated

#### FEATURES

- ► Interlocking quick release valves
- ► Heavy-duty handles
- ► Two cup holders
- ► Wraparound grab rope with built-in
- ► Premium construction with backrest ► Cool mesh bottom

#### FEATURES

- ► Interlocking quick release valves
- ► Two heavy-duty handles
- ► Two cup holders ► Premium construction with backrest
- ► Pliable mesh bottom