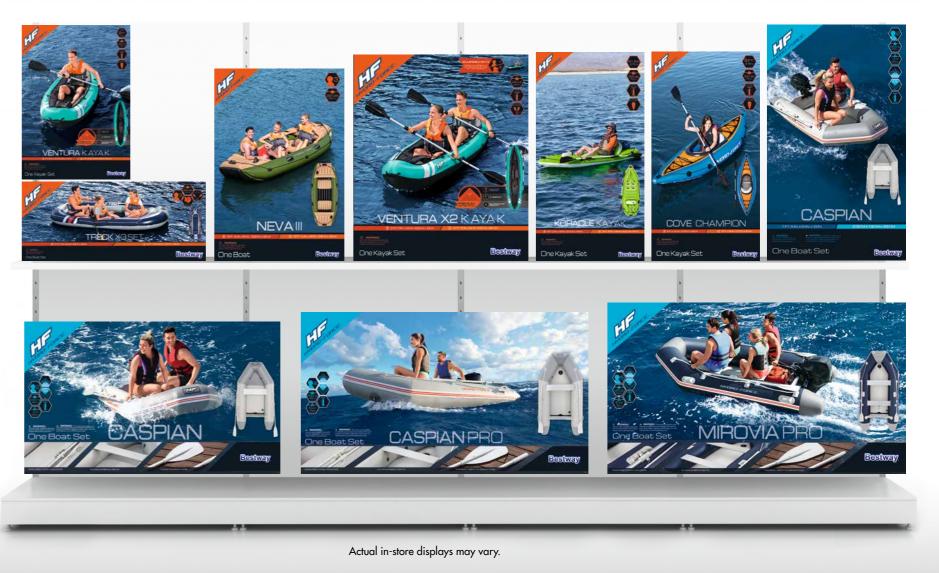

nflatable boards over hard-sided boards, but with TravelTech, it's even easier. The structure of the board was engineered to be folded vertically and horizontally, giving a more compact shape. The backpack that comes with TravelTech boards is 40% smaller than the standard ones, allowing for easier handling and transport.



# AQUAGLIDER SET, 65347







ьо ~ HYDRO-FORCE 2021





## FREESOUL TECH CONVERTIBLE SET



## FASTBLAST JECH SET, 65343/E









# 124 AUTO-AIR 65315/NA NA = FOUR LANGUAGES



SIZE 9 In. x 5.5 in. x 5 in. / 23.5 cm x 14 cm x 13 cm

#### CONTENTS

#### **SPECIFICATIONS**

| CASE PACK | 3 pcs             |  |  |
|-----------|-------------------|--|--|
| LB. (KG)  | 10.0 lbs (4.5 kg) |  |  |
| PACKAGING | Full color box    |  |  |







#### PLANOGRAM STORE DISPLAY







Rayaks

|                 | KORACLE (eagule)<br>65097/E