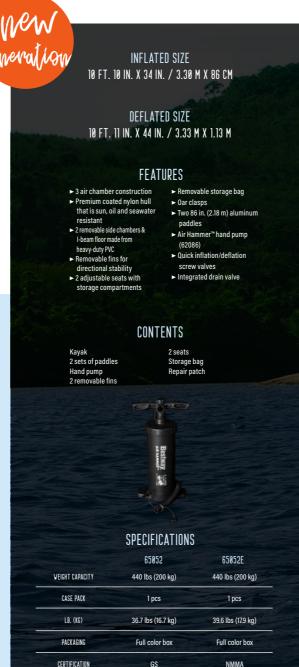

#### PLANOGRAM STORE DISPLAY

Rayaks

|                 | KORACLE (eagule)<br>65097/E                                                                                                                                                                                                                                                                                                                                                                                                                                                                                                                                                                                                                                                                                                                                                                                                                                                                                                                                                                                                                                                                                                                                                                                                                                                                                                                                                                                                                                                                                                                                                                                                                                                                                                                                                                                                                                                                                                                                                                                                                                                                                                    | COVE CHAMPION kayak<br>65115/E | LITE-RAPID X2 kayak<br>65077/E | VENTURA kayak<br>65118/E | VENTURA X2 kayak<br>65052/E            |
|-----------------|--------------------------------------------------------------------------------------------------------------------------------------------------------------------------------------------------------------------------------------------------------------------------------------------------------------------------------------------------------------------------------------------------------------------------------------------------------------------------------------------------------------------------------------------------------------------------------------------------------------------------------------------------------------------------------------------------------------------------------------------------------------------------------------------------------------------------------------------------------------------------------------------------------------------------------------------------------------------------------------------------------------------------------------------------------------------------------------------------------------------------------------------------------------------------------------------------------------------------------------------------------------------------------------------------------------------------------------------------------------------------------------------------------------------------------------------------------------------------------------------------------------------------------------------------------------------------------------------------------------------------------------------------------------------------------------------------------------------------------------------------------------------------------------------------------------------------------------------------------------------------------------------------------------------------------------------------------------------------------------------------------------------------------------------------------------------------------------------------------------------------------|--------------------------------|--------------------------------|--------------------------|----------------------------------------|
| 13 FT. (3.96 M) |                                                                                                                                                                                                                                                                                                                                                                                                                                                                                                                                                                                                                                                                                                                                                                                                                                                                                                                                                                                                                                                                                                                                                                                                                                                                                                                                                                                                                                                                                                                                                                                                                                                                                                                                                                                                                                                                                                                                                                                                                                                                                                                                |                                |                                |                          |                                        |
| 12 FT. (3.66 M) |                                                                                                                                                                                                                                                                                                                                                                                                                                                                                                                                                                                                                                                                                                                                                                                                                                                                                                                                                                                                                                                                                                                                                                                                                                                                                                                                                                                                                                                                                                                                                                                                                                                                                                                                                                                                                                                                                                                                                                                                                                                                                                                                |                                |                                |                          |                                        |
| N FT. (3.35 M)  |                                                                                                                                                                                                                                                                                                                                                                                                                                                                                                                                                                                                                                                                                                                                                                                                                                                                                                                                                                                                                                                                                                                                                                                                                                                                                                                                                                                                                                                                                                                                                                                                                                                                                                                                                                                                                                                                                                                                                                                                                                                                                                                                |                                |                                |                          |                                        |
| 10 FT. (3.05 M) |                                                                                                                                                                                                                                                                                                                                                                                                                                                                                                                                                                                                                                                                                                                                                                                                                                                                                                                                                                                                                                                                                                                                                                                                                                                                                                                                                                                                                                                                                                                                                                                                                                                                                                                                                                                                                                                                                                                                                                                                                                                                                                                                |                                |                                |                          |                                        |
| B FT. (2.74 M)  |                                                                                                                                                                                                                                                                                                                                                                                                                                                                                                                                                                                                                                                                                                                                                                                                                                                                                                                                                                                                                                                                                                                                                                                                                                                                                                                                                                                                                                                                                                                                                                                                                                                                                                                                                                                                                                                                                                                                                                                                                                                                                                                                |                                | <u> 211</u>                    |                          |                                        |
| B FT. (2.44 M)  |                                                                                                                                                                                                                                                                                                                                                                                                                                                                                                                                                                                                                                                                                                                                                                                                                                                                                                                                                                                                                                                                                                                                                                                                                                                                                                                                                                                                                                                                                                                                                                                                                                                                                                                                                                                                                                                                                                                                                                                                                                                                                                                                |                                |                                |                          |                                        |
| 7 FT. (2.13 M)  |                                                                                                                                                                                                                                                                                                                                                                                                                                                                                                                                                                                                                                                                                                                                                                                                                                                                                                                                                                                                                                                                                                                                                                                                                                                                                                                                                                                                                                                                                                                                                                                                                                                                                                                                                                                                                                                                                                                                                                                                                                                                                                                                | SFI.(                          | 1.83 M)                        | 3                        |                                        |
| 6 FT. (1.83 M)  |                                                                                                                                                                                                                                                                                                                                                                                                                                                                                                                                                                                                                                                                                                                                                                                                                                                                                                                                                                                                                                                                                                                                                                                                                                                                                                                                                                                                                                                                                                                                                                                                                                                                                                                                                                                                                                                                                                                                                                                                                                                                                                                                |                                |                                |                          |                                        |
| 5 FT. (1.52 M)  | The state of the s |                                |                                |                          |                                        |
| 4 FT. (1.22 M)  | and a second                                                                                                                                                                                                                                                                                                                                                                                                                                                                                                                                                                                                                                                                                                                                                                                                                                                                                                                                                                                                                                                                                                                                                                                                                                                                                                                                                                                                                                                                                                                                                                                                                                                                                                                                                                                                                                                                                                                                                                                                                                                                                                                   |                                |                                |                          |                                        |
| 3 FT. (91 CM)   |                                                                                                                                                                                                                                                                                                                                                                                                                                                                                                                                                                                                                                                                                                                                                                                                                                                                                                                                                                                                                                                                                                                                                                                                                                                                                                                                                                                                                                                                                                                                                                                                                                                                                                                                                                                                                                                                                                                                                                                                                                                                                                                                |                                |                                |                          |                                        |
| 2 FT. (61 CM)   |                                                                                                                                                                                                                                                                                                                                                                                                                                                                                                                                                                                                                                                                                                                                                                                                                                                                                                                                                                                                                                                                                                                                                                                                                                                                                                                                                                                                                                                                                                                                                                                                                                                                                                                                                                                                                                                                                                                                                                                                                                                                                                                                |                                |                                |                          | —————————————————————————————————————— |
| IFT. (30 CM)    |                                                                                                                                                                                                                                                                                                                                                                                                                                                                                                                                                                                                                                                                                                                                                                                                                                                                                                                                                                                                                                                                                                                                                                                                                                                                                                                                                                                                                                                                                                                                                                                                                                                                                                                                                                                                                                                                                                                                                                                                                                                                                                                                |                                | ZIE -                          |                          |                                        |
|                 |                                                                                                                                                                                                                                                                                                                                                                                                                                                                                                                                                                                                                                                                                                                                                                                                                                                                                                                                                                                                                                                                                                                                                                                                                                                                                                                                                                                                                                                                                                                                                                                                                                                                                                                                                                                                                                                                                                                                                                                                                                                                                                                                | V                              |                                |                          |                                        |
| INFLATED LENGTH | 8 ft. 10 in. (2.70 m )                                                                                                                                                                                                                                                                                                                                                                                                                                                                                                                                                                                                                                                                                                                                                                                                                                                                                                                                                                                                                                                                                                                                                                                                                                                                                                                                                                                                                                                                                                                                                                                                                                                                                                                                                                                                                                                                                                                                                                                                                                                                                                         | 9ft (2.75 m)                   | 10 ft. 6 in. (3.21 m )         | 9 ft. 2 in. (2.80 m )    | 10 ft. 10 in. (3.30 m )                |
| INFLATED VIDTH  | 39 in. (1.00 m)                                                                                                                                                                                                                                                                                                                                                                                                                                                                                                                                                                                                                                                                                                                                                                                                                                                                                                                                                                                                                                                                                                                                                                                                                                                                                                                                                                                                                                                                                                                                                                                                                                                                                                                                                                                                                                                                                                                                                                                                                                                                                                                | 32 in. (81 cm)                 | 35 in. (88 cm)                 | 34 in. (86 cm)           | 34 in. (86 cm)                         |
| VEIGHT CAPACITY | 331 lbs (150 kg)                                                                                                                                                                                                                                                                                                                                                                                                                                                                                                                                                                                                                                                                                                                                                                                                                                                                                                                                                                                                                                                                                                                                                                                                                                                                                                                                                                                                                                                                                                                                                                                                                                                                                                                                                                                                                                                                                                                                                                                                                                                                                                               | 220 lbs (100 kg)               | 350 lbs (160 kg)               | 286 lbs (130 kg)         | 440 lbs (200 kg)                       |
| INTERNAL VOLUME | 111 gal. (420 L)                                                                                                                                                                                                                                                                                                                                                                                                                                                                                                                                                                                                                                                                                                                                                                                                                                                                                                                                                                                                                                                                                                                                                                                                                                                                                                                                                                                                                                                                                                                                                                                                                                                                                                                                                                                                                                                                                                                                                                                                                                                                                                               | 55 gal. (210 L)                | 100 gal. (379 L)               | 89 gal. (339 L)          | 120 gal. (453 L)                       |
| OARS            | •                                                                                                                                                                                                                                                                                                                                                                                                                                                                                                                                                                                                                                                                                                                                                                                                                                                                                                                                                                                                                                                                                                                                                                                                                                                                                                                                                                                                                                                                                                                                                                                                                                                                                                                                                                                                                                                                                                                                                                                                                                                                                                                              | •                              | •                              | •                        | •                                      |
| PASSENGERS      | 1 Adult                                                                                                                                                                                                                                                                                                                                                                                                                                                                                                                                                                                                                                                                                                                                                                                                                                                                                                                                                                                                                                                                                                                                                                                                                                                                                                                                                                                                                                                                                                                                                                                                                                                                                                                                                                                                                                                                                                                                                                                                                                                                                                                        | 1 Adult                        | 2 Adults                       | 1 Adult                  | 2 Adults                               |