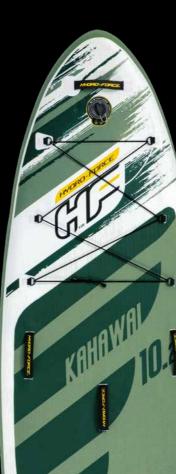

vy duty handles

#### CONTENTS

One island One sunshade Heavy-duty repair pate

#### SPECIFICATIONS

| VEIGHT CAPACITY | 992.0 lbs. (450 kg) |  |  |  |
|-----------------|---------------------|--|--|--|
| PASSENGERS      | 5                   |  |  |  |
| CASE PACK       | 1 pcs               |  |  |  |
| LB. (KG)        | 49.2 lbs. (22.3 kg) |  |  |  |
|                 | 100                 |  |  |  |













28 ~ HYDRO-FORCE 2021 FLORTS ~ 29



### SUP brand refresh

Both packaging and overall board design have been refreshed to a more modern, sleek and athletic look. Built on the concept of wings and flight, the Hydro-Force™ logo was given a brand new look, specifically for stand-up paddleboards. Along with the unique look, warm yellow was also chosen as the brand's color.













Each product was redesigned to standardize the colors and position of the board within the rest of the line. Overall, the color logic was kept consistent, because research shows that consumers appreciate and associate the existing colors with our brand. However, each board was given a new embossed texture which not only plays into the new wings and flight concept, but also provides a better anti-slip effect.



# BOARD WITH benefits

Bestway's inflatable SUP line offers all the advantages that come along with hard boards, plus these added benefits:

- Easy to transport in a car or on a plane a true money saver, as there is no need to purchase a roof rack or pay expensive shipping costs
- A great choice for beginners the thicker material is generally more stable than a hard board
- So