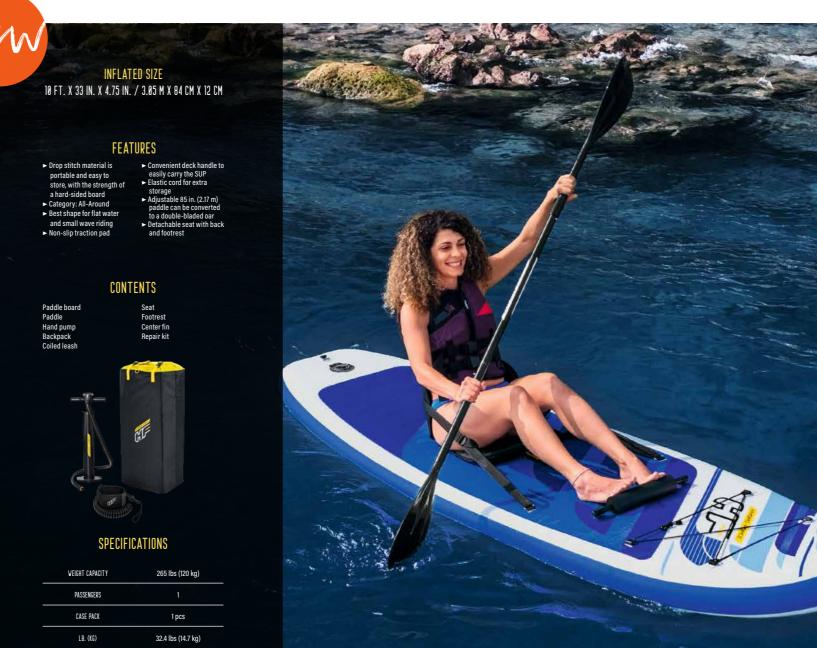

## OCEANA GONVERTIBLE SET 65350/E

PACKAGING

Full color box

# BOARD WITH benefits

Bestway's inflatable SUP line offers all the advantages that come along with hard boards, plus these added benefits:

- Easy to transport in a car or on a plane a true money saver, as there is no need to purchase a roof rack or pay expensive shipping costs
- A great choice for beginners the thicker material is generally more stable than a hard board
- Sold as a package deal everything that's needed is included in one lightweight, grab-and-go carrier
- Bounce back ability the flexible material is more resilient than a hard board

Advantages of ease and portability make an inflatable SUP the ultimate board, especially for beginners. Some models even come with a convenient kit to convert the paddleboard into a kayak, giving the user two options every time they cruise the open water. With a Hydro-Force SUP, anyone can have summer of adventures.