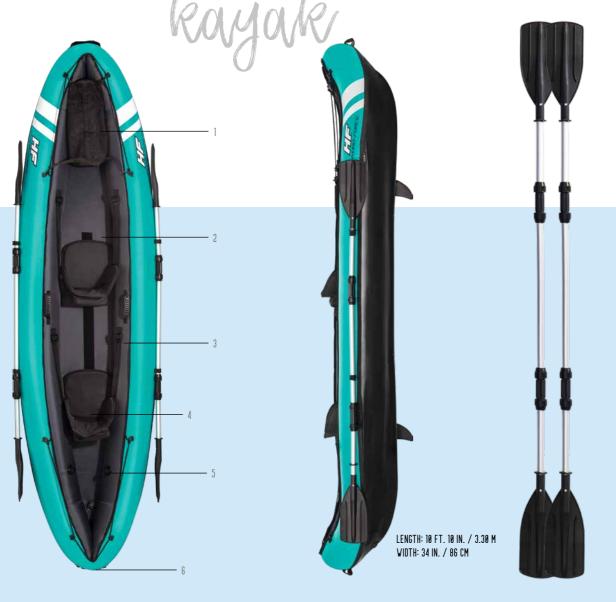

#### PLANOGRAM STORE DISPLAY

Rayaks

|                 | KORACLE (eagule)<br>65097/E                                                                                                                                                                                                                                                                                                                                                                                                                                                                                                                                                                                                                                                                                                                                                                                                                                                                                                                                                                                                                                                                                                                                                                                                                                                                                                                                                                                                                                                                                                                                                                                                                                                                                                                                                                                                                                                                                                                                                                                                                                                                                                    | COVE CHAMPION kayak<br>65115/E | LITE-RAPID X2 kayak<br>65077/E | VENTURA kayak<br>65118/E | VENTURA X2 kayak<br>65052/E            |
|-----------------|--------------------------------------------------------------------------------------------------------------------------------------------------------------------------------------------------------------------------------------------------------------------------------------------------------------------------------------------------------------------------------------------------------------------------------------------------------------------------------------------------------------------------------------------------------------------------------------------------------------------------------------------------------------------------------------------------------------------------------------------------------------------------------------------------------------------------------------------------------------------------------------------------------------------------------------------------------------------------------------------------------------------------------------------------------------------------------------------------------------------------------------------------------------------------------------------------------------------------------------------------------------------------------------------------------------------------------------------------------------------------------------------------------------------------------------------------------------------------------------------------------------------------------------------------------------------------------------------------------------------------------------------------------------------------------------------------------------------------------------------------------------------------------------------------------------------------------------------------------------------------------------------------------------------------------------------------------------------------------------------------------------------------------------------------------------------------------------------------------------------------------|--------------------------------|--------------------------------|--------------------------|----------------------------------------|
| 13 FT. (3.96 M) |                                                                                                                                                                                                                                                                                                                                                                                                                                                                                                                                                                                                                                                                                                                                                                                                                                                                                                                                                                                                                                                                                                                                                                                                                                                                                                                                                                                                                                                                                                                                                                                                                                                                                                                                                                                                                                                                                                                                                                                                                                                                                                                                |                                |                                |                          |                                        |
| 12 FT. (3.66 M) |                                                                                                                                                                                                                                                                                                                                                                                                                                                                                                                                                                                                                                                                                                                                                                                                                                                                                                                                                                                                                                                                                                                                                                                                                                                                                                                                                                                                                                                                                                                                                                                                                                                                                                                                                                                                                                                                                                                                                                                                                                                                                                                                |                                |                                |                          |                                        |
| N FT. (3.35 M)  |                                                                                                                                                                                                                                                                                                                                                                                                                                                                                                                                                                                                                                                                                                                                                                                                                                                                                                                                                                                                                                                                                                                                                                                                                                                                                                                                                                                                                                                                                                                                                                                                                                                                                                                                                                                                                                                                                                                                                                                                                                                                                                                                |                                |                                |                          |                                        |
| 10 FT. (3.05 M) |                                                                                                                                                                                                                                                                                                                                                                                                                                                                                                                                                                                                                                                                                                                                                                                                                                                                                                                                                                                                                                                                                                                                                                                                                                                                                                                                                                                                                                                                                                                                                                                                                                                                                                                                                                                                                                                                                                                                                                                                                                                                                                                                |                                |                                |                          |                                        |
| B FT. (2.74 M)  |                                                                                                                                                                                                                                                                                                                                                                                                                                                                                                                                                                                                                                                                                                                                                                                                                                                                                                                                                                                                                                                                                                                                                                                                                                                                                                                                                                                                                                                                                                                                                                                                                                                                                                                                                                                                                                                                                                                                                                                                                                                                                                                                |                                | <u> 211</u>                    |                          |                                        |
| B FT. (2.44 M)  |                                                                                                                                                                                                                                                                                                                                                                                                                                                                                                                                                                                                                                                                                                                                                                                                                                                                                                                                                                                                                                                                                                                                                                                                                                                                                                                                                                                                                                                                                                                                                                                                                                                                                                                                                                                                                                                                                                                                                                                                                                                                                                                                |                                |                                |                          |                                        |
| 7 FT. (2.13 M)  |                                                                                                                                                                                                                                                                                                                                                                                                                                                                                                                                                                                                                                                                                                                                                                                                                                                                                                                                                                                                                                                                                                                                                                                                                                                                                                                                                                                                                                                                                                                                                                                                                                                                                                                                                                                                                                                                                                                                                                                                                                                                                                                                | SFI.(                          | 1.83 M)                        | 3                        |                                        |
| 6 FT. (1.83 M)  |                                                                                                                                                                                                                                                                                                                                                                                                                                                                                                                                                                                                                                                                                                                                                                                                                                                                                                                                                                                                                                                                                                                                                                                                                                                                                                                                                                                                                                                                                                                                                                                                                                                                                                                                                                                                                                                                                                                                                                                                                                                                                                                                |                                |                                |                          |                                        |
| 5 FT. (1.52 M)  | The state of the s |                                |                                |                          |                                        |
| 4 FT. (1.22 M)  | and a second                                                                                                                                                                                                                                                                                                                                                                                                                                                                                                                                                                                                                                                                                                                                                                                                                                                                                                                                                                                                                                                                                                                                                                                                                                                                                                                                                                                                                                                                                                                                                                                                                                                                                                                                                                                                                                                                                                                                                                                                                                                                                                                   |                                |                                |                          |                                        |
| 3 FT. (91 CM)   |                                                                                                                                                                                                                                                                                                                                                                                                                                                                                                                                                                                                                                                                                                                                                                                                                                                                                                                                                                                                                                                                                                                                                                                                                                                                                                                                                                                                                                                                                                                                                                                                                                                                                                                                                                                                                                                                                                                                                                                                                                                                                                                                |                                |                                |                          |                                        |
| 2 FT. (61 CM)   |                                                                                                                                                                                                                                                                                                                                                                                                                                                                                                                                                                                                                                                                                                                                                                                                                                                                                                                                                                                                                                                                                                                                                                                                                                                                                                                                                                                                                                                                                                                                                                                                                                                                                                                                                                                                                                                                                                                                                                                                                                                                                                                                |                                |                                |                          | —————————————————————————————————————— |
| IFT. (30 CM)    |                                                                                                                                                                                                                                                                                                                                                                                                                                                                                                                                                                                                                                                                                                                                                                                                                                                                                                                                                                                                                                                                                                                                                                                                                                                                                                                                                                                                                                                                                                                                                                                                                                                                                                                                                                                                                                                                                                                                                                                                                                                                                                                                |                                | ZIE -                          |                          |                                        |
|                 |                                                                                                                                                                                                                                                                                                                                                                                                                                                                                                                                                                                                                                                                                                                                                                                                                                                                                                                                                                                                                                                                                                                                                                                                                                                                                                                                                                                                                                                                                                                                                                                                                                                                                                                                                                                                                                                                                                                                                                                                                                                                                                                                | V                              |                                |                          |                                        |
| INFLATED LENGTH | 8 ft. 10 in. (2.70 m )                                                                                                                                                                                                                                                                                                                                                                                                                                                                                                                                                                                                                                                                                                                                                                                                                                                                                                                                                                                                                                                                                                                                                                                                                                                                                                                                                                                                                                                                                                                                                                                                                                                                                                                                                                                                                                                                                                                                                                                                                                                                                                         | 9ft (2.75 m)                   | 10 ft. 6 in. (3.21 m )         | 9 ft. 2 in. (2.80 m )    | 10 ft. 10 in. (3.30 m )                |
| INFLATED VIDTH  | 39 in. (1.00 m)                                                                                                                                                                                                                                                                                                                                                                                                                                                                                                                                                                                                                                                                                                                                                                                                                                                                                                                                                                                                                                                                                                                                                                                                                                                                                                                                                                                                                                                                                                                                                                                                                                                                                                                                                                                                                                                                                                                                                                                                                                                                                                                | 32 in. (81 cm)                 | 35 in. (88 cm)                 | 34 in. (86 cm)           | 34 in. (86 cm)                         |
| VEIGHT CAPACITY | 331 lbs (150 kg)                                                                                                                                                                                                                                                                                                                                                                                                                                                                                                                                                                                                                                                                                                                                                                                                                                                                                                                                                                                                                                                                                                                                                                                                                                                                                                                                                                                                                                                                                                                                                                                                                                                                                                                                                                                                                                                                                                                                                                                                                                                                                                               | 220 lbs (100 kg)               | 350 lbs (160 kg)               | 286 lbs (130 kg)         | 440 lbs (200 kg)                       |
| INTERNAL VOLUME | 111 gal. (420 L)                                                                                                                                                                                                                                                                                                                                                                                                                                                                                                                                                                                                                                                                                                                                                                                                                                                                                                                                                                                                                                                                                                                                                                                                                                                                                                                                                                                                                                                                                                                                                                                                                                                                                                                                                                                                                                                                                                                                                                                                                                                                                                               | 55 gal. (210 L)                | 100 gal. (379 L)               | 89 gal. (339 L)          | 120 gal. (453 L)                       |
| OARS            | •                                                                                                                                                                                                                                                                                                                                                                                                                                                                                                                                                                                                                                                                                                                                                                                                                                                                                                                                                                                                                                                                                                                                                                                                                                                                                                                                                                                                                                                                                                                                                                                                                                                                                                                                                                                                                                                                                                                                                                                                                                                                                                                              | •                              | •                              | •                        | •                                      |
| PASSENGERS      | 1 Adult                                                                                                                                                                                                                                                                                                                                                                                                                                                                                                                                                                                                                                                                                                                                                                                                                                                                                                                                                                                                                                                                                                                                                                                                                                                                                                                                                                                                                                                                                                                                                                                                                                                                                                                                                                                                                                                                                                                                                                                                                                                                                                                        | 1 Adult                        | 2 Adults                       | 1 Adult                  | 2 Adults                               |