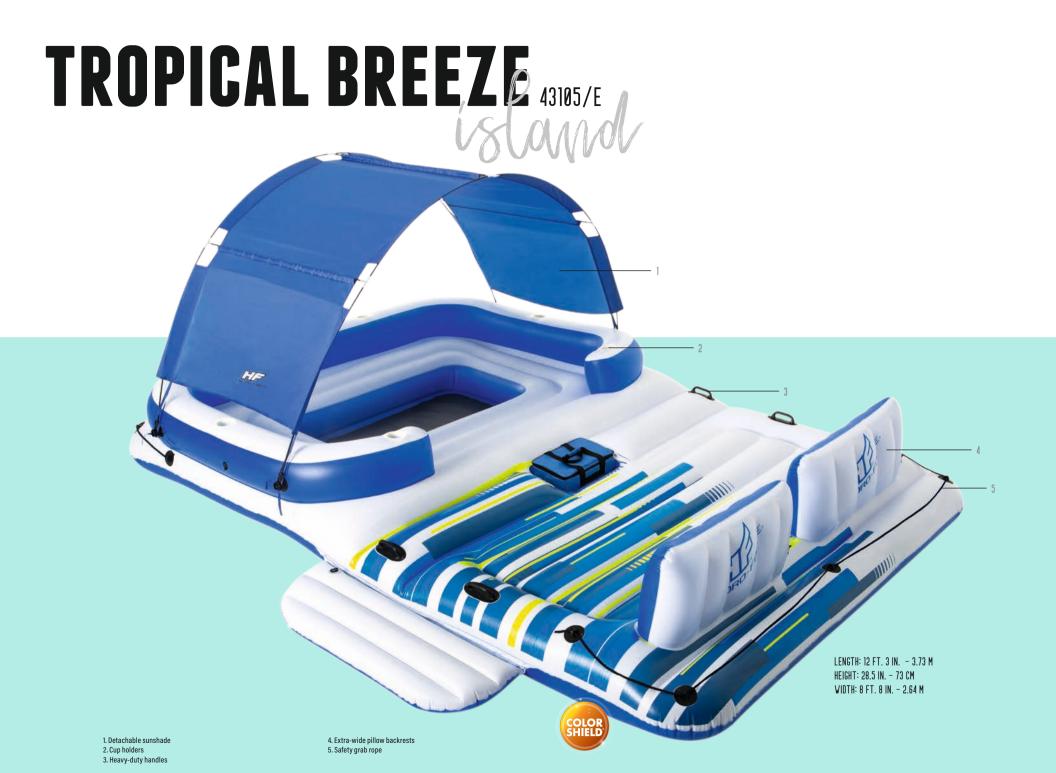

#### FEATURES

► Interlocking quick release valves

► Grab rope with built-in grommets ► Extra-wide backrest

► Five cup holders

3. Grab rope with built-in grommets

4. Climb cushion

#### CONTENTS

One island One swim-up platform One anchor bag Heavy-duty repair patch

#### SPECIFICATIONS

| WEIGHT CAPACITY | 992.0 lbs (450 kg) |
|-----------------|--------------------|
| PASSENGERS      | 5                  |
| CASE PACK       | 1 pcs              |
| LB. (KG)        | 30.3 lbs (13.7 kg) |
| PACKAGING       | Full color box     |