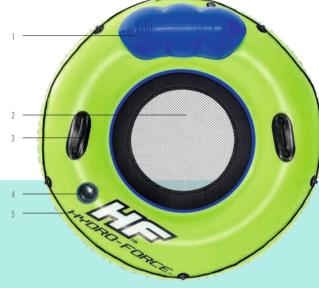

Full color box

2. Cup holder

#### FEATURES

► Three assorted colors: blue, orange, green

PASSENGERS CASE PACK

LB. (KG)

1. Heavy-duty Handles

- ► Heavy-duty handles
- ► One cup holder
- ► Ages 10+

INFLATED SIZE: 41.5 IN. X 41.5 IN. X 17.5 IN. ~ 1.06 M X 1.06 M X 45 CM DEFLATED SIZE: 47 IN. ~ 1.19 M DIAMETER