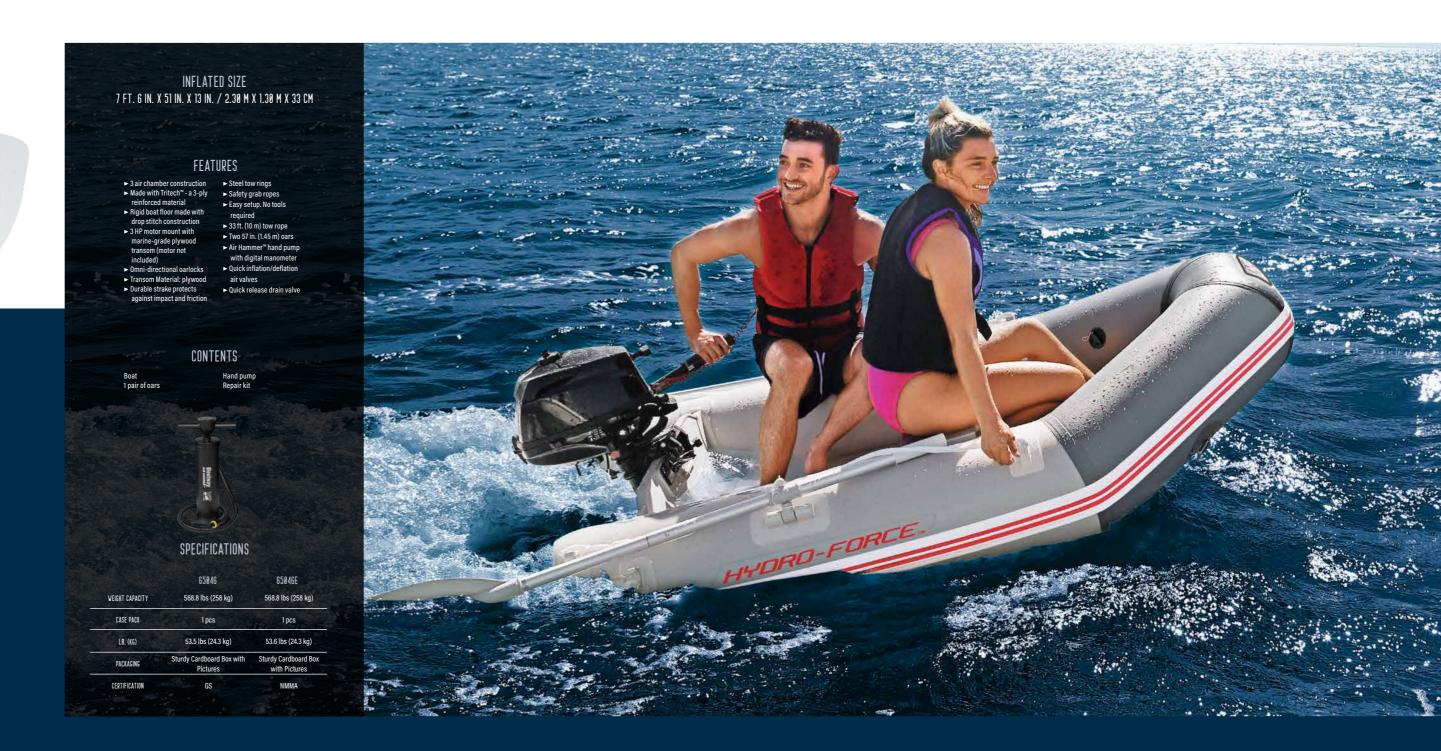

#### FEATURES

► Three assorted colors: blue, orange, green

PASSENGERS CASE PACK

LB. (KG)

1. Heavy-duty Handles

- ► Heavy-duty handles
- ► One cup holder
- ► Ages 10+

INFLATED SIZE: 41.5 IN. X 41.5 IN. X 17.5 IN. ~ 1.06 M X 1.06 M X 45 CM DEFLATED SIZE: 47 IN. ~ 1.19 M DIAMETER

#### FEATURES

- release valve
- rope with built-in grommets

#### ► Interlocking quick ► Premium

construction with backrest

► One cup holder 

#### SPECIFICATIONS

| VEIGHT CAPACITY                                                                 | 198.4 lbs (90 kg)                        |
|---------------------------------------------------------------------------------|------------------------------------------|
| PASSENGERS                                                                      | 1                                        |
| CASE PACK                                                                       | 6 pcs                                    |
| LB. (KG)                                                                        | 20.3 lbs (9.2 kg)                        |
| PACKAGING                                                                       | Full color box                           |
| Premium construction backrest     Rubberized mesh bottom     Heavy-duty handles | 4. Cup holder<br>5. Wraparound grab rope |