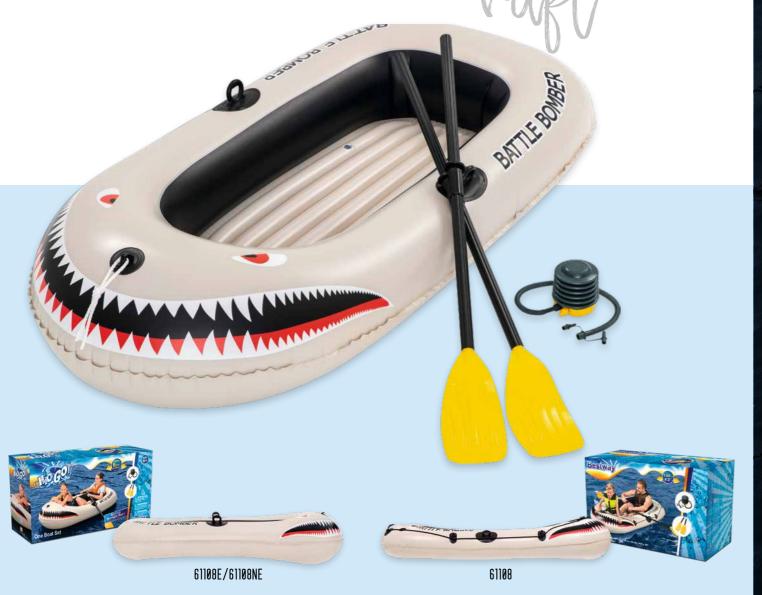

| 2 Adults + 1 Child (65096)/<br>3 Adults (65096E) |

BOATS ~ 89 88 ~ HYDRO-FORCE 2021

## BATTLE BOMBER 61108/E/NE





### INFLATED SIZE

61108E/NE: 6 FT. X 36 IN. / 1.84 M X 91 CM 61108: 6 FT.2 IN. X 39 IN. / 1.88 M X 98 CM

### DEFLATED SIZE

61108E/NE: 6 FT. 5 IN. X 45 IN. / 1.96 M X 1.14 M 61108: 6 FT.5 IN. X 45 IN. / 1.97 M X 1.15 M

### FEATURES

- ► Wraparound grab rope with 
  ► Age 6+ (61108E/NE)

### CONTENTS

### SPECIFICATIONS

3 pcs 32.2 lbs (14.6 kg) 23.9 lbs (10.8 kg)

Full color box Full color box



CASE PACK

LB. (KG)



61108E/NE 210 lbs (95 kg)











|                 | 61099                                | 61099E/NE                           | 61078                                | 61078E/NE                           | 61100                                      | 61100E/NE                                 | 61062                                      | 61062E/NE