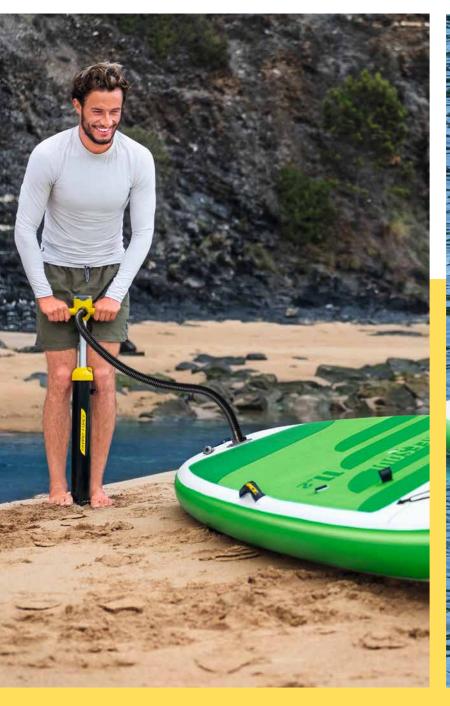

# technology

DROP STITCH malerial

To provide unmatched strength and durability, drop stitch material is a network of thousands of polyester threads. They securely connect the material surfaces internally, which seal in air to keep the board inflated and rigid, yet still lightweight. Drop stitch material can support considerable weight when inflated while still being easily portable when deflated.