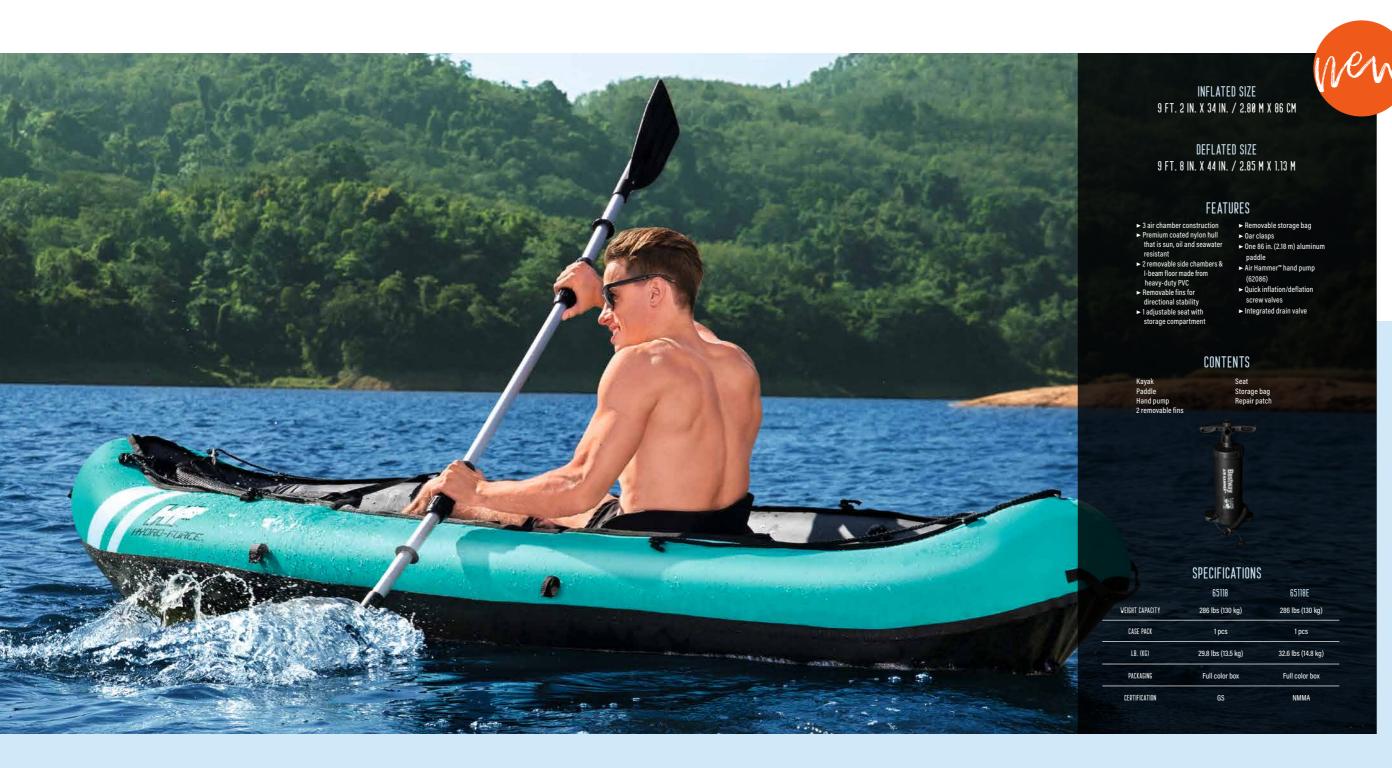

| 1 Adult                        | 2 Adults                       | 1 Adult                  | 2 Adults                               |

# KORACLE 65097/E



1. 2 Elastic Cord Storage Area (Front and Back) 2. 4 Footrests

3. Oar Clasps
4. Backrest for Comfort

5. Fishing Rod Holder 6. Interlocking Quick Release Valves 7. Heavy-Duty Handle







## COVE CHAMPION



2. Wraparound Grab Rope 3. Firm and Rigid Inflatable Floor

## LITE-RAPID x2 85077/E



Adjustable Seats
 Interlocking Quick Release Valves
 Carry Handles







1. Removable Storage Bag

3.1 Adjustable Seat

Inflatable I-Beam Floor
 Quick Inflation/Deflation Screw Valves

6. Carry Handles

<sup>2. 2</sup> Removable Side Chambers

### VENTURA X2,85052/E



1. Removable Storage Bag 4. 2 Adjustable Seats 2. Inflatable I-Beam Floor 3. 2 Removable Side Chambers

5. Quick Inflation/Deflation Screw Valve 6. Carry Handles









BATTLE BOMBER COST

KONDOR 1000 (\*a/f)

KONDOR 2000 (1975)

TREK X1 varf

TREK X2 vaf

TREK X3 vaft

VOYAGER 300 vary

VOYAGER 500 raft

NEVA III vaft

MARINE PRO MARINE

|                 | 61108/E/NE