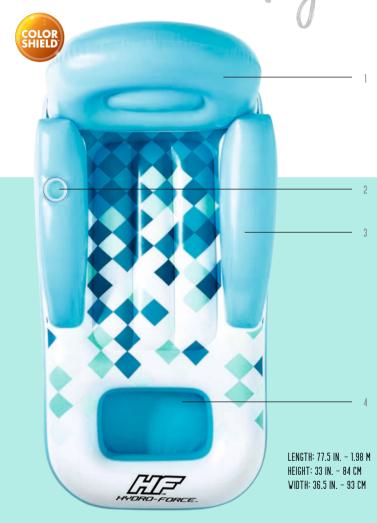

# COOL DAYS 43130/E

Premium construction backrest
 Cup holder

Premium construction armrests
 Lice bucket for drinks or a cooler

DEFLATED SIZE 6 FT. 6 IN. X 69 IN. ~ 1.99 M X 1.76 M

#### FEATURES

- ► Interlocking quick release ► Three inflatable backrests
- ► Two air chambers
- ➤ Open bottom to dip feet into the water ► Heavy-duty handles

Heavy-duty repair patch

#### SPECIFICATIONS

CONTENTS

| VEIGHT CAPACITY | 595.2 lbs (270 kg) |  |
|-----------------|--------------------|--|
| PASSENGERS      | 3                  |  |
| CASE PACK       | 2 pcs              |  |
| LB. (KG)        | 18.2 lbs (8.3 kg)  |  |
| DACANCING       | Full color boy     |  |

LENGTH: 6 FT.3 IN. ~ 1.91 M HEIGHT: 16 IN. ~ 41 CM WIDTH: 68 IN. ~ 1.73 M

> 1. Cup holders 2. Open bottom to dip feet into the water

3. Inflatable backrests 4. Heavy-duty handles