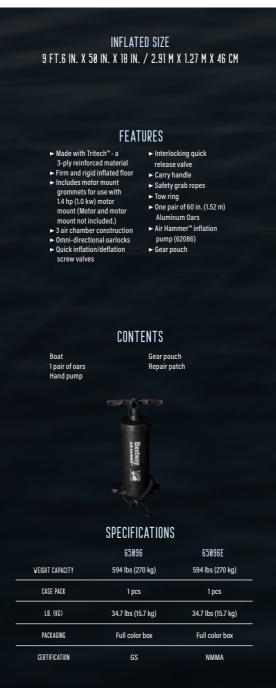

#### INFLATED SIZE 9 Ft. 6 in. x 8 ft. 8 in. x 33 in. - 2.91 m x 2.65 m x 83 cm

DEFLATED SIZE 9 Ft. 10 In. x 9 Ft. ~ 3.00 M x 2.75 M

#### FEATURES

- ➤ Six air chambers
  ➤ Removable sun shad
- ➤ Removable sun shade for protection from harsh
- ► Heavy duty handles

#### CONTENTS

One island One sunshade Heavy-duty repair pate

#### SPECIFICATIONS

| VEIGHT CAPACITY | 992.0 lbs. (450 kg) |  |  |  |
|-----------------|---------------------|--|--|--|
| PASSENGERS      | 5                   |  |  |  |
| CASE PACK       | 1 pcs               |  |  |  |
| LB. (KG)        | 49.2 lbs. (22.3 kg) |  |  |  |
|                 | 100                 |  |  |  |