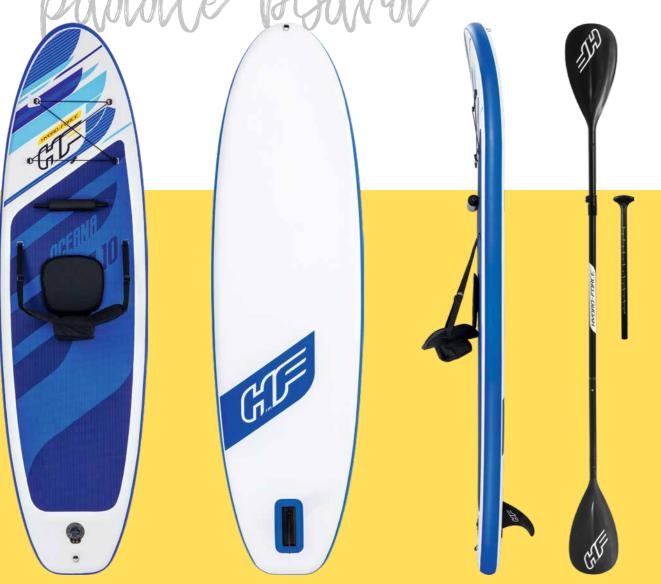

| •                                 | •                                  | •                        | ***                    | •                                   | ***                      | ***                                    | •                                      |
| OVERALL<br>Performance N | MANEUVERABILITY TRACKING  | MANEUVERABILITY TRACKING     | MANEUVERABILITY TRACKING          | MANEUVERABILITY TRACKING           | MANEUVERABILITY TRACKING | MANEUVERABILITY        |                                     | TRACKING MANEUVERABILITY | TRACKING MANEUVERABILITY               | TRACKING MANEUVERABILITY TRACKING      |

HO ~ HYDRO-FORCE 2021





# COMPACT SURF 8



# AQUA JOURNEY SET 65349/E











## 65342/E WHITE CAP SET



## OCEANA GONVERTIBLE SET 65350/E





PACKAGING

Full color box















## 65346 HUAKA'I SET



## KAHAWAI SET, 65308/E











# 65348/E AQUA CRUISE SET







# TRODUCTIVE TECH

Introducing TravelTech<sup>TM</sup> - a new type of stand-up paddleboard that revolutionizes the portability of inflatable boards. Portability, convenient storage and easy transport have always been major advantages of inflatable boards over hard-sided boards, but with TravelTech, it's even easier. The structure of the board was engineered to be folded vertically and horizontally, giving a more compact shape. The backpack that comes with TravelTech boards is 40% smaller than the standard ones, allowing for easier handling and transport.



# AQUAGLIDER SET, 65347







ьо ~ HYDRO-FORCE 2021





## FREESOUL TECH CONVERTIBLE SET



## F