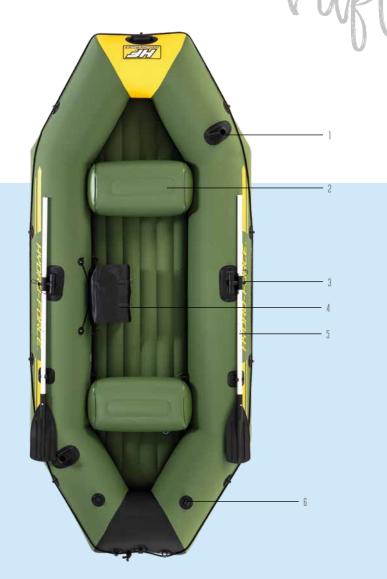

m) Oars (62064) 9. Interlocking Quick Release Valves

### VOYAGER 500 65001/E



1. Heavy-Duty Handle 2. Grab Ropes 3. Rope Grommets

4. Inflatable Seat Cushions 5. Fishing Rod Holders 6. Oar Clasps



8. Oarlocks

9. Interlocking Quick Release Valves

INFLATED SIZE 11 FT. 5 IN. X 56 IN. / 3.48 M X 1.41 M

DEFLATED SIZE 11 FT. 10 IN. X 65 IN. / 3.61 M X 1.65 M

### **FEATURES**

- ► Made with durable PVC

- ► Inflatable seat cushions

CONTENTS

► Carry handles

### SPECIFICATIONS

573 lbs (260 kg) 573 lbs (260 kg) CASE PACK 33.9 lbs (15.4 kg) 34.1 lbs (15.5 kg) Full color box Full color box







LENGTH: 10 FT. 4 IN. / 3.16 M VIDTH: 49 IN. / 1.24 M

1. Heavy-duty Handle 2. Grab Rope 3.Rope Grommets







7. Interlocking Quick Release Valves 8. Fishing Rod Holders

## MARINE PRO 65096/E



1. Integrated Fishing Rod Holders 2. Inflatable Seat Cushions

3. Omni-Directional Oarlocks





LENGTH: 9 FT.6 IN. / 2.91 M

HEIGHT: 18 IN./ 46 CM

VIDTH: 50 IN. / 1.27 M















# SPONT SASPIAN PRO 1990/ 65846/E

MIROVIA PRO (2001) 65049/E

| 0.11 (0.001)    |                    |                      |                        |
|-----------------|--------------------|----------------------|------------------------|
| 12 FT. (3.66 M) |                    |                      |                        |
| 11 FT. (3.35 M) |                    |                      |                        |
| 10 FT. (3.05 M) |                    |                      |                        |
| 9 FT. (2.74 M)  |                    |                      |                        |
| 8 FT. (2.44