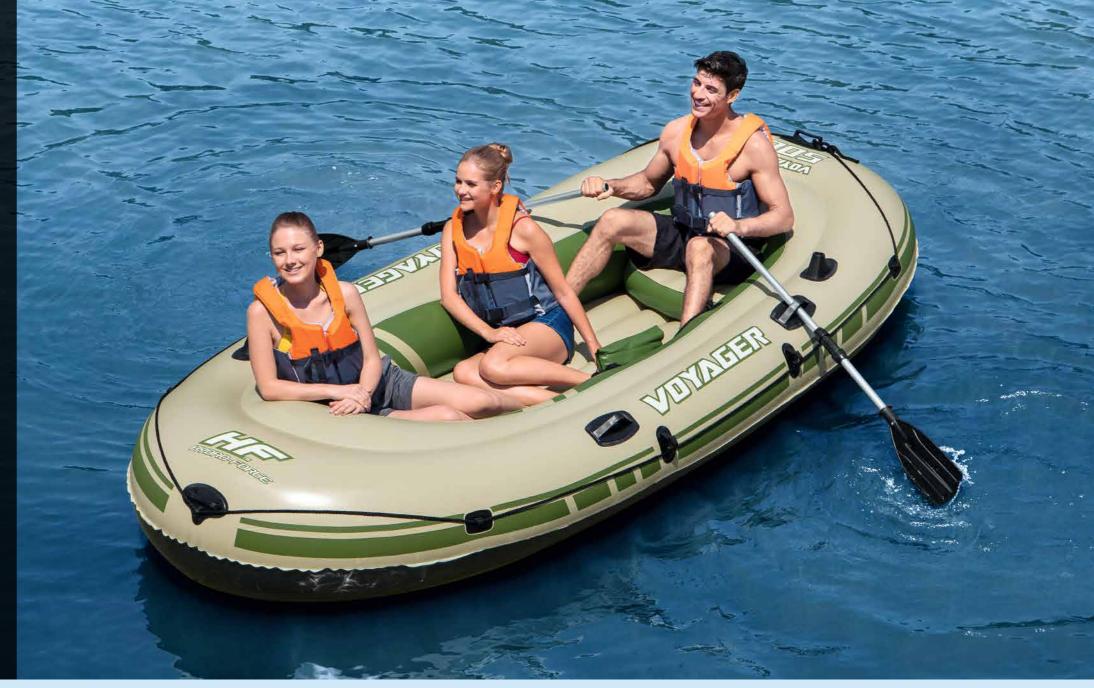

#### FEATURES

► Three assorted colors: blue, orange, green

PASSENGERS CASE PACK

LB. (KG)

1. Heavy-duty Handles

- ► Heavy-duty handles
- ► One cup holder
- ► Ages 10+

INFLATED SIZE: 41.5 IN. X 41.5 IN. X 17.5 IN. ~ 1.06 M X 1.06 M X 45 CM DEFLATED SIZE: 47 IN. ~ 1.19 M DIAMETER

#### FEATURES

- release valve
- rope with built-in grommets

#### ► Interlocking quick ► Premium

construction with backrest

► One cup holder 