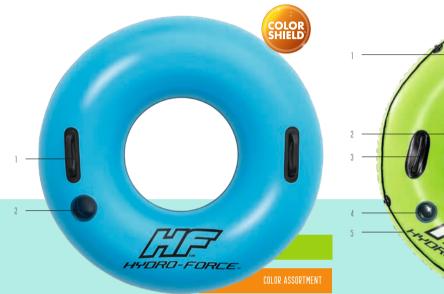

Full color box

2. Cup holder

#### FEATURES

► Three assorted colors: blue, orange, green

PASSENGERS CASE PACK

LB. (KG)

1. Heavy-duty Handles

- ► Heavy-duty handles
- ► One cup holder
- ► Ages 10+

INFLATED SIZE: 41.5 IN. X 41.5 IN. X 17.5 IN. ~ 1.06 M X 1.06 M X 45 CM DEFLATED SIZE: 47 IN. ~ 1.19 M DIAMETER