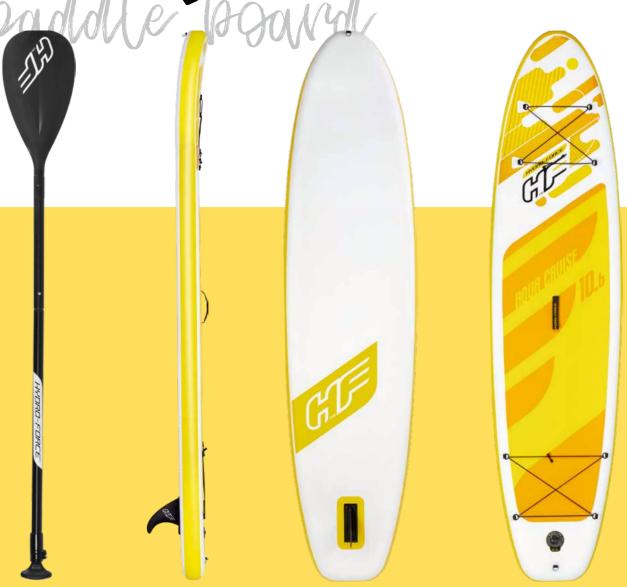

# technology

DROP STITCH malerial

To provide unmatched strength and durability, drop stitch material is a network of thousands of polyester threads. They securely connect the material surfaces internally, which seal in air to keep the board inflated and rigid, yet still lightweight. Drop stitch material can support considerable weight when inflated while still being easily portable when deflated.