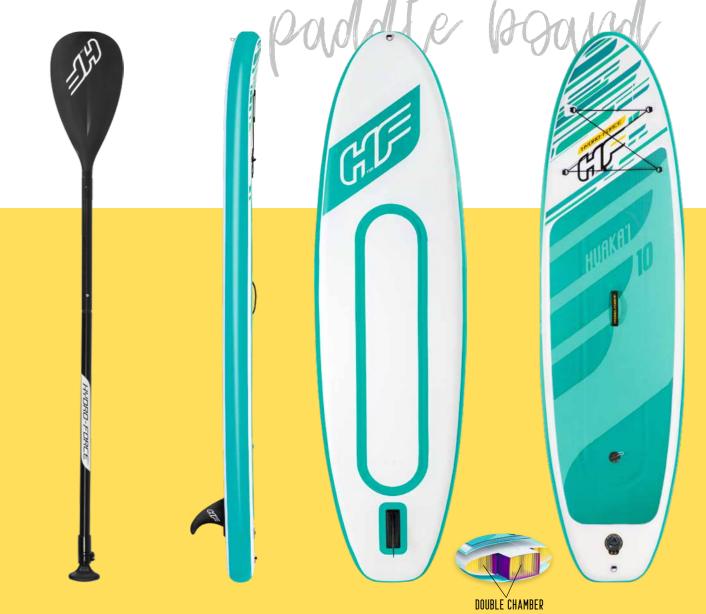

| •                        | ***                    | •                                   | ***                      | ***                                    | •                                      |
| OVERALL<br>Performance N | MANEUVERABILITY TRACKING  | MANEUVERABILITY TRACKING     | MANEUVERABILITY TRACKING          | MANEUVERABILITY TRACKING           | MANEUVERABILITY TRACKING | MANEUVERABILITY        |                                     | TRACKING MANEUVERABILITY | TRACKING MANEUVERABILITY               | TRACKING MANEUVERABILITY TRACKING      |

HO ~ HYDRO-FORCE 2021





# COMPACT SURF 8



# AQUA JOURNEY SET 65349/E











## 65342/E WHITE CAP SET



## OCEANA GONVERTIBLE SET 65350/E





PACKAGING

Full color box















## 65346 HUAKA'I SET



## KAHAWAI SET, 65308/E











# 65348/E AQUA CRUISE SET







# TRODUCTIVE TECH

Introducing TravelTech<sup>TM</sup> - a new type of stand-up paddleboard that revolutionizes the portability of inflatable boards. Portability, convenient storage and easy transport have always been major advantages of inflatable boards over hard-sided boards, but with TravelTech, it's even easier. The structure of the board was engineered to be folded vertically and horizontally, giving a more compact shape. The backpack that comes with TravelTech boards is 40% smaller than the standard ones, allowing for easier handling and transport.



# AQUAGLIDER SET, 65347







ьо ~ HYDRO-FORCE 2021





## FREESOUL TECH CONVERTIBLE SET



## FASTBLAST JECH SET, 65343/E









# 124 AUTO-AIR 65315/NA NA = FO