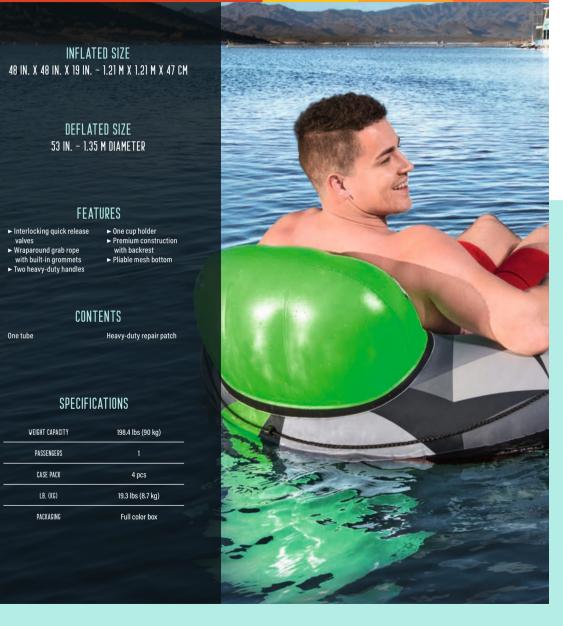

#### INFLATED SIZE: 48 IN. X 48 IN. X 19 IN. ~ 1.22 M X 1.22 M X 48.5 CM DEFLATED SIZE: 53 IN. ~ 1.35 M DIAMETER

#### FEATURES

CONTENTS

- release valves handles ► Two air chambers ► Premium
- ► One cup holder construction with
- ► Wraparound grab backrest rope with built-in ► Cool mesh bottom

#### Heavy-duty repair patch

#### SPECIFICATIONS

| WEIGHT CAPACITY                                                                 | 198.4 lbs (90 kg)                        |
|---------------------------------------------------------------------------------|------------------------------------------|
| PASSENGERS                                                                      | 1                                        |
| CASE PACK                                                                       | 4 pcs                                    |
| LB. (KG)                                                                        | 24.4 lbs (11.1 kg)                       |
| PACKAGING                                                                       | Full color box                           |
| Premium construction backrest     Rubberized mesh bottom     Heavy-duty handles | 4. Cup holder<br>5. Wraparound grab rope |