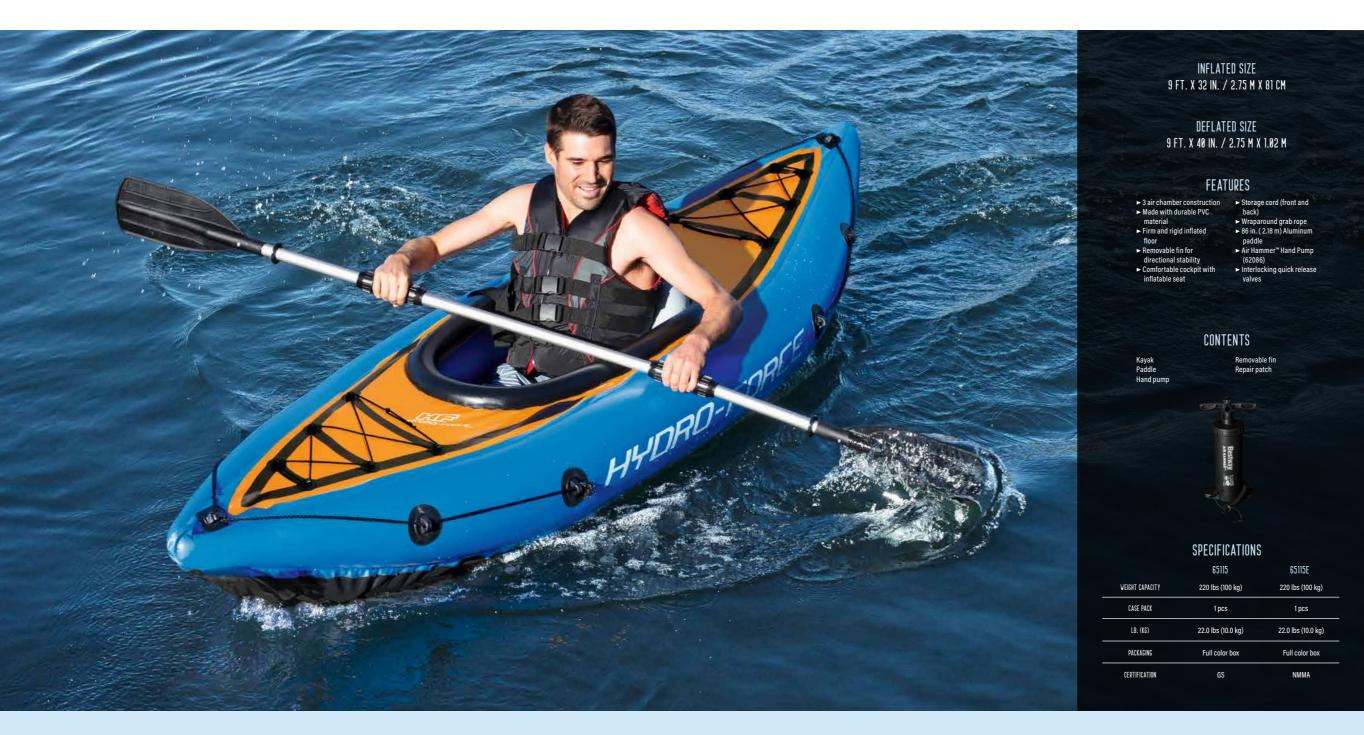

| 1 Adult                        | 2 Adults                       | 1 Adult                  | 2 Adults                               |

# KORACLE 65097/E



1. 2 Elastic Cord Storage Area (Front and Back) 2. 4 Footrests

3. Oar Clasps
4. Backrest for Comfort

5. Fishing Rod Holder 6. Interlocking Quick Release Valves 7. Heavy-Duty Handle







## COVE CHAMPION



2. Wraparound Grab Rope 3. Firm and Rigid Inflatable Floor

## LITE-RAPID x2 85077/E



Adjustable Seats
 Interlocking Quick Release Valves
 Carry Handles







1. Removable Storage Bag

3.1 Adjustable Seat

Inflatable I-Beam Floor
 Quick Inflation/Deflation Screw Valves

6. Carry Handles

<sup>2. 2</sup> Removable Side Chambers

### VENTURA X2,85052/E



1. Removable Storage Bag 4. 2 Adjustable Seats 2. Inflatable I-Beam Floor 3. 2 Removable Side Chambers

5. Quick Inflation/Deflation Screw Valve 6. Carry Handles









BATTLE BOMBER COST

KONDOR 1000 (\*a/f)

KONDOR 2000 (1975)

TREK X1 varf

TREK X2 vaf

TREK X3 vaft

VOYAGER 300 vary

VOYAGER 500 raft

NEVA III vaft

MARINE PRO MARINE

|                 | 61108/E/NE