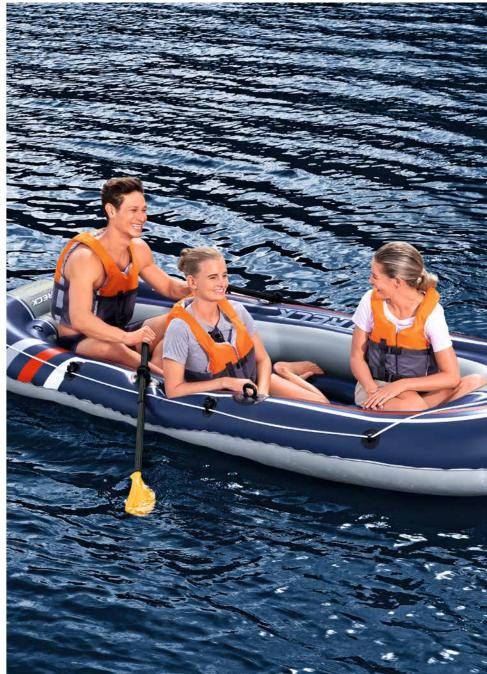

s 6. Oar Clasps



8. Oarlocks

9. Interlocking Quick Release Valves

INFLATED SIZE 11 FT. 5 IN. X 56 IN. / 3.48 M X 1.41 M

DEFLATED SIZE 11 FT. 10 IN. X 65 IN. / 3.61 M X 1.65 M

### **FEATURES**

- ► Made with durable PVC

- ► Inflatable seat cushions

CONTENTS

► Carry handles

### SPECIFICATIONS

573 lbs (260 kg) 573 lbs (260 kg) CASE PACK 33.9 lbs (15.4 kg) 34.1 lbs (15.5 kg) Full color box Full color box







LENGTH: 10 FT. 4 IN. / 3.16 M VIDTH: 49 IN. / 1.24 M

1. Heavy-duty Handle 2. Grab Rope 3.Rope Grommets







7. Interlocking Quick Release Valves 8. Fishing Rod Holders

## MARINE PRO 65096/E



1. Integrated Fishing Rod Holders 2. Inflatable Seat Cushions

3. Omni-Directional Oarlocks





LENGTH: 9 FT.6 IN. / 2.91 M

HEIGHT: 18 IN./ 46 CM

VIDTH: 50 IN. / 1.27 M















# SPONT SASPIAN PRO 1990/ 65846/E

MIROVIA PRO (2001) 65049/E

| 0.11 (0.001)    |                    |                      |                        |
|-----------------|--------------------|----------------------|------------------------|
| 12 FT. (3.66 M) |                    |                      |                        |
| 11 FT. (3.35 M) |                    |                      |                        |
| 10 FT. (3.05 M) |                    |                      |                        |
| 9 FT. (2.74 M)  |                    |                      |                        |
| 8 FT. (2.44 M)  |                    |                      |                        |
| 7 FT. (2.13 M)  | 6FT. (I            | .83M)                |                        |
| 6 FT. (1.83 M)  |