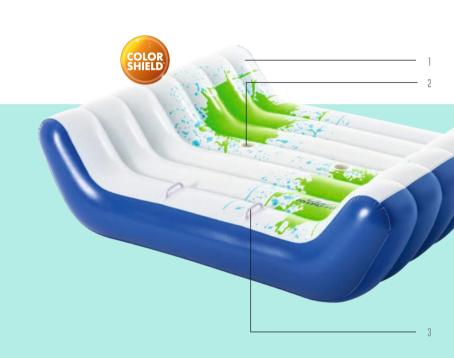

### INDEX PAGE 122

ь ~ HYDRO-FORCE 2021 HYDRO-FORCE ~ 7

Color Shield<sup>™</sup> protective layer prevents the color printing from transferring onto skin when wet. Plus, it also keeps the colors bright and vibrant for use summer after summer!