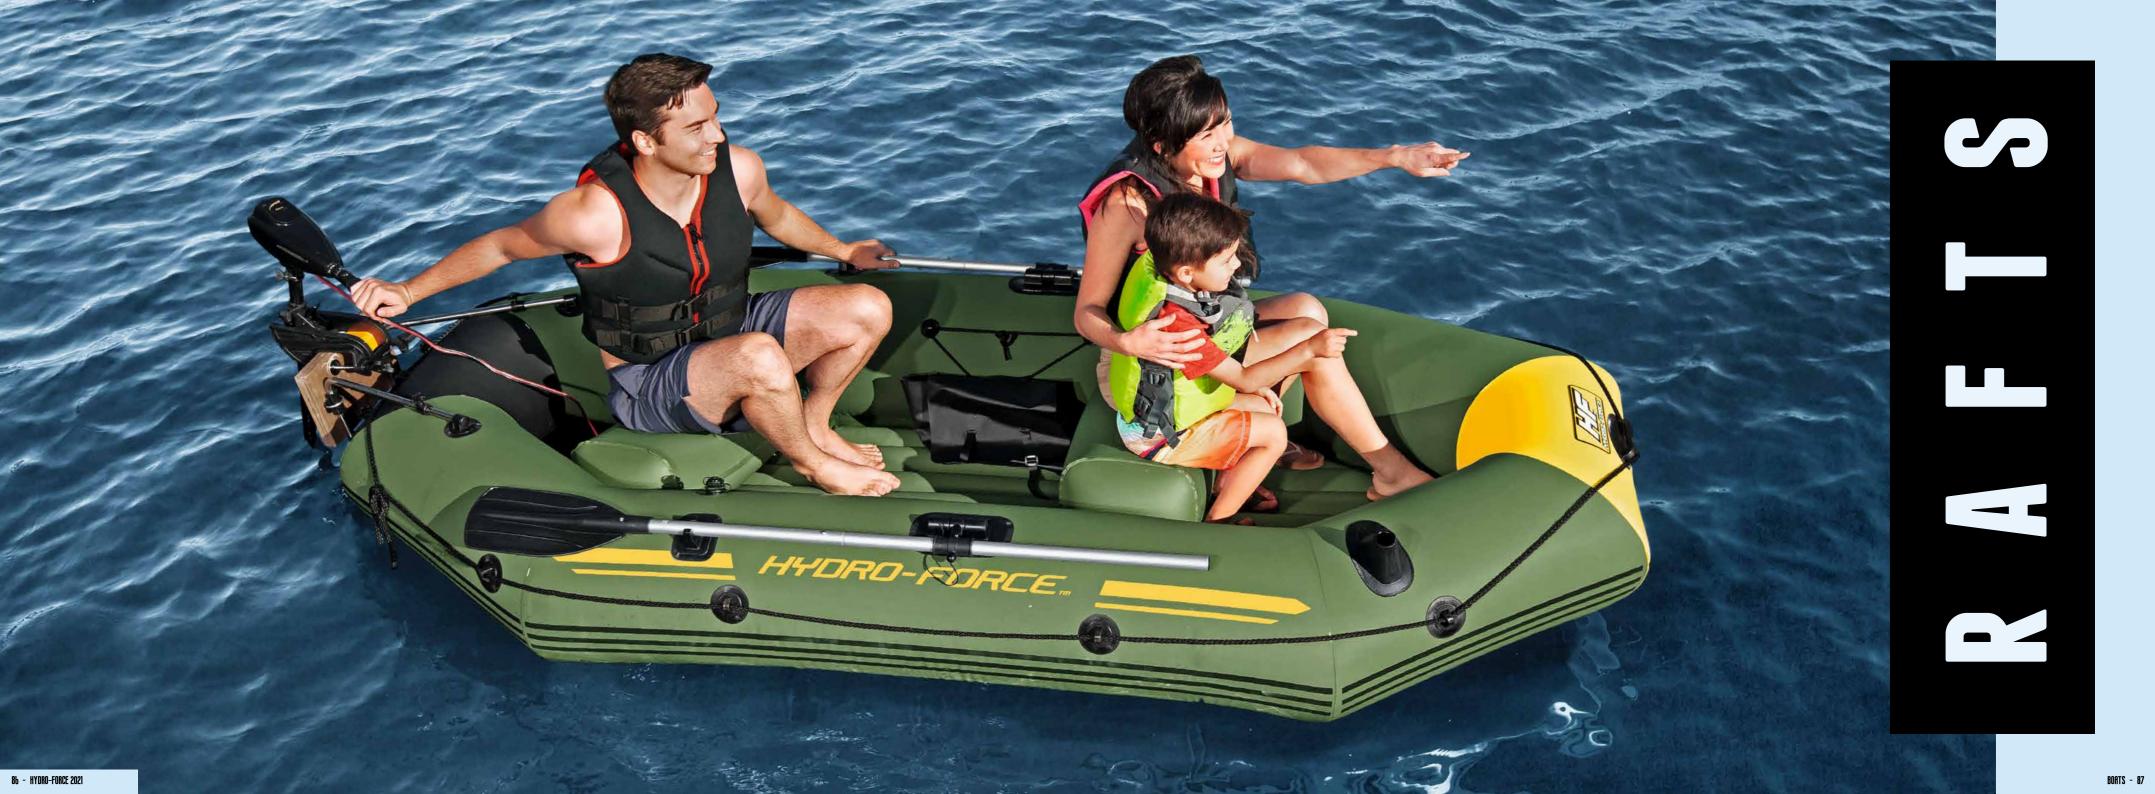

2 Adults                               |

# KORACLE 65097/E



1. 2 Elastic Cord Storage Area (Front and Back) 2. 4 Footrests

3. Oar Clasps
4. Backrest for Comfort

5. Fishing Rod Holder 6. Interlocking Quick Release Valves 7. Heavy-Duty Handle







## COVE CHAMPION



2. Wraparound Grab Rope 3. Firm and Rigid Inflatable Floor

## LITE-RAPID x2 85077/E



Adjustable Seats
 Interlocking Quick Release Valves
 Carry Handles







1. Removable Storage Bag

3.1 Adjustable Seat

Inflatable I-Beam Floor
 Quick Inflation/Deflation Screw Valves

6. Carry Handles

<sup>2. 2</sup> Removable Side Chambers

### VENTURA X2,85052/E



1. Removable Storage Bag 4. 2 Adjustable Seats 2. Inflatable I-Beam Floor 3. 2 Removable Side Chambers

5. Quick Inflation/Deflation Screw Valve 6. Carry Handles









BATTLE BOMBER COST

KONDOR 1000 (\*a/f)

KONDOR 2000 (1975)

TREK X1 varf

TREK X2 vaf

TREK X3 vaft

VOYAGER 300 vary

VOYAGER 500 raft

NEVA III vaft

MARINE PRO MARINE

|                 | 61108/E/NE