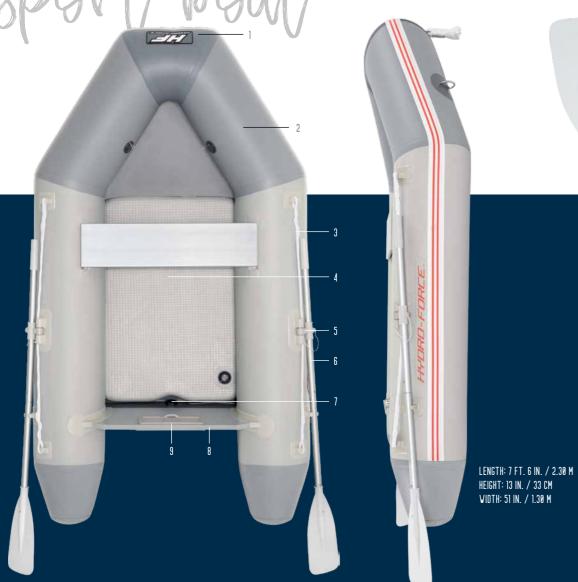

|                      |                        |
| 1FT. (30 CM)    |                    |                      |                        |
|                 |                    |                      |                        |
| INFLATED LENGTH | 7ft.6 in. (2.30 m) | 9 ft. 2 in. (2.80 m) | 10 ft. 10 in. (3.30 m) |
| INFLATED VIDTH  | 51 in. (1.30 m)    | 60 in. (1.52 m)      | 64 in. (1.62 m)        |
| VEIGHT CAPACITY | 568.8 lbs (258 kg) | 1058.2 lbs (480 kg)  | 1411 lbs (640 kg)      |
| INTERNAL VOLUME | 107 gal. (405 L)   | 204 gal. (773 L)     | 267 gal. (1011 L)      |
| OARS            | •                  | •                    | •                      |
| DAGGENGERG      |                    | 0.14 h. 101/1/05077/ | 4411/45040             |

## CASPIAN 65046/E



1. Extra Tough Strakes Protects Against Impact and Friction 2. 3 Air Chamber Construction

4. Inflatable Floor Made from Drop Stitch Material

5. Omni-directional Oarlocks

8. Marine-Grade Plywood Transom







## 65047/E CASPIAN PRO



1. Extra Tough Strakes Protects against Impact and Friction 2.3 Air Chamber Construction

3. Safety Grab Ropes 4. Inflatable Floor Made from

Drop Stitch Material

5. Omni-Directional Oarlocks 7. Integrated Drain Valve

8. Carry Handles 10. Molded Motor Mount (Motor not Included)

## MIROVIA PRO 65049/E



HEIGHT: 17 IN. / 44 CM VIDTH: 64 IN. / 1.62 M

1. Extra Tough Strakes Protects Against Impact and Friction 2.3 Air Chamber Construction

3. Safety Grab Ropes 4. Inflatable Floor Made from Drop Stitch Material

5. Omni-directional Oarlocks 6. Aluminum O