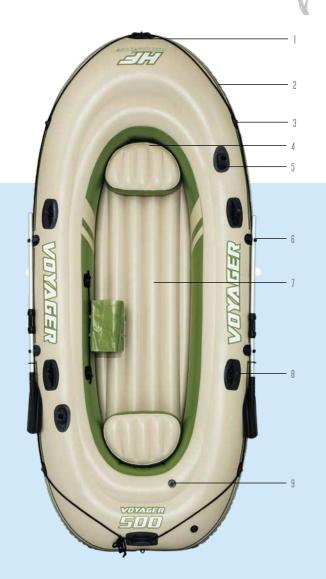

#### FEATURES

► Three assorted colors: blue, orange, green

PASSENGERS CASE PACK

LB. (KG)

1. Heavy-duty Handles

- ► Heavy-duty handles
- ► One cup holder
- ► Ages 10+

INFLATED SIZE: 41.5 IN. X 41.5 IN. X 17.5 IN. ~ 1.06 M X 1.06 M X 45 CM DEFLATED SIZE: 47 IN. ~ 1.19 M DIAMETER

#### FEATURES

- release valve
- rope with built-in grommets

#### ► Interlocking quick ► Premium

construction with backrest

► One cup holder 